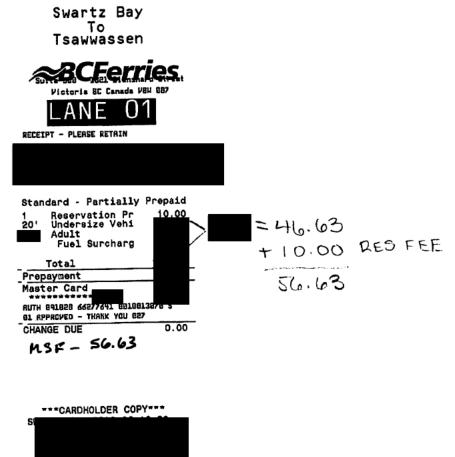

#### TRAVEL EXPENSES FOR REIMBURSEMENT

|                                                                             |         | DATES INCLUDING STARTING AND ENDING<br>LOCATION                                                                              | AMOUNT CLAIMED |
|-----------------------------------------------------------------------------|---------|------------------------------------------------------------------------------------------------------------------------------|----------------|
| MILEAGE<br>(\$.55/KM)                                                       | 441 KMS | VICTORIA-OSOYOOS – JUNE 24 <sup>TH</sup><br>(Vic/SB Ferry & Tsw Ferry/Osoyoos)                                               | \$242.55       |
| MILEAGE<br>(\$.55/KM)                                                       | 396 KMS | OSOYOOS – VANCOUVER – JUNE 25 <sup>TH</sup>                                                                                  | \$217.80       |
| AIRFARE/FERRY:<br>FERRY: Swartz Bay/T                                       | `sw     |                                                                                                                              | \$56.63        |
| OTHER EXPENSES:                                                             |         |                                                                                                                              | \$             |
| HOTEL:                                                                      |         |                                                                                                                              | \$207.95       |
| PER DIEM:<br>June 24 <sup>th</sup> : BL (D provid<br>June25th: D (BL provid |         |                                                                                                                              | \$75.50        |
|                                                                             |         | TOTAL AMOUNT CLAIMED                                                                                                         | \$800.43       |
|                                                                             |         | ASE ATTACH ALL RECEIPTS**<br><u> <u> <u> </u> <u></u></u></u> |                |
|                                                                             |         | DATE CA'S SIGNATURE                                                                                                          | DATE           |
| ACCOUNTS OFFICE USE 0!                                                      | NLY     | 10(130002                                                                                                                    |                |
|                                                                             |         |                                                                                                                              |                |
|                                                                             |         |                                                                                                                              |                |
| authority for payment                                                       |         |                                                                                                                              |                |