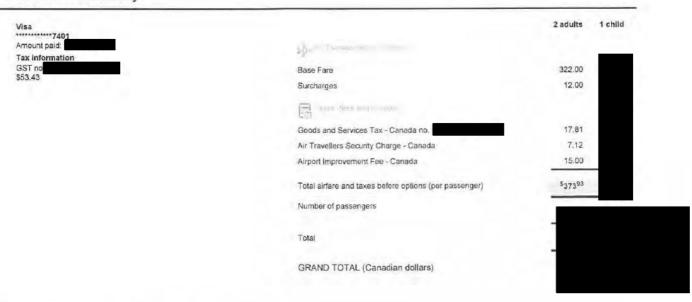

# Passengers

| Visa                                   |                                                        | 2 adults |
|----------------------------------------|--------------------------------------------------------|----------|
| Amount paid: \$1121.79 Tax information | The Art Transportation Council                         |          |
| GST no.                                | Base Fare                                              | 322.00   |
| \$53,43                                | Surcharges                                             | 12.00    |
|                                        | TES I mans fees and Course                             |          |
|                                        | Goods and Services Tax - Canada no.                    | 17.81    |
|                                        | Air Travellers Security Charge - Canada                | 7.12     |
|                                        | Airport Improvement Fee - Canada                       | 15.00    |
|                                        | Total airfare and taxes before options (per passenger) | \$37393  |
|                                        | Number of passengers                                   |          |
|                                        | Total                                                  |          |
|                                        | GRAND TOTAL (Canadian dollars)                         |          |
|                                        |                                                        |          |