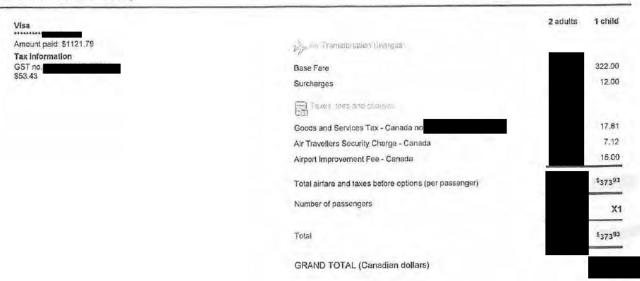

# Passengers

| Visa                                   |                                                        | 2 adults |
|----------------------------------------|--------------------------------------------------------|----------|
| Amount paid: \$1121.79 Tax information | The Art Transportation Council                         |          |
| GST no.                                | Base Fare                                              | 322.00   |
| \$53,43                                | Surcharges                                             | 12.00    |
|                                        | TES I mans fees and Course                             |          |
|                                        | Goods and Services Tax - Canada no.                    | 17.81    |
|                                        | Air Travellers Security Charge - Canada                | 7.12     |
|                                        | Airport Improvement Fee - Canada                       | 15.00    |
|                                        | Total airfare and taxes before options (per passenger) | \$37393  |
|                                        | Number of passengers                                   |          |
|                                        | Total                                                  |          |
|                                        | GRAND TOTAL (Canadian dollars)                         |          |
|                                        |                                                        |          |