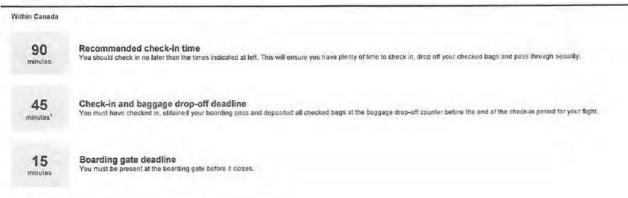

## Check-in and boarding gate deadlines

#### Within Canada

90 minutes Recommended check-in time

Necommended check-in older than the times indicated at left. This will ensure you have plenty of time to check in, drop off your checked bags and pass through security.

45 minutes Check-in and baggage drop-off deadline

Grieck-III and Jackgage utop-oil ceasure

You must have checked in, obtained your bearding pass and deposited all checked bags at the baggage drop-off counter before the end of the check-in period for your flight.

15 minutes Boarding gate deadline

You must be present at the boarding gate before it closes.