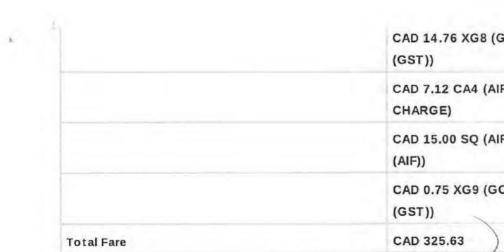

## Payment/Fare Details

| Form of Payment                    | CREDIT CARD - VISA : XXXXXXXXXXXXXX                 |
|------------------------------------|-----------------------------------------------------|
| Fare Calculation Line              | YYJ WS YLW276.00CAD276.00END                        |
| Fare                               | CAD 276.00                                          |
| Taxes/Fees/Carrier-Imposed Charges | CAD 12.00 YQI (OTHER AIR TRANSPORTATION<br>CHARGES) |

CAD 14.76 XG8 (GOODS AND SERVICES TAX CAD 7.12 CA4 (AIR TRAVELLERS SECURITY CAD 15.00 SQ (AIRPORT IMPROVEMENT FEE CAD 0.75 XG9 (GOODS AND SERVICES TAX

|                                        |                                                                         |      |     |            |      |       |                                    | Pa                                                                          | ge # 1  |
|----------------------------------------|-------------------------------------------------------------------------|------|-----|------------|------|-------|------------------------------------|-----------------------------------------------------------------------------|---------|
|                                        |                                                                         |      |     |            |      |       |                                    |                                                                             |         |
| Ben Stewa                              | rt MLA                                                                  |      |     |            |      |       | in Sun Mar<br>Dut Thu Apr<br>99.00 |                                                                             |         |
| Mar31 3% 1<br>Mar31 5% (<br>Mar31 8% 1 | m Charge -<br>Hotel Tax<br>GST<br>PST<br>m Charge -<br>Hotel Tax<br>GST |      |     |            | Refe | rence |                                    | Charges<br>99.00,<br>2.97<br>4.95<br>7.92<br>99.00;<br>2.97<br>4.95<br>7.92 | Credits |
|                                        |                                                                         | Same | Day | Rate       |      |       |                                    | 99.00<br>2.97<br>4.95<br>7.92                                               |         |
|                                        |                                                                         | Same | Day | Rate       |      |       |                                    | 99.00<br>2.97<br>4.95<br>7.92                                               |         |
|                                        | a through M<br>von Visa                                                 |      |     | **         |      |       |                                    |                                                                             | 459,36  |
| Tota                                   | al Outstand                                                             | ling |     |            | 0.00 |       | 077                                |                                                                             |         |
| Our G.S.                               | T. # is                                                                 |      |     |            |      |       |                                    |                                                                             | 1       |
| Charge Sur<br>5% GST<br>8% PST         | mmary:                                                                  |      |     | 19.<br>31. |      |       |                                    |                                                                             |         |