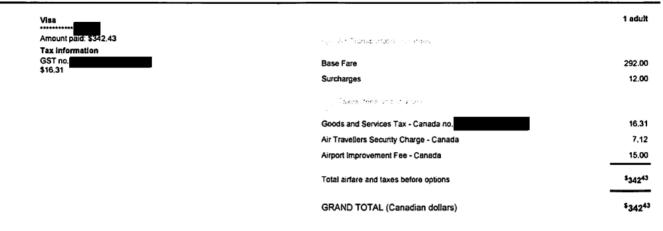

## Members Of The Legislative Assembly Travel Claim Form

Claim Number: 43262 MLA Name: Stewart, Ben VM150058 HWR Claim Date: April 08, 2019 Constituency: Kelowna West Type Of Trip: MLA Travel Prepared By: Claimant Type: Member of Legislative Assembly **Travel From:** Home Legislative Assembly Travel To: VICES Trip Details: deases

Page: 1

| Date                   | Expenses                                                              | Amount   |
|------------------------|-----------------------------------------------------------------------|----------|
| April 08, 2019         | 24(km)                                                                | \$13.20  |
| Home to Ke             | elowna Airport                                                        |          |
| April 11, 2019         | 24(km)                                                                | \$13.20  |
| Kelowna Ai             | irport to Home                                                        |          |
| April 08, 2019         | Airfare - oneway                                                      | \$58.80  |
| Vancouver              | to Victoria change Fee                                                |          |
| April 08, 2019         | Airfare - oneway                                                      | \$342.43 |
| Kelowna to             | Vancouver                                                             |          |
| April 08, 2019         | Dinner Only - Victoria                                                | \$36.00  |
| April 09, 2019         | Breakfast and Dinner Only-Victoria                                    | \$48.50  |
| April 10, 2019         | MLA Per Diem - Victoria                                               | \$61.00  |
| April 11, 2019         | Airfare - oneway                                                      | \$293.08 |
| Victoria to I          | Kelowna                                                               |          |
| April 11, 2019         | Breakfast and Dinner Only-Victoria                                    | \$48.50  |
| April 11, 2019         | Car Rental                                                            | \$40.7   |
| MLA Stewa<br>Stone and | art Paid, but shared the ride with MLA Thomson, Letnick,<br>Clovechok |          |
| April 11, 2019         | Fuel                                                                  | \$7.3    |
| April 11, 2019         | Hotel Victoria - With Receipts                                        | \$344.52 |