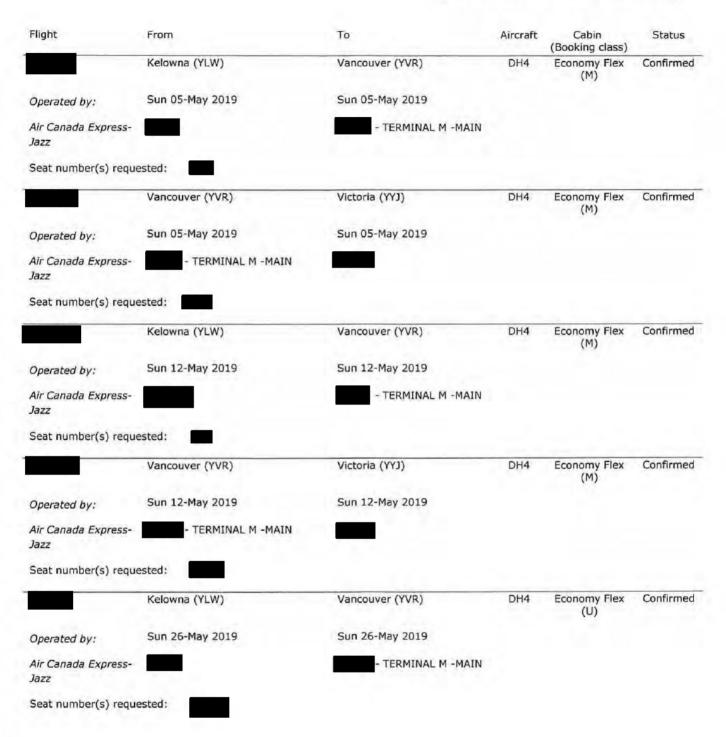

--------------|
| Fare Calculation Line              | YYJ WS YLW201.00CAD201.00END                     |
| Fare                               | CAD 201.00                                       |
| Taxes/Fees/Carrier-Imposed Charges | CAD 12.00 YQI (OTHER AIR TRANSPORTATION CHARGES) |
|                                    | CAD 11.01 XG8 (GOODS AND SERVICES TAX            |

# **Total Fare**

1.70

. .

#### (GST))

CAD 7.12 CA4 (AIR TRAVELLERS SECURITY CHARGE)

CAD 15.00 SQ (AIRPORT IMPROVEMENT FEE (AIF))

CAD 0.75 XG9 (GOODS AND SERVICES TAX (GST))

CAD 246.88



**Booking reference** 

#### Itinerary / Receipt

Your booking is confirmed. Thank you for choosing Air Canada. Please bring your itinerary-receipt to the airport.

#### Main Contact Information



#### **Flight Itinerary**









| Flight                                             | From                                         | То