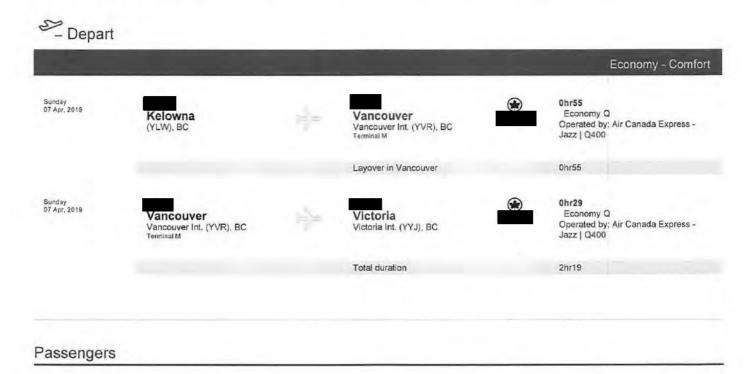

## Members Of The Legislative Assembly Travel Claim Form

Claim Number: 43262 MLA Name: Stewart, Ben VM150058 HWR Claim Date: April 08, 2019 Constituency: Kelowna West Type Of Trip: MLA Travel Prepared By: Claimant Type: Member of Legislative Assembly **Travel From:** Home Legislative Assembly Travel To: VICES Trip Details: deases

Page: 1

| Date                   | Expenses                                                              | Amount   |
|------------------------|-----------------------------------------------------------------------|----------|
| April 08, 2019         | 24(km)                                                                | \$13.20  |
| Home to Ke             | elowna Airport                                                        |          |
| April 11, 2019         | 24(km)                                                                | \$13.20  |
| Kelowna Ai             | irport to Home                                                        |          |
| April 08, 2019         | Airfare - oneway                                                      | \$58.80  |
| Vancouver              | to Victoria change Fee                                                |          |
| April 08, 2019         | Airfare - oneway                                                      | \$342.43 |
| Kelowna to             | Vancouver                                                             |          |
| April 08, 2019         | Dinner Only - Victoria                                                | \$36.00  |
| April 09, 2019         | Breakfast and Dinner Only-Victoria                                    | \$48.50  |
| April 10, 2019         | MLA Per Diem - Victoria                                               | \$61.00  |
| April 11, 2019         | Airfare - oneway                                                      | \$293.08 |
| Victoria to I          | Kelowna                                                               |          |
| April 11, 2019         | Breakfast and Dinner Only-Victoria                                    | \$48.50  |
| April 11, 2019         | Car Rental                                                            | \$40.7   |
| MLA Stewa<br>Stone and | art Paid, but shared the ride with MLA Thomson, Letnick,<br>Clovechok |          |
| April 11, 2019         | Fuel                                                                  | \$7.3    |
| April 11, 2019         | Hotel Victoria - With Receipts                                        | \$344.52 |