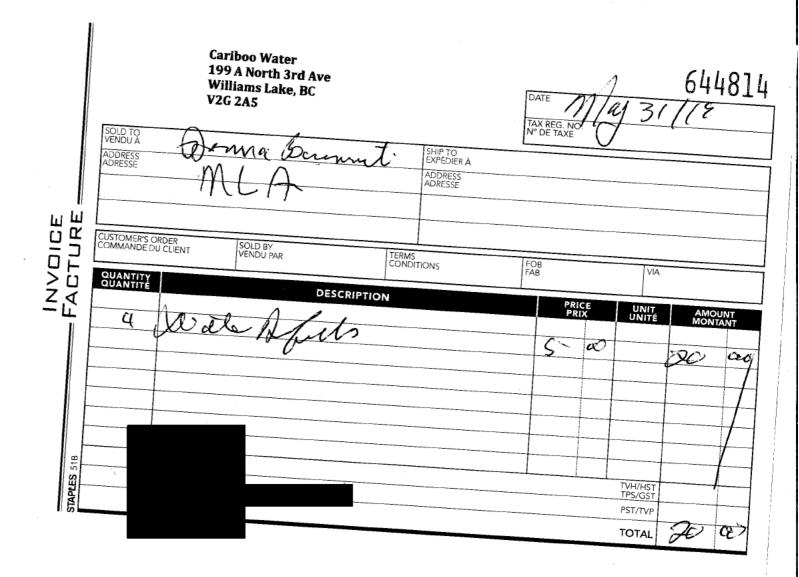

## Age Friendly Society of the South Cariboo

"Supporting people to age safely, enjoy wellness and to continue to live and participate fully in their communities."

PO Box 1388 100 Mile House, BC V0K 2E0 Phone 250 395 4375 or 250 791 6406

Bill To: MLA Donna Barnett Attn.: For:

100 Mile House, BC V0K 2E0

AGE FRIENDLY of the South Cariboo 2019 Seniors Resource Fair

 DESCRIPTION
 AMOUNT

 Request for donation towards 2019 SENIORS RESOURCE FAIR
 June 20, 2019 from 10 AM to 3 PM, South Cariboo Rec Centre

 Suggested minimum: Not for Profit
 \$

Many thanks for your support of our initiative. It is the strong support from community members such as yourself that has made AGE FRIENDLY such a success.

TOTAL

\$

Please make cheques payable to: Age Friendly Society of the South Cariboo If you have any questions concerning this invoice please contact in the second at the second process and a second process of a secon