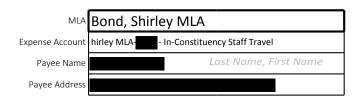

Member Name: Bond, Shirley

| Expense Description | Magazine Subscription Refund                                                                                                         |
|---------------------|--------------------------------------------------------------------------------------------------------------------------------------|
| Vendor              | Valley Sentinel                                                                                                                      |
| Amount              | -\$50.40                                                                                                                             |
| Explanation         | Financial Services has confirmed that the expense was incurred by the member as per the review of the supporting documents provided. |