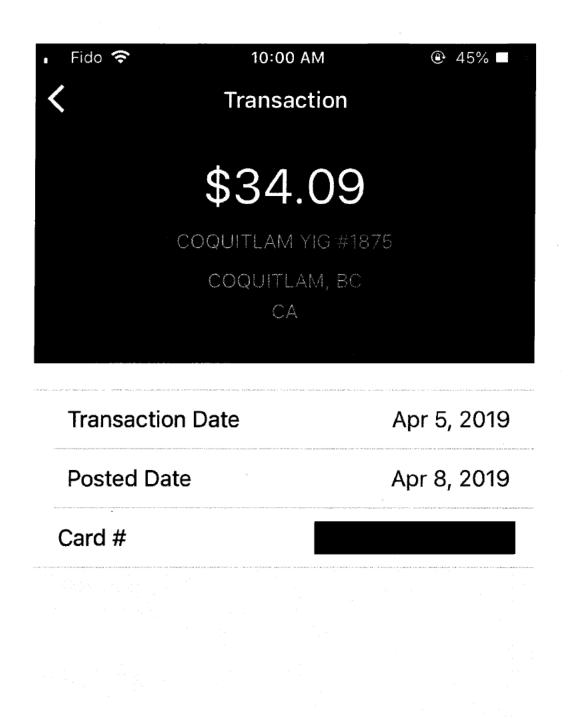

| 9.01                                                                                              |  |



PLEASE PAY YOUR SERVER





| Katrina Chen                      | Receipt #:                 | 23035681   |
|-----------------------------------|----------------------------|------------|
| Burnaby's Got Talent! - 2018/2019 |                            | \$5.00     |
|                                   | Total:                     | \$5.00 CAD |
| Purchased By: Katrina Chen        | Tender: CreditCard         |            |
| 8699 10th Avenue                  | XXXX XXXX XXXX             |            |
| Burnaby, British Columbia V3N 2S9 | Reference #: 19156324      |            |
| CANADA                            | Purchase Date: Apr 04, 201 | 9          |



#### 

H84015435-001-001-774-0

PURCHASE TOTAL

\$40.00

VISA CREDIT A0000000031010 2DA21CCF631CD93A 0000000000-

### APPROVED

FF/DT 20 AUTH# 092141 01-027 THANK YOU

NO SIGNATURE REQUIRED

MERCHANT COPY

IMPORTANT - RETAIN THIS COPY FOR YOUR RECORDS

HANK YOU THAN YOU Dall RealN (-:E-201 16 0064 180 X. 30101 a0.40 \$40.00 dun -\$40.00 purch -12

| 11 A A                                                                    | /OICE                          |                           |                                                                                            |                                | Date: 5/7/2019<br>Invoice # 301                                                        |
|---------------------------------------------------------------------------|-----------------