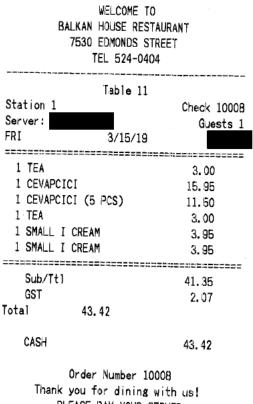

-----------------------------------------------------|--|
| 03-22-2019<br>REG                                                                            |                                              | 000009                                                                                            |  |
| Combo B<br>Gyoza<br>2 X<br>Tuna N<br>Negi R<br>Unagi N<br>Miso<br>Agedas Tofu<br>TA1<br>TAX1 | T1<br>T1<br>T1<br>T1<br>T1<br>T1<br>T1<br>T1 | \$11.85<br>\$6.65<br>@1.75<br>\$3.50<br>\$4.15<br>\$2.65<br>\$1.55<br>\$6.80<br>\$37.15<br>\$1.86 |  |
| CHARGE                                                                                       | \$З                                          | 9.01                                                                                              |  |



PLEASE PAY YOUR SERVER





| Katrina Chen                      | Receipt #:                 | 23035681   |
|-----------------------------------|----------------------------|------------|
| Burnaby's Got Talent! - 2018/2019 |                            | \$5.00     |
|                                   | Total:                     | \$5.00 CAD |
| Purchased By: Katrina Chen        | Tender: CreditCard         |            |
| 8699 10th Avenue                  | XXXX XXXX XXXX             |            |
| Burnaby, British Columbia V3N 2S9 | Reference #: 19156324      |            |
| CANADA                            | Purchase Date: Apr 04, 201 | 9          |



#### 

H84015435-001-001-774-0

PURCHASE TOTAL

\$40.00

VISA CREDIT A0000000031010 2DA21CCF631CD93A 0000000000-

### APPROVED