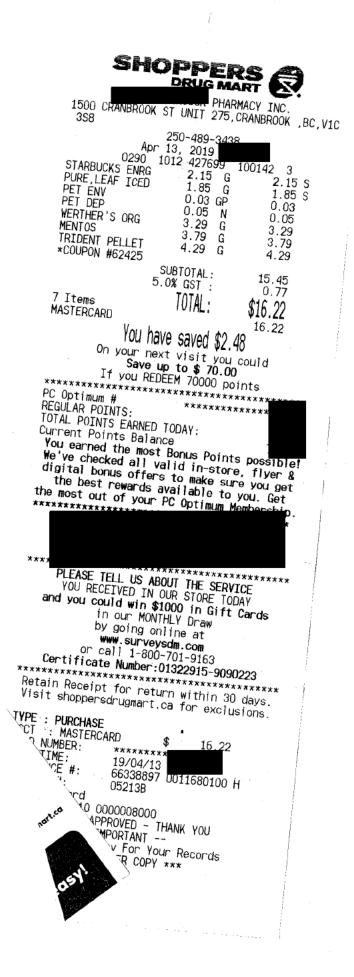

| Purchase<br>054211<br>66279073                        |
| Visa CI                                                              | APPROVED<br>redit<br>8000 F800<br>ank you for shopping<br>************************************                     | at STAPLES!<br>************************************   |
| Take                                                                 | Tell us how we di<br>les listens and value<br>our survey and be er<br>win a \$1,000 Staples<br>Visit https://stapl | shopping spree!                                       |
|                                                                      | GST NO .<br>*** CARCHOLDER                                                                                         |                                                       |





# More saving. ® More doing.<sup>∞</sup>

| 2000 MCPHEE RD (250)420-4250<br>CRANBROOK, BC V1CO3A STORE MG TIM STRAUSS                                                                                   |
|-------------------------------------------------------------------------------------------------------------------------------------------------------------|
| 7255 00004 23137 17/04/19<br>CASHIER LISE                                                                                                                   |
| 779569252662 Hydrangea <a> 14.98</a>                                                                                                                        |
| SUBTOTAL 14.98