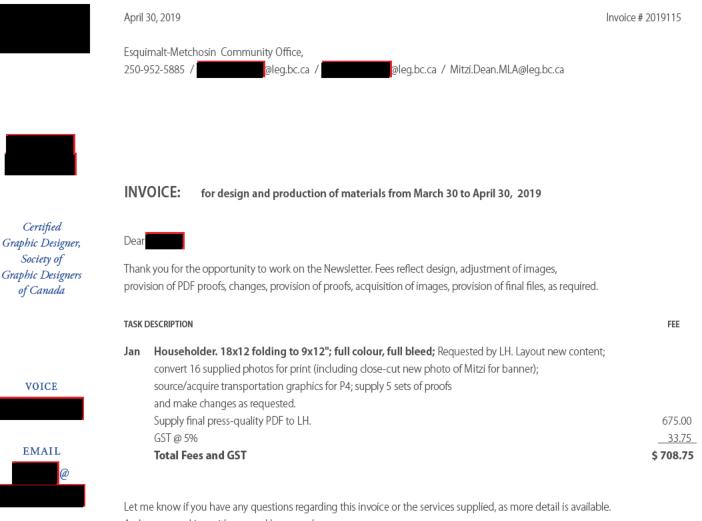

### Lookout Newspaper & Creative Services

CFB Esquimalt Po Box 17000 Stn Forces Victoria, BC, V9A 7N2 Canada

## INVOICE

Invoice No.: Date: Page: 34944 2019-03-31 1

Sold To:

Mitzi Dean MLA 104- 1497 Admirals Rd Victoria, BC V9A 2P8 Canada

| Ship | To: |
|------|-----|
|------|-----|

| Mitzi Dean MLA        |  |
|-----------------------|--|
| 104- 1497 Admirals Rd |  |
| Victoria, BC V9A 2P8  |  |
| Canada                |  |

| Item No.                           | Quantity          | Unit      | Description                                                                                                                              | Тах | Unit Price   | Amount                 |
|------------------------------------|-------------------|-----------|------------------------------------------------------------------------------------------------------------------------------------------|-----|--------------|------------------------|
|                                    | quantity          |           | Business Card ad in Lookout issue<br>March 4 and 25.19 @ \$49.50 each<br>Subtotal:<br>GS - GST<br>GST<br>Terms: Net 30<br>Due 2019-04-30 | GS  |              | 99.00<br>99.00<br>4.95 |
| Lookout Newspaper &                | & Creative Servic | es GST: # |                                                                                                                                          |     |              |                        |
| Comments<br>/isit our website at w | ww.lookoutnews    | paper.com | A/R 250-363-3372                                                                                                                         | 1   | Freight      | 0.00                   |
|                                    |                   |           |                                                                                                                                          |     | Total Amount | 103.95                 |