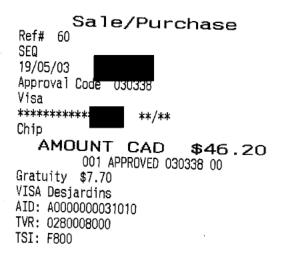

## ORDER# 126

| Serv       | 03, <u>2019</u><br>/er<br>isaction # 17570       | Station # 1                  |
|------------|--------------------------------------------------|------------------------------|
| Qty        | Description                                      | Price                        |
| 1          | TRAVELLER BOX of coffee                          | \$22.50                      |
| 1 ·<br>1 · | COOKIES - BAKERS DOZEN<br>CQOKIES - BAKERS DOZEN | \$8.00<br>\$8.00             |
|            | Total<br>Gratuity<br>Sale Total                  | \$38.50<br>\$7.70<br>\$46.20 |
|            | Visa                                             | \$46.20                      |
|            | Total Tendered                                   | \$46.20                      |
|            | GST INC                                          | \$1.07                       |

k

Thank you!

Come Again!

CARDHOLDER ACKNOWLEDGES RECEIPT OF GOODS AND/OR SERVICES IN THE AMOUNT OF THE TOTAL SHOWN ABOVE

Verified By Pin

Customer Copy