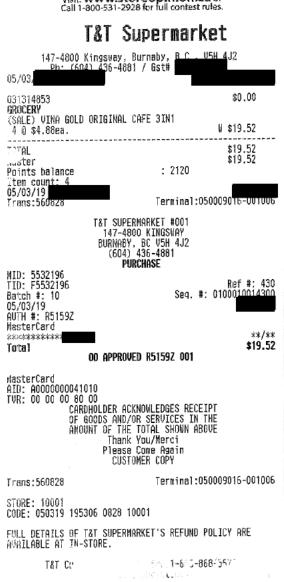

# Tim Hortons.

Restaurant #5568 5055 Jayce St., Unit 150 Vancouver, BC V5R 4G7

# Take Out

Asrt Half Dozen \$5.69 TR 1 of 7 Vanilla Dip - Spec Chocolate Dip - Spec SrCrm Glazed - Donut Honey Cruller - Donut Maple Dip - Spec 10 Timbits \$2.39 Honey Dip - Timbit 1 SrCrm Glzd - Timbit 1 Card Approved Subtotal: \$8.08 GST: \$0.00 PST: \$0.00 rand otal: Naster Card: Change Due: \$0.00 Take Out 100 Cashier # 163 Thanks for stopping by! Sat Apr 27,2019 Receipt # : 4378311 GST #

> Status (Purchase): 1 / 7 Banked Rewards: 1

**MASTER CARD** \*\*\*\*\* Card Entry:TAP\_ICC Sequence: 000070 Trans Type:Purchase \$8.08 Term #: 201 Ref #: 00000070 Application Label: MasterCard AID #: A0000000041010 TVR #: 0000008000 TSI #: 6800 Auth #:R1050Z APPROVED