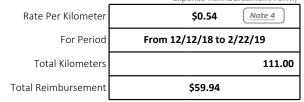

### Constituency Assistant Mileage Reimbursement Form

(Note: Stand-alone Mileage Reimbursements may be submitted without completion of an Expense Reimbursement Form)

| Rate Per Kilometer  | \$0.54 Note 4         |
|---------------------|-----------------------|
| For Period          | From 3/9/19 to 4/4/19 |
| Total Kilometers    | 49.00                 |
| Total Reimbursement | \$26.46               |