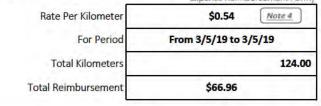

## Constituency Assistant Mileage Reimbursement Form

124

\$66.96

(Note: Stand-alone Mileage Reimbursements may be submitted without completion of an Expense Reimbursement Form)

| Date MM/DD/YR | Starting Location      | Destination            | Description/Notes | Kilometer | Reimbursement |
|---------------|------------------------|------------------------|-------------------|-----------|---------------|
| March 5, 2019 | 164 Station St. Duncan | Legislative Buildings  | Staff Meeting     | 62 \$     | 33.48         |
| March 5, 2019 | Legislative Buildings  | 164 Station St. Duncan | Staff Meeting     | 62 \$     | 33.48         |
|               |                        |                        |                   | \$        | 9             |
|               |                        |                        |                   | \$        | 8             |
|               |                        |                        |                   | \$        | ~             |
|               |                        |                        |                   | \$        | 8             |
|               |                        |                        |                   | \$        | <             |
|               |                        |                        |                   | \$        | ~             |
|               |                        |                        |                   | \$        | -             |
|               |                        |                        |                   | \$        |               |
|               |                        |                        |                   | \$        | -             |
|               |                        |                        |                   | \$        | - 6           |
|               |                        |                        |                   | \$        | 8             |
|               |                        |                        |                   | \$        | -             |
|               |                        |                        |                   | Ś         | -             |