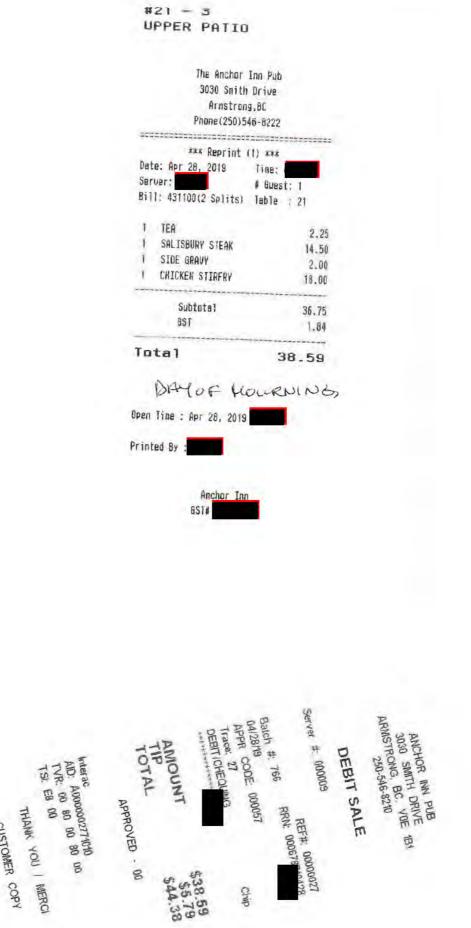

| CHECK # 513012<br>TABLE # 16                                                     | DATE 3/27/19<br>TIME |
|----------------------------------------------------------------------------------|----------------------|
| LEGISLATIVE :                                                                    |                      |
| ITEMS ORDERED                                                                    | AMOUNT               |
| 1 BOWL LEEK SOUP<br>1 BOWL DAILY SOUP<br>1 PACIFIC SHRIMP SAM<br>2 SPECIAL ONE   | DWICH 10.50<br>25.90 |
| 1 COFFEE                                                                         | 2.50                 |
| *****                                                                            |                      |
| SUBTOTAL                                                                         | 48.90                |
| TOTAL DUE                                                                        | 48.90 + 6.0<br>(54.  |
| TOTAL TAX INCLUDED IN BIL<br>GST IN<br>NAME: GKy                                 | L<br>4<br>           |
| GRATUITY 6-                                                                      |                      |
| MINISTRY/ACCOUNT#                                                                |                      |
| GST #<br>Present this receipt to t<br>& enjoy a 10% discount<br>*Selected Items* | he gift shop         |