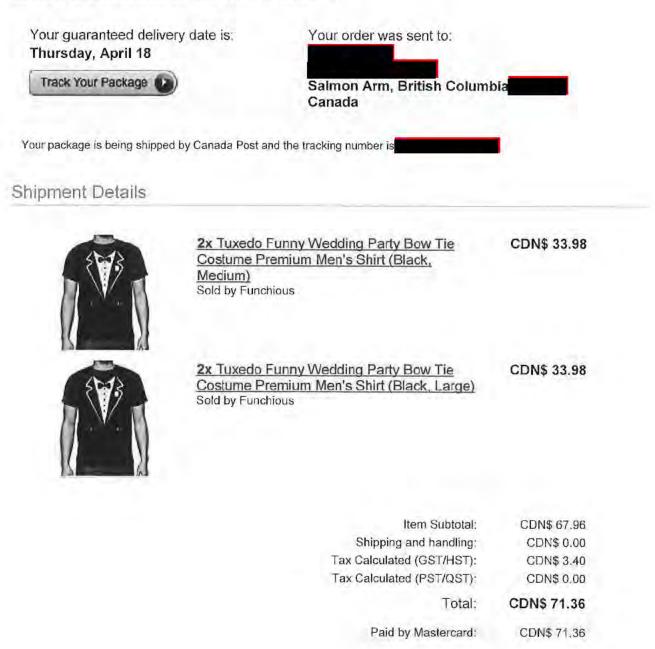

| Thursday, April 18               | date is:          | Your order was sent to:<br>Salmon Arm, British Columb<br>Canada               | Dia         |
|----------------------------------|-------------------|-------------------------------------------------------------------------------|-------------|
| Your package is being shipped by | / Canada Post and | the tracking number is                                                        |             |
| Shipment Details                 |                   |                                                                               |             |
|                                  |                   |                                                                               |             |
|                                  |                   |                                                                               |             |
|                                  |                   |                                                                               |             |
|                                  |                   |                                                                               |             |
|                                  |                   | nny Wedding Party Bow Tie<br>mium Men's Shirt (Black, Small)<br><sup>us</sup> | CDN\$ 67.96 |
|                                  |                   |                                                                               |             |
|                                  |                   | Itom Subtotali                                                                | 67.96       |
|                                  |                   | Item Subtotal:<br>Shipping and handling:                                      | CDN\$ 0.00  |
|                                  |                   | Shipping and handling:<br>Tax Calculated (GST/HST):                           | CDN\$ 0.00  |
|                                  | 5                 | Shipping and handling:                                                        | CDN\$ 0.00  |