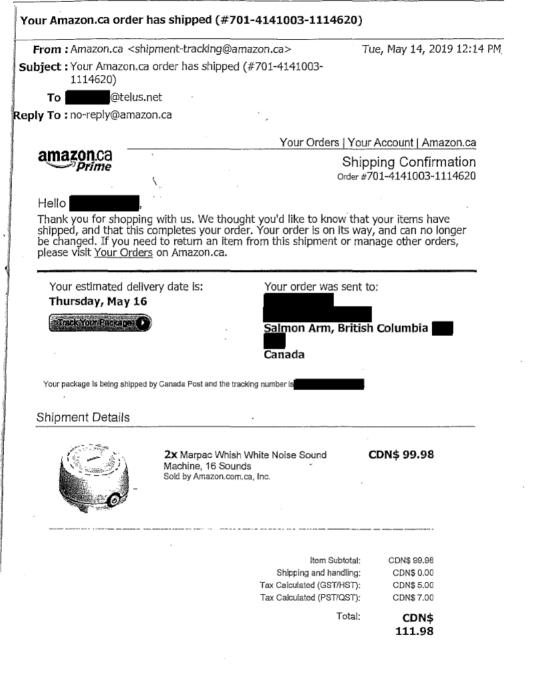

Your Orders | Your Account | Amazon.ca

Shipping Confirmation Order #702-6083875-4011431

#### Hello

amazon.ca

Thank you for shopping with us. We thought you'd like to know that your items have shipped, and that this completes your order. Your order is on its way, and can no longer be changed. If you need to return an item from this shipment or manage other orders, please visit <u>Your Orders</u> on Amazon.ca.

# Shipping Confirmation

Order #702-6083875-4011431