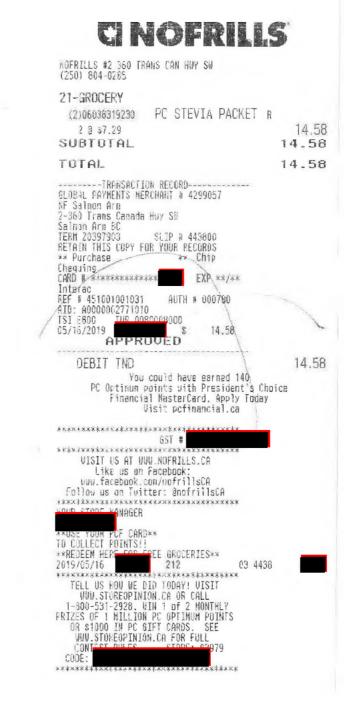

9 |        |     |
|-------------|----------------|-----------|----------|-------------------------|--------|-----|
| Product #   | Description    |           | Quantity | Price/Unit              | Amount | Тах |
| 7777000100  | Letters Mailed |           | 11 EA    | 0.88 /EA                | 9.68   | G   |
| 7777000300  | Flats Mailed   |           | 1 EA     | 2.75 /EA                | 2.75   | G   |
|             |                |           |          |                         |        |     |
| Subtotal    |                |           |          |                         | 12.43  |     |
| GST/HST #   |                | 5.000 %   | 12.43    |                         | 0.62   |     |
| Total (CAD) |                |           |          |                         | 13.05  |     |







| 5   |
|-----|
| 5   |
| 3   |
| 13  |
| 5   |
| ate |
| DA  |

|                                                                |                                                                                 | NCE<br>JNT        |                                        |
|----------------------------------------------------------------|---------------------------------------------------------------------------------|-------------------|----------------------------------------|
|                                                                |                                                                                 | BALANCE<br>AMOUNT | 39.19                                  |
| ummary                                                         |