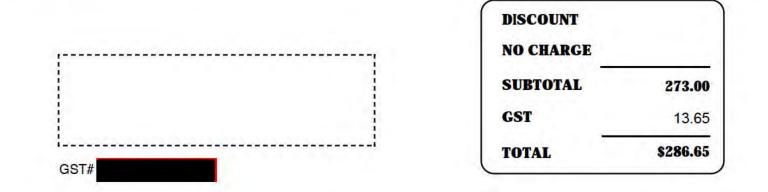

| CHECK # 513012<br>TABLE # 16                                                     | DATE 3/27/19<br>TIME |
|----------------------------------------------------------------------------------|----------------------|
| LEGISLATIVE :                                                                    |                      |
| ITEMS ORDERED                                                                    | AMOUNT               |
| 1 BOWL LEEK SOUP<br>1 BOWL DAILY SOUP<br>1 PACIFIC SHRIMP SAM<br>2 SPECIAL ONE   | DWICH 10.50<br>25.90 |
| 1 COFFEE                                                                         | 2.50                 |
| *****                                                                            |                      |
| SUBTOTAL                                                                         | 48.90                |
| TOTAL DUE                                                                        | 48.90 + 6.0<br>(54.  |
| TOTAL TAX INCLUDED IN BIL<br>GST IN<br>NAME: GKy                                 | L<br>4<br>           |
| GRATUITY 6-                                                                      |                      |
| MINISTRY/ACCOUNT#                                                                |                      |
| GST #<br>Present this receipt to t<br>& enjoy a 10% discount<br>*Selected Items* | he gift shop         |