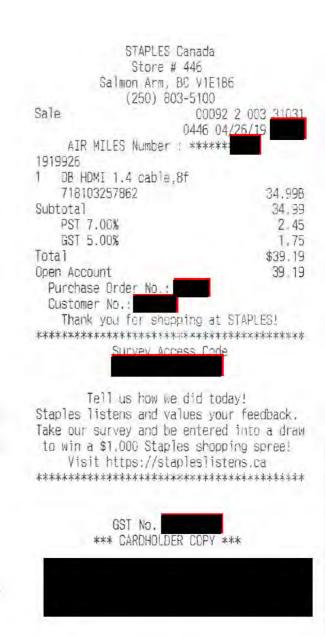

| LA Shuswap<br>Street N.E                                                        | TR7               | Inv                                    |
| IS #446 SALMON ARM                                             | 7 - M<br>7 - M<br>7 - M<br>7 - M                                                | IOANI             | 2542323                                |
| STAPLES                                                        | Greg Kyllo<br>Greg Kyllo<br>PO Box 607<br>371 Alexand<br>Salmon Arm<br>BC V1E 4 | SALES             | 4/26/19 2                              |
| Store :                                                        | Customer: Greg Kyll<br>PO Box 60<br>371 Alexan<br>Salmon Arr<br>BC V1E          |                   |                                        |



1.4.1

### ASKEWS FOODS 111 LAKESHORE DRIVE

| 2% MILK<br>Subtotal<br>Subtotal CASH                | \$1.79<br>\$1.79<br>\$1.80                  |
|-----------------------------------------------------|---------------------------------------------|
| Pre-Tax Subtotal:<br>Amount Due:<br>CASH<br>Change: | \$1.79<br>\$1.79<br>\$5.00<br><b>\$3.20</b> |
| Item Count 1                                        |                                             |
| 2019-05-28<br>104 #343762                           | 14 KH                                       |
| Your cashier today:                                 |                                             |

Thank You For Calling PLEASE COME AGAIN RETOURNEE SVP



Bill To:

GREG KYLLO - MLA SHUSWAP CONSTITUENCY 202A-371 ALEXANDER ST PO Box 607 ST