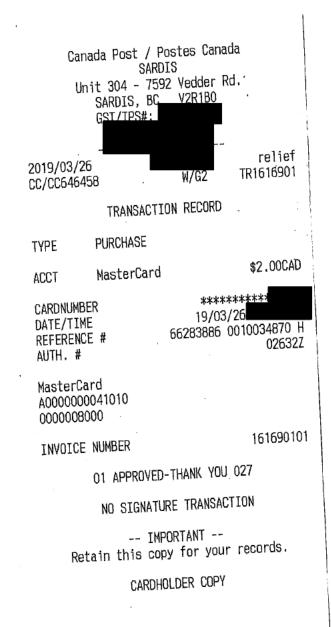

---------------------------------|--------------------------------------------|
| G=GST 5≵ 0.05 2 5.000<br>F=FST 7≵ 0.05 2 7.000<br>TOTAL                             | 8 0.00<br>35.04                            |
| CARD # ##################################                                           | 7455<br>200<br>RDS<br>roximity<br>KP **/** |
| No Signature Required                                                               | ,                                          |

| CREDIT IN              | ! | 35.04 |
|------------------------|---|-------|
| ≏C Optimum             | ' | 55,04 |
| Foints Redeemed        |   |       |
| Closing <u>Balance</u> | : |       |

You could have earned 350 FC Optimum points with President's Choice Financia' MasterCard. Apply Today V sit pofinancial.ca



| Fortins *                                                                                      | FORTÍN'S SUPPLY LTD<br>#5460-1<br>45750 AIRPORT ROAD<br>CHLLLIWACK BC                                     |
|------------------------------------------------------------------------------------------------|-----------------------------------------------------------------------------------------------------------|
| 31\372<br>Fortin's Home Hardware - Ch<br>45750 Airport Road                                    | CARD<br>CARD TYPE MASTERCARD<br>DATE 2019/04/11<br>TIME 1281<br>RECEIPT NUMBER<br>H84080283-001-001-611-0 |
| Chilliwack, B.C.<br>V2P 1A2<br>Phone (604) <u>792-1219</u><br>GST Registrant #                 | PURCHASE<br>TOTAL<br>\$26.85