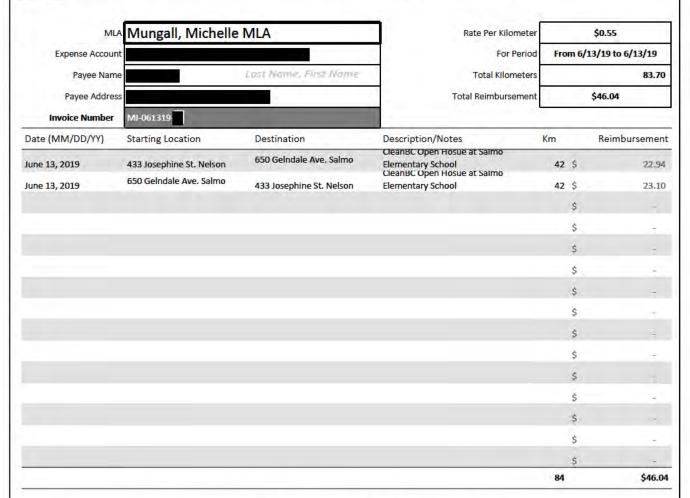

Sub Total

GST

\$102.19

Card Pts Coupon Card \$\$ pts

Tax-Code Ta

Taxable-Value 34,99 Tax-Value 1.75

BALANCE DUE

\$103.94

CARD NUMBER:

DATE/TIME: REFERENCE #: \*\*\*\*\*\*\*\*\* 06/13/2019 0010013650

66260492

TERM: AUTHOR.#:

001227

@shaw.ca> From: Sent: Wednesday, April 24, 2019 12:20 PM To: Subject: Fwd: Your Facebook Ads Receipt (Account ID: