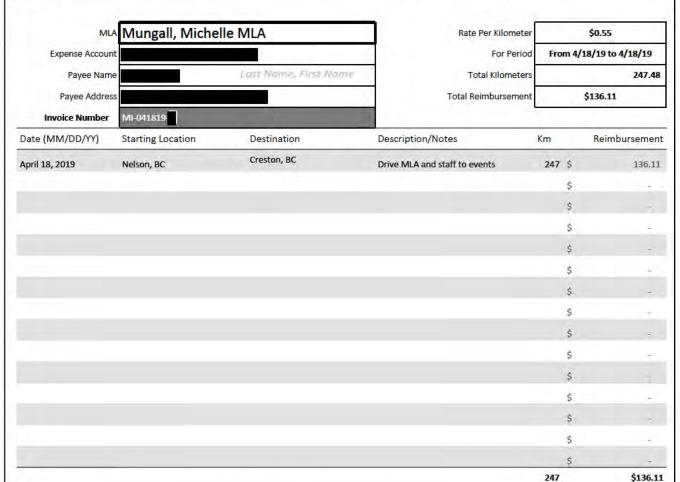

Creston Kootenay

Thu Room

18 Apr 2019 1

Exclusions, Additions & Modifications

**Facility** Date **Event ID** Type Day Start End

**Facility** 

End Name **Start Date** Day Time Fee(s) Subtotal **Date** Creston Kootenay

Room

18 Apr 18 Apr 2019 Thursday 2019

\$65.05 (Communi y Group)

\$65.05

**Facility Fees** 

Subtotal **Discount Total Price** # of Booking(s) Name Tax

Creston Kootenay Room \$3.25 \$65.05 \$0.00 \$68.30 1

Extra Fees