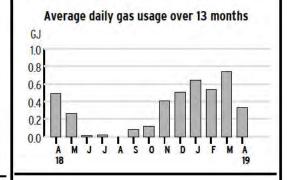

|     |                                    |
|                               |                             |                 |                             |                          |     |                                    |
| Compari                       | son to pr                   | eviou           | ıs ye                       | ar                       |     |                                    |
| Comparis<br>Billing<br>Period | Number<br>of days<br>billed | Ave             | IS ye<br>rage<br>nily<br>mp | Averac<br>daily<br>usage |     | Total Billin<br>period<br>usage GJ |
| Billing                       | Number of days              | Ave<br>da<br>te | rage<br>nily                | Averag                   | GJ  | period                             |



Service address
SURREY WHALLEY MLA
B-10574 KING GEORGE BLV
SURREY BC V3T 2X3

Page 1 of 4

### Your bill highlights

#### Your bill for Feb 7, 2019 to Apr 8, 2019

- We're working to keep rates affordable while ensuring we continue to provide clean, safe and reliable electricity. A net increase of 1.8% effective April 1, 2019 is reflected on this bill. For more information, visit bchydro.com/rates.
- Thank you for your payment of \$94.63 on Mar 6, 2019.
- O To track your electricity usage, visit bchydro.com/login.

\$85.21 Due by May 2, 2019

Turn for bill details

### Your electricity usage over time

16%
increase of 1 kWh per
day in electricity used
compared to the same
period last year

\$1.33

average daily cost of electricity this bill period



Did you know?

You used a total of 48