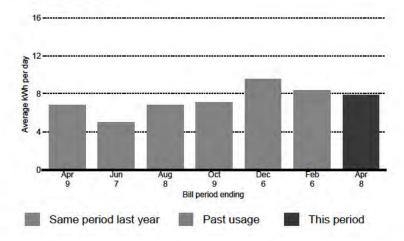

period                             |



Service address
SURREY WHALLEY MLA
B-10574 KING GEORGE BLV
SURREY BC V3T 2X3

Page 1 of 4

### Your bill highlights

#### Your bill for Feb 7, 2019 to Apr 8, 2019

- We're working to keep rates affordable while ensuring we continue to provide clean, safe and reliable electricity. A net increase of 1.8% effective April 1, 2019 is reflected on this bill. For more information, visit bchydro.com/rates.
- Thank you for your payment of \$94.63 on Mar 6, 2019.
- O To track your electricity usage, visit bchydro.com/login.

\$85.21 Due by May 2, 2019

Turn for bill details

### Your electricity usage over time

16%
increase of 1 kWh per
day in electricity used
compared to the same
period last year

\$1.33

average daily cost of electricity this bill period



Did you know?

You used a total of 480 kWh from Feb 7, 2019 to Apr 8, 2019.

Use our online tracking tools to view your detailed electricity use by the month, week, day or even hour – up to the previous day.

Visit bchydro.com/login.



### **Electricity conservation tip**

Simple, everyday tips will help you reduce your electricity use and save. Here is tip #17:



For more information, visit bchydro.com/21tips.

Page 1 of 4

### Your bill highlights

#### Your bill for Feb 7, 2019 to Apr 8, 2019

- We're working to keep rates affordable while ensuring we continue to provide clean, safe and reliable electricity. A net increase of 1.8% effective April 1, 2019 is reflected on this bill. For more information, visit bchydro.com/rates.
- Thank you for your payment of \$163.59 on Mar 6, 2019.