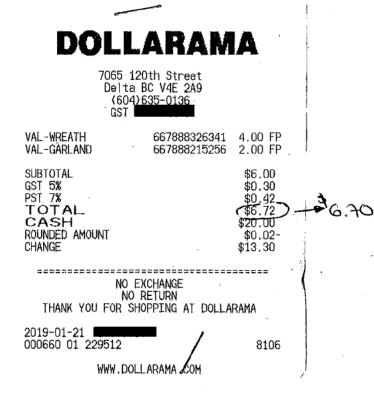

## DOLLARAMA

1

#### 7065 120th Street Delta BC V4E 2A9 (604)635-0135 GST

| PLASTIC TABLECLO<br>13 @ 1.25  | 667888013470 16.25 FP                        |
|--------------------------------|----------------------------------------------|
| SHEET PROTECTORS               | 667888252183 3.00 FP                         |
| BINDER<br>PARTY TIME BALLO     | 078910446003 3.00 FP                         |
| PARTY TIME BALLO               | 667888077656 1.25 FP<br>667888077656 1.25 FP |
| BALLOONS                       | 667888077687 1.25 FP                         |
| BALLOONS                       | 667888077687 1.25 FP                         |
| SUBTOTAL                       | \$27,25                                      |
| GST 5%                         | \$1.36                                       |
| PST 7%                         | \$1.91                                       |
| CASH                           | \$30.52<br>\$27.00                           |
| CASH                           | \$4.00                                       |
| ROUNDED AMOUNT                 | \$0.02-                                      |
| CHANGE                         | \$0.50                                       |
|                                |                                              |
| NO                             | EXCHINGE                                     |
| THANK YOU FOR                  | ) RETURN<br>SHOPPING AT DOLLARAMA            |
|                                |                                              |
| 2019-05-16<br>000660 02 229912 | 2054                                         |
| 000000 02 229012               | 7054                                         |

WWW.DOLLARAMA.COM

| SHELL CANADA PRODUCTS<br>2025 152ND STREET<br>SURREY, BC V4A 4N7<br>(604)531-9814                                                                             |                  |                                                                  |  |  |
|---------------------------------------------------------------------------------------------------------------------------------------------------------------|------------------|------------------------------------------------------------------|--|--|
| Tax Description                                                                                                                                               | Qty              | Amount                                                           |  |  |
| LACTANTIACRM10%473mL<br>Eco MilkGable Top O-<br>Container Deposit Mi<br>F INT'LDEL HZLNUT 473M                                                                | 1<br>1<br>1<br>1 | \$2.29<br>\$0.00<br>\$0.00<br>\$4.99                             |  |  |
| ATOT<br>C                                                                                                                                                     | .99<br>.00       | \$7.28<br>\$0.25<br>\$0.00<br><b>\$7.53</b><br>\$10.00<br>\$2.47 |  |  |
| GST - Merch - BC No.                                                                                                                                          | 89               | 96040078                                                         |  |  |
| ******** YOUR OPINION COUNTS ********<br>Tell us about your recent visit at<br>www.shell.ca/opinion<br>and you could win FUEL FOR A YEAR<br>*Receipt Required |                  |                                                                  |  |  |
| THANK YOU<br>Questions? 1-800-661-1600                                                                                                                        |                  |                                                                  |  |  |
| REG: 1 CSH T<br>5/21/2019                                                                                                                                     |                  | 5965534<br>C12015                                                |  |  |