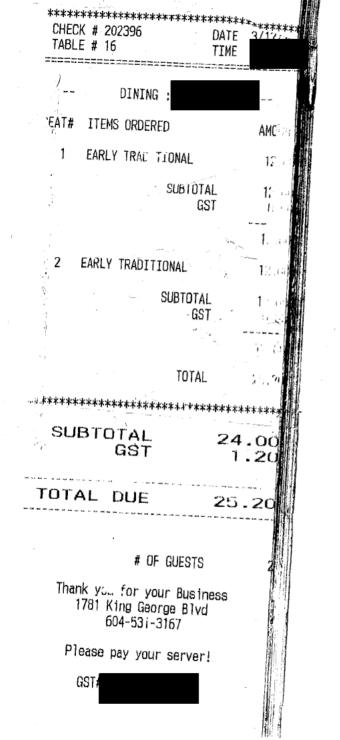

MCJAC'S ROADHOUSE GRILLE RESTA 1781 KING GEORGE HWY SURREY BC CARD CARD TIPE VISA DATE 2019/03/12 1 ilst 4063 CLERK. ID 17 -NECEIPT NUMBER C82034830-001-002-31 URCHASE AMOUNT \$25.20 TIP \$3. 8 TAL \$28.93 VISA Desjardins 4000000031010 3DD1B121CBFE837 0280008000-E800 6AFFAB3A786CDBEE 6280008000-F800 1.1 APPROVED AUTH# 023729 01-027 THANK YOU CARDHOLDER COPY IMPORTANT - RETAIN THIS CONTRACTOR YOUR RECORDS,

KIKIS RESTAURANT 118-1959 152ND ST SURREY, BC V4A9E3 604-536-8244

Merchant ID: 97374840015 Term ID: 301

Ref II: 003

#### Sale



Entry Method: Ch

r à

9

Appr Code: 86 %

49045



" a verified PIN, care " ... pay issuer such tot accordance with issuer's aurement with cardholder (Herchant aureement of credit Voucher). Retain this copy for statement Verification. 54.15

Application t