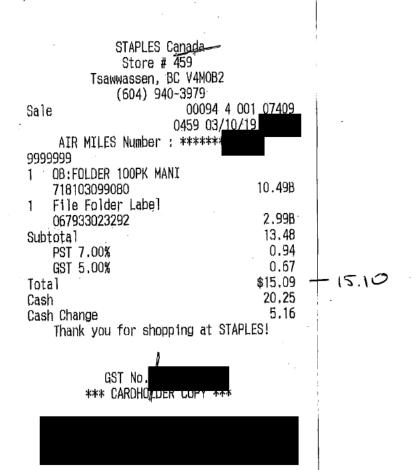

| STAPLES <del>- Canad</del> a            |                      |
|-----------------------------------------|----------------------|
| STAPLEs-Ganada<br>Store # 168           |                      |
| Surrey, BC V4P3K1                       |                      |
| (604) 541-3850                          |                      |
|                                         | 8 002 38053          |
| 0168 05/                                |                      |
| AIR MILES Number : ******<br>9999999    | · · ·                |
| 1 SIMPLY PAPER CASE                     |                      |
| 036914                                  | 39,99B               |
| Subtotal                                | 39,99                |
| PST 7.00%                               | 2.80                 |
| GST 5.00%                               | 2,00<br>\$44,79      |
| Total<br>Debit                          | 44.79                |
| TRANSACTION RECORD                      | 44,12                |
| **************************************  | \$44.79              |
| Interac C                               | SAVINGS              |
| Authorization Number                    | 002478               |
| 0010015320 38053                        | 66278970             |
| 05/24/19<br>00/001 APPROVED - THANK YOU |                      |
|                                         | 00002771010          |
| 8080008000 6800                         |                      |
| Thank you for shopping at S             | TAPLES!              |
| *****                                   |                      |
| Survey Access Code                      |                      |
| 01680524193805302                       |                      |
| Tell us how we did toda                 | iv!                  |
| Staples listens and values your         |                      |
| Take our survey and be entered          | into a draw          |
| to win a \$1,000 Staples shoppi         | ing spree!           |
| Visit https://staplesliste              |                      |
| **********                              | <b>ና</b> ችቶችችችችችችችችች |
|                                         |                      |
| GST No.                                 |                      |
| *** CARDHOLDER COPY **                  | **                   |
| ľ                                       |                      |
| Purchase \$44.79                        |                      |
| 38053 66278970<br>05/24/19              | 1.1                  |
| UD/24/19<br>TRANSACTION CANCELLED       |                      |
|                                         |                      |
|                                         |                      |
|                                         |                      |