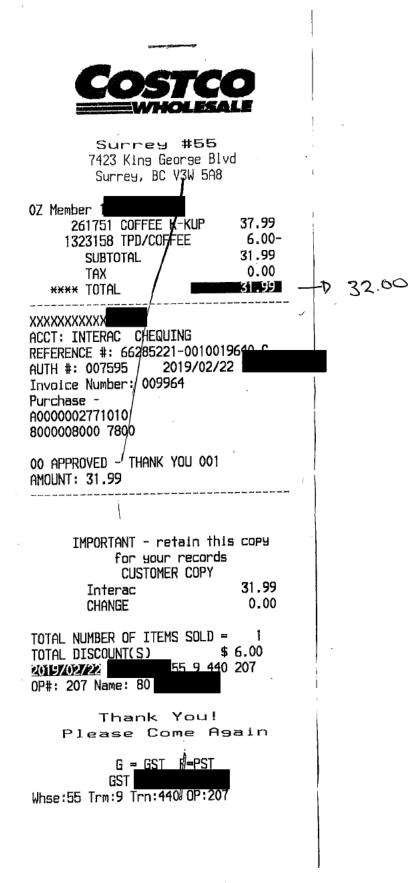

٨

Surrey #55 7423 King George Blvd Surrey, BC V3W 5A8 4K Member \*\*\*\*\*\*\*\*\*\*\*\*Bottom of Basket\*\*\*\*\*\*\*\*\* 1327226 CPN/KS COFFE 8.00-SUBTOTAL 28.99 TAX 0.00 \*\*\*\* TOTAL 28.99 CASH 50.00 0.01-Penny rounding 👘 CHANGE 21.00 TOTAL NUMBER OF ITEMS SOLD -1 TOTAL DISCOUNT(S) \$ 8.00 2019/05/05 55\3 446 154 OP#: 154 Name: 80 Thank You !! Please Come Again G = <u>GST P=PST</u> GST # Whse:55 Trm:3 Trn:446 0P:154

Retain Receipt for return within 30 days. Visit shoppersdrugmart.ca for exclusions.

r

Surrey #55 7423 King George Blvd Surrey, BC V3W 5A8

| 1.00.00<br>1.000 |                                                            | 8.99 G<br>8.99 G<br>19.99 GP<br>2.00-<br>4.80-<br>40.16<br>3.75 |
|------------------|------------------------------------------------------------|-----------------------------------------------------------------|
|                  | XXXXXXXXXXXXXXXXXXXXXXXXXXXXXXXXXXXXXX                     |                                                                 |
|                  | REFERENCE #: 66285224-0010017<br>AUTH #: 002692 2019/05/12 | 300 C                                                           |
|                  | Invoice Number: 012730                                     |                                                                 |
|                  | Purchase -<br>A0000002771010                               |                                                                 |
|                  | 8000008000 7800                                            |                                                                 |
|                  | 00 APPROVED - THANK YOU 001<br>AMOUNT: <b>43.9</b> 1       |                                                                 |
|                  |                                                            |                                                                 |
|                  | IMPORTANT - retain this<br>for your records                | сору                                                            |
|                  | CUSTOMER COPY                                              | 43.91                                                           |
|                  | Interac<br>CHANGE                                          | 0.00                                                            |
|                  | (P) PST 7%                                                 | 1.40                                                            |
|                  | (G) GST 5%<br>TOTAL NUMBER OF ITEMS SOLD =                 | 2.35<br>4                                                       |
|                  | TOTAL DISCOUNT(S) \$                                       | 6.80<br>82                                                      |
|                  | 2019/05/11<br>0P#: 82 Name: 80                             | 02                                                              |
|                  | Thank You!                                                 |                                                                 |
|                  | Please Come As                                             | ain                                                             |
|                  | G = GST P=PST<br>GST =<br>Whse:55 Trm:12 Trn:402 OP:82     |                                                                 |
|                  |                                                            |                                                                 |