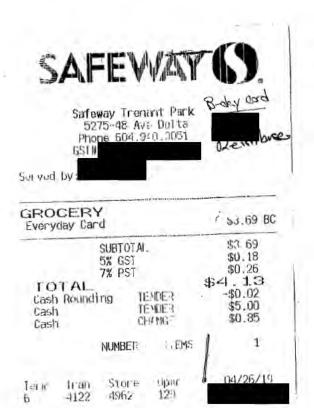

(Le Sondage est également offert en français sur le Web.)

| Safeway Peninsula Vill<br>700-15355 24 Ave Surrey<br>Phope: 604 535 8960                                                | BC                                                |   |  |
|-------------------------------------------------------------------------------------------------------------------------|---------------------------------------------------|---|--|
| GST#                                                                                                                    |                                                   |   |  |
| FLORAL<br>Delivery Charge                                                                                               | \$35.00 GR                                        |   |  |
| SUBTOTAL<br>5% GST<br>TOTAL 5%<br>Cash TENDER<br>Cash CHANGE                                                            | \$35.00<br>\$1.75<br>\$36.75<br>\$40.00<br>\$3.25 |   |  |
| NUMBER OF ITEMS                                                                                                         | 1                                                 |   |  |
| Term Tran Store Oper<br>35 5423 4914 178                                                                                | 05/24/19                                          |   |  |
| Thank-You for Shoppin<br>your friendly neighbou<br>Peninsula Village Saf                                                | g at<br>~hood<br>eway                             | • |  |
| * * * * * * * * * * * * * * * * * *                                                                                     | * * * * * *                                       |   |  |
| share your thoug<br>for a chance to<br>1 of 2 \$500<br>safeway gift car                                                 | MTN.                                              |   |  |
| Hold on to this receipt ar<br>online Customer Survey b                                                                  | d complete our<br>by visiting:                    |   |  |
| www.Safeway.ca/My                                                                                                       | Safeway                                           |   |  |
| NO PURCHASE NECE<br>Rules on Contest website<br>residents over the age<br>Alberta; British Colump<br>Ontario and Saskat | ia: Manitoba;                                     | • |  |
| Contest ends August 3<br>testing question to b<br>answered to win. Odds of<br>on number of entries                      | winning depend                                    |   |  |
| * * * * * * * * * * * * * * * *                                                                                         | * * * * * * *                                     |   |  |