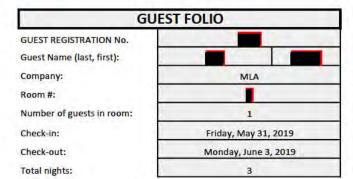

Ticket number

### Checked Baggage Allowance and Fee

Please see below your allowance for bags you plan on checking at the baggage counter.

# Non-member, Air Canada Basic members or Star Alliance Silver members Departing Flight Terrace (YXT) To Vancouver (YVR) - Standard 1st bag: 2nd bag: \$31.50\* CAD \$52.50\* CAD Weight: up to 50lb/ 23kg Linear dimensions: up to 62in/ 158cm Weight: up to 50lb/ 23kg Linear dimensions: up to 62in/ 158cm

### Returning Flight Vancouver (YVR) To Terrace (YXT) - Standard

Non-member,
Air Canada Basic members or
Star Alliance Silver members

Non-member,
Air Canada Basic star Alliance Silver members

1st bag:
2nd bag:
\$52.50\* CAD

Weight: up to 50lb/ 23kg
Linear dimensions: up to 62in/ 158cm

Weight: up to 50lb/ 23kg
Linear dimensions: up to 62in/ 158cm



| ROOM     |    | Rate   | Qty      | Subto | otal   |
|----------|----|--------|----------|-------|--------|
| Room:    | \$ | 105.00 | 3        | \$    | 315.00 |
| Room:    |    |        |          | \$    |        |
| Room:    |    |        |          | \$    |        |
| Room:    |    |        |          | \$    |        |
| Other:   |    |        |          | \$    | 7.     |
| Pet fee: |    |        |          | \$    | 4.7    |
|          |    |        | Subtotal | \$    | 315.00 |
|          |    |        | GST 5%   | \$    | 15.75  |
|          |    |        | HRT 8%   | \$    | 25.20  |
|          | _  |        | MRDT 3%  | \$    | 9.45   |
|          |    | ROC    | ом тотац | \$    | 365.40 |

| FOOD or COFFEE - Item | Price | Qty        | Subto | tal  |
|-------------------