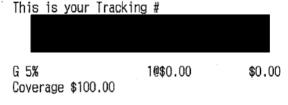

### Invoice 1406

DATE 03/04/2019 TERMS Due on receipt

**DUE DATE** 03/04/2019

| DATE       | ACTIVITY       | ACTIVITY         | QTY RATE  | AMOUNT   |
|------------|----------------|------------------|-----------|----------|
| 03/04/2019 | MLA open house | Weekly large box | 1 150.00  | 150.00   |
|            |                |                  |           |          |
|            |                |                  | SUBTOTAL  | 150.00   |
|            |                |                  | GST @ 5%  | 7.50     |
|            |                |                  | TOTAL     | 157.50   |
|            |                |                  | TOTAL DUE | \$157.50 |