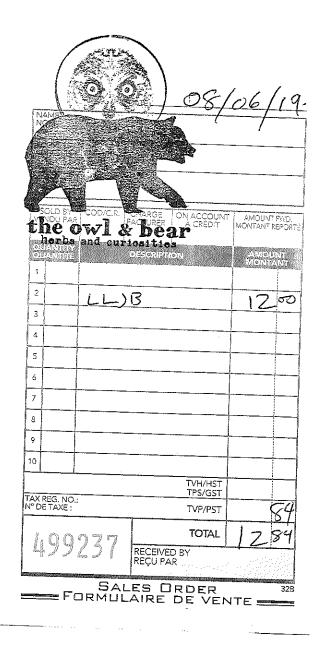

GST

6" HYDRANGEA

15,99 B

| 15.99<br>15.99 | SUBTOTAL<br>PST @ 7%<br>GST @ 5%<br>TOTAL<br>DEBIT CARD<br>CASH BACK | 15.99<br>1.12<br>0.80<br>17.91<br>17.91 |
|----------------|----------------------------------------------------------------------|-----------------------------------------|
|                | CASH BACK                                                            | 0.00                                    |

Item Count 1

Plant your roots with US and grow, send your resume to jobcandidates@igabc.com

Like us on Facebook: MarketPlaceIGAWilsonCreek Follow us on Twitter: @IGAStoresBC

| Date<br>04/27/19 | Time     | Lane<br>2 | e Cler<br>27     | k Trans #<br>14 |
|------------------|----------|-----------|------------------|-----------------|
|                  | TRANSA   | CTION     | RECORD           |                 |
| TYPE:<br>ACCT:   |          | 1         | INTERAC          | PURCHASE        |
| AMOUNT :         |          |           |                  | \$17.91         |
| CARD NU<br>DATE: | IMBER:   |           | ******<br>7/2019 | ***             |
| 00               | APPROVED | - TH/     | ANK YOU          | 001             |