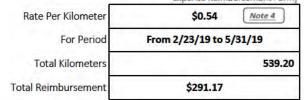

| 104    | \$57.20       |

Note 1: Mileage between home and work (constituency office or nearby event) should not be claimed on this form

Note 2: If a CA normally works at one constituency office yet has to travel to a second constituency office, the CA can claim the distance from their home to the second constituency office

Note 3: The mileage reimbursement rate increased from 0.54 per kilometre to 0.55 per kilometre as of April 1, 2019.

Any mileage prior to April 1, 2019 will automatically be calculated at \$0.54 per kilometre.



Expense Account

Payee Name

Payee Address

MLA Stilwell, Michelle - 0336-00000

# Constituency Assistant Mileage Reimbursement Form

(Note: Stand-alone Mileage Reimbursements may be submitted without completion of an Expense Reimbursement Form)



| Date MM/DD/YR     | Starting Location | Destination                   | Description/Notes              | Kilometer | Reimbursement |
|-------------------|-------------------|-------------------------------|--------------------------------|-----------|---------------|
| February 23, 2019 |                   | Knox United                   | Coldest Night of the Year walk | 11 \$     | 5.83          |
| February 28, 2019 | Office            | Salvation Army Church         | Appreciation luncheon          | 9 \$      | 4.97          |
| March 14, 2019    | Office            | Parksville Community Centre   | Businsess Gala                 | 9 \$      | 4.64          |
| April 5, 2019     | Office            | Port Theatre                  | Comedy for a Cause             | 67 \$     | 36.1