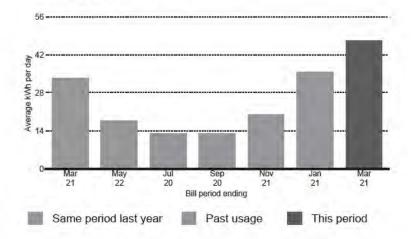

| TOTAL            | 43                |
| Blueline DCB37                    |                        |                                 |                  | © Blueline®, 20   |

Service address
DISTRICT OF NORTH VANCOUVER
JANE THORNTHWAITE MLA
217-1233 LYNN VALLEY RD
NORTH VANCOUVER BC V7J 0A1

Page 1 of 4

# Your bill highlights

Your bill for Jan 22, 2019 to Mar 21, 2019

- Thank you for your payment of \$505.14 on Mar 22, 2019.
- Your account contains additional charges. Please see bill details for more information.
- To track your electricity usage, visit bchydro.com/login.



Turn for bill details ->

## Your electricity usage over time

increase of 14 kWh per day in electricity used compared to the same period last year \$6.17

average daily cost of electricity this bill period



Did you know?

You used a total of 2,782 kWh from Jan 22, 2019 to Mar 21, 2019.

Use our online tracking tools to view your detailed electricity use by the month, week, day or even hour – up to the previous day.

Visit bchydro.com/login.



## **Electricity conservation tip**

Simple, everyday tips will help you reduce your electricity use and save. Here is tip #17:



For more information, visit bchydro.com/21tips.

Jane Thordhisate

NOTRE NUMÉRO 337385

DATE Apr 5/19

COMMANDE DU CLIENT CUSTOMER'S ORDER

| VENDU À SOLD TO ADRESSE ADDRESS |                        | LIVRÉ À SHIP TO ADRESSE ADDRESS |
|---------------------------------|------------------------|---------------------------------|
| N C'ENR DE TAXE<br>TAX REG. NO. | VENDEUR<br>SALESPERSON | FAB FOB                         |