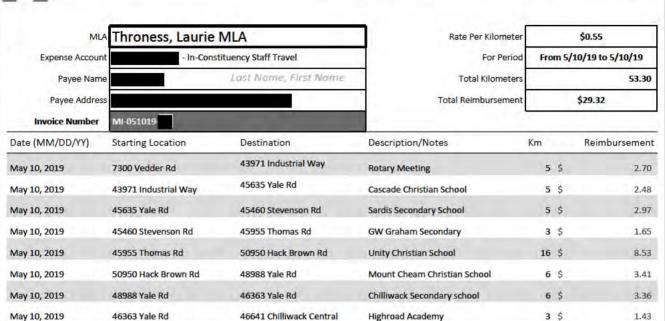

### ROTARY CLUB OF CHILLIWACK FRASER

**INVOICE** 

Service Above Self

**BOX 330** 

Chilliwack BC

V2P 6J4

DATE:

April 1 2019

**INVOICE#** 

FOR:

2019RCCFSIS-LT Advertising

Bill To:

Laurie Throness

MLA - Chilliwack Hope

|               | DESCRIPTION |          | MOUNT  |
|---------------|-------------|----------|--------|
| ADVERTISING - |             | \$       | 500.00 |
|               |             |          |        |
|               |             |          |        |
|               |             |          |        |
|               |             |          |        |
|               |             | TOTAL \$ | 500.00 |