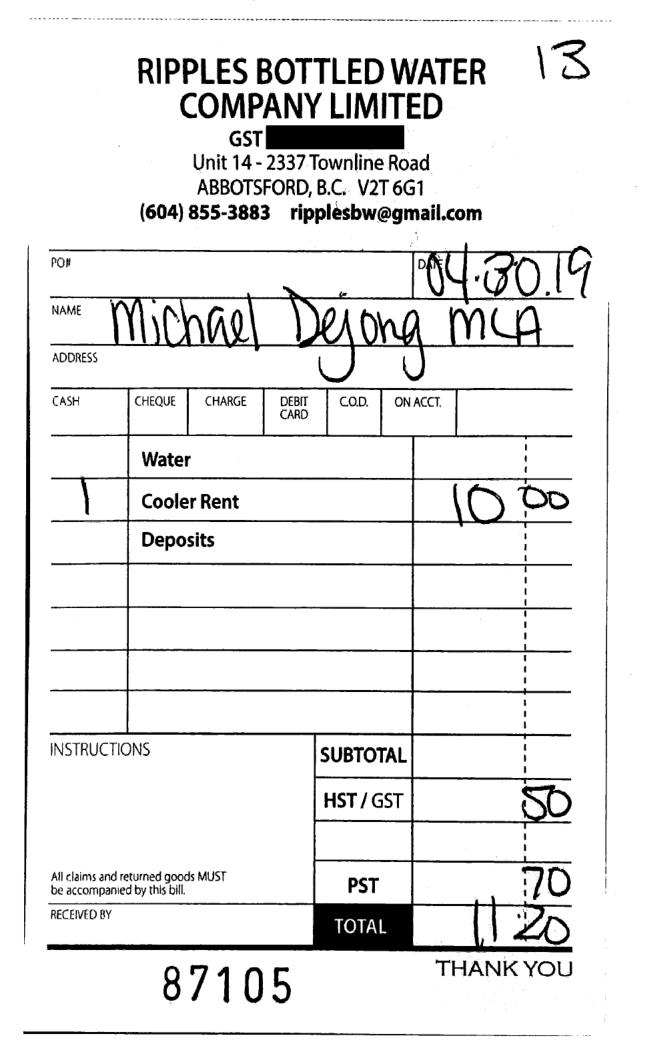

- ¤ By cheque payable to Black Press Group Ltd.

|                 | C                                    | COMP<br>GST<br>Unit 14 -<br>ABBOTSE<br>355-3883 | <b>ANY</b><br>#<br>2337 To<br>ORD, E | LIMI<br>ownline<br>B.C. V21 | TE<br>Roa<br>6G | D<br>d<br>1 |    |                                               | ľ   |
|-----------------|--------------------------------------|-------------------------------------------------|--------------------------------------|-----------------------------|-----------------|-------------|----|-----------------------------------------------|-----|
| NAME            | chaer                                |                                                 |                                      |                             | -               |             |    | 31                                            | .19 |
| ADDRESS<br>CASH | CHEQUE                               | CHARGE                                          | DEBIT<br>CARD                        | C.O.D.                      | ON              | ACCT.       |    |                                               |     |
| 1               | Water<br>Cooler                      | Rent                                            |                                      |                             |                 |             | /( | )                                             |     |
|                 | Depos                                | its                                             |                                      |                             |                 |             |    |                                               |     |
|                 |                                      | ·····                                           |                                      |                             |                 |             |    |                                               |     |
| NSTRUCT         | 10NS                                 |                                                 |                                      | SUBTO                       | TAL             |             |    |                                               |     |
|                 |                                      |                                                 |                                      | HST / G                     | ST              |             |    |                                               | SC  |
|                 | l returned good<br>ied by this bill. | s MUST                                          |                                      | PST                         |                 |             |    |                                               | X   |
| RECEIVED BY     |                                      |                                                 |                                      | ΤΟΤΑ                        | L               |             |    | <u>  .                                   </u> | 40  |