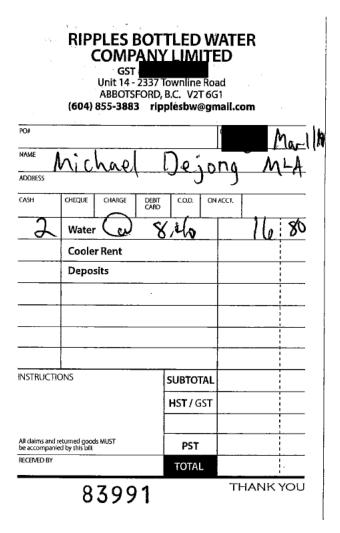

- ¤ By cheque payable to Black Press Group Ltd.

|                 | C                                    | COMP<br>GST<br>Unit 14 -<br>ABBOTSE<br>355-3883 | <b>ANY</b><br>#<br>2337 To<br>ORD, E | LIMI<br>ownline<br>B.C. V21 | TE<br>Roa<br>6G | D<br>d<br>1 |    |                                               | ľ   |
|-----------------|--------------------------------------|-------------------------------------------------|--------------------------------------|-----------------------------|-----------------|-------------|----|-----------------------------------------------|-----|
| NAME            | chaer                                |                                                 |                                      |                             | -               |             |    | 31                                            | .19 |
| ADDRESS<br>CASH | CHEQUE                               | CHARGE                                          | DEBIT<br>CARD                        | C.O.D.                      | ON              | ACCT.       |    |                                               |     |
| 1               | Water<br>Cooler                      | Rent                                            |                                      |                             |                 |             | /( | )                                             |     |
|                 | Depos                                | its                                             |                                      |                             |                 |             |    |                                               |     |
|                 |                                      | ·····                                           |                                      |                             |                 |             |    |                                               |     |
| NSTRUCT         | 10NS                                 |                                                 |                                      | SUBTO                       | TAL             |             |    |                                               |     |
|                 |                                      |                                                 |                                      | HST / G                     | ST              |             |    |                                               | SC  |
|                 | l returned good<br>ied by this bill. | s MUST                                          |                                      | PST                         |                 |             |    |                                               | X   |
| RECEIVED BY     |                                      |                                                 |                                      | ΤΟΤΑ                        | L               |             |    | <u>  .                                   </u> | 40  |