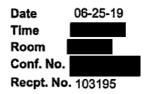

| ADVANCE DEPOSIT |                     |                       |                      |           |  |  |
|-----------------|---------------------|-----------------------|----------------------|-----------|--|--|
| Date            | Description         |                       | Exp Date             | Amount    |  |  |
| 05-16-19        | Mastercard XX       | *****                 | XX/XX                | 718.03CAD |  |  |
|                 | Arrival<br>06-25-19 | Departure<br>06-26-19 | Group ID / Room Type |           |  |  |
|                 |                     |                       |                      |           |  |  |