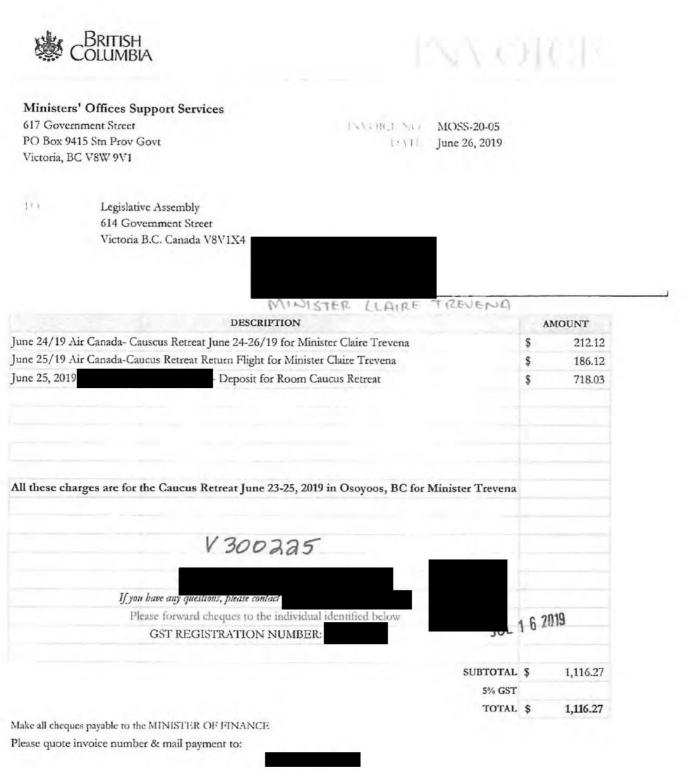

revised:2019-06-21

Ministry of Finance Corporate Financial and Facilties Services Ministers' Office Support Services PO Box 9415 STN PROV GOVT Victoria, BC V8W 9V1

Ms Claire Trevena

Harriot Bay BC Canada

| ADVANCE DEPOSIT |                     |                       |                      |           |  |  |
|-----------------|---------------------|-----------------------|----------------------|-----------|--|--|
| Date            | Description         |                       | Exp Date             | Amount    |  |  |
| 05-16-19        | Mastercard XX       | *****                 | XX/XX                | 718.03CAD |  |  |
|                 | Arrival<br>06-25-19 | Departure<br>06-26-19 | Group ID / Room Type |           |  |  |
|                 |                     |                       |                      |           |  |  |