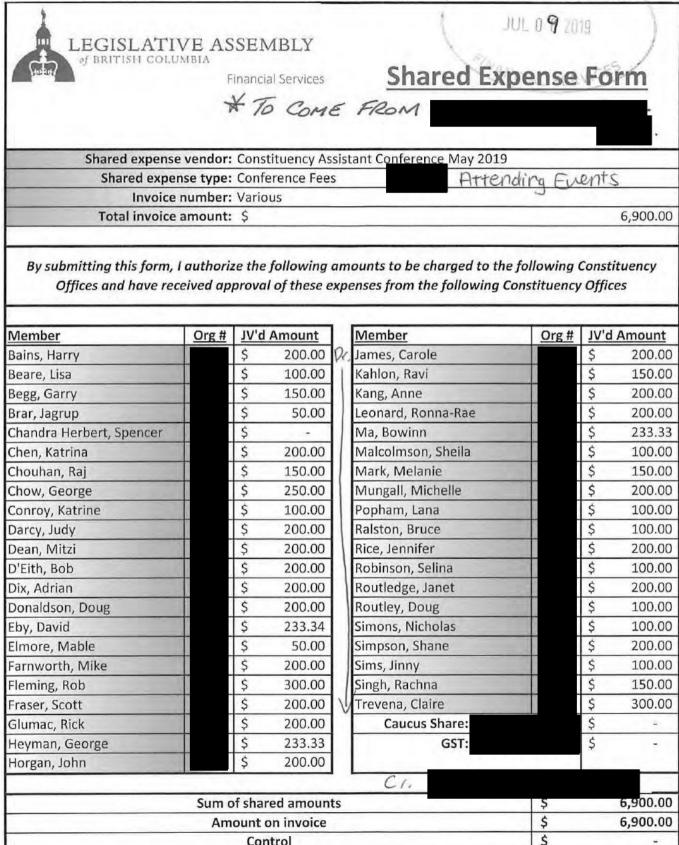

Control

# INVOICE

INVOICE NUMBER RMMS-2906

**DATE OF ISSUE** 06/26/19



**BILLED TO** 

**Lisa Beare, MLA** #104 – 20130 Lougheed Hwy Maple Ridge, BC V2X 2P7 Ridge Meadows Multicultural Sc

22549 Hinch Crescent Maple Ridge BC V2X 7H5

www.rmmcsociety.ca

DESCRIPTION COST

Multicultural Day Summer Market on June 29th, 2019 \$25.00

INVOICE TOTAL SUBTOTAL

\$25.00

**TOTAL** 

## Ice Cream Social Community event

## DOLLARAMA

20398 Dewdney Rd #130-140-150 Maple Ridge BC V2X 3E3 (604)460-8765 GST

| WAND                                                    | 667888382958 | 4.00 FP                                                               |
|---------------------------------------------------------|--------------|-----------------------------------------------------------------------|