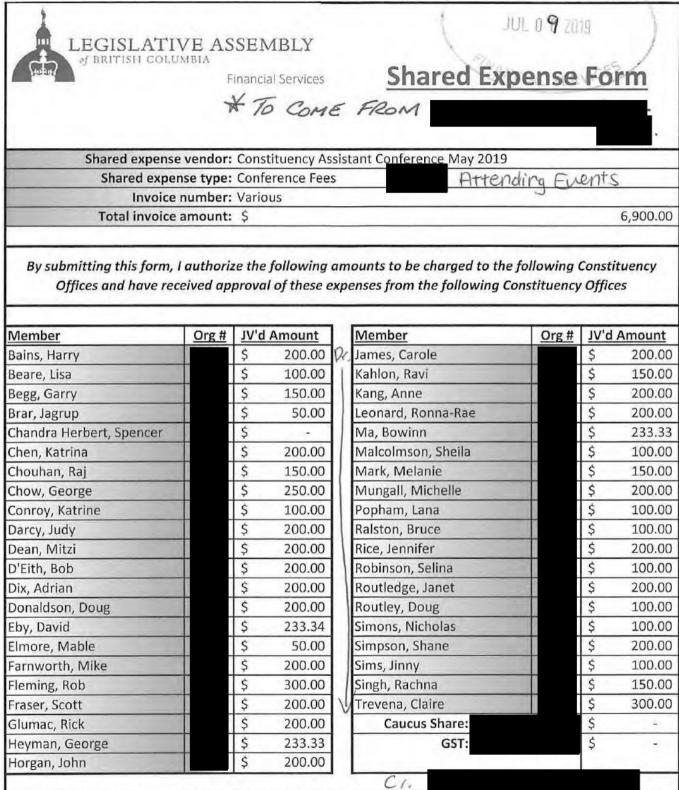

I have received written instructions:

Sum of shared amounts

Amount on invoice

Control

6,900.00

6,900.00

Ś