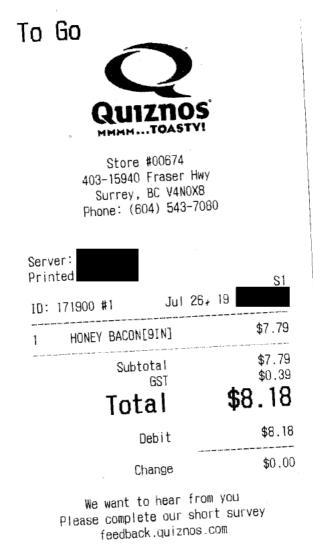

Service Description       | Hours | Rate     | Total    |
|---------------------------|-------|----------|----------|
| Outreach Surrey Fleetwood |       |          | \$503.00 |
|                           |       |          |          |
|                           |       |          |          |
|                           |       |          |          |
|                           |       |          |          |
|                           |       |          |          |
|                           |       |          |          |
|                           |       |          |          |
|                           |       | Subtotal | \$503.00 |
|                           |       | Oubtotal | φ000.00  |
|                           |       | TOTAL    | \$503.00 |

Invoice No: 067







# Nirmal Mehroke Consulting LTD.

Dated: July 15, 2019

LEGISLATIVE ASSEMBLY of BRITISH COLUMBIA Jagrup Brar, MLA

Surrey Fleetwood

#301-15930 Fraser Hwy Surrey, B C. V3V 1X4 604-501-3227

Notes: From July 1, 2019 to July 15, 2019

Use this space for comments to your client.

| Service Description       | Hours | Rate     | Total    |
|---------------------------|-------|----------|----------|
| Outreach Surrey Fleetwood |       |          | \$503.00 |
|                           |       |          |          |
|                           |       |          |          |
|                           |       |          |          |
|                           |       |          |          |
|                           |       |          |          |
|                           |       |