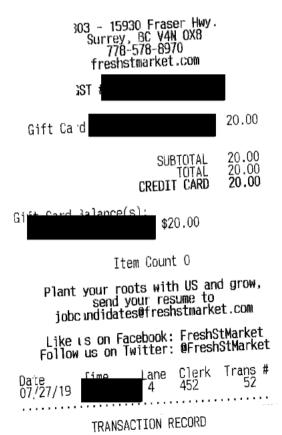

# **FRESH**<sup>ST</sup>MARKET

### 303 - 15930 Fraser Hwy. Surrey, BC V4N 0X8 778-578-8970 freshstmarket.com

GST #

|                                    | 6                                                           | _                                                  | r i |
|------------------------------------|-------------------------------------------------------------|----------------------------------------------------|-----|
| MINI COOKIES<br>BANANA NUT M       | W.CHOC MACDM 24P<br>NUFFIN 4 PACK                           | 4.49<br>3.99 (                                     | ì   |
| 3.99                               | SUBTOTAL<br>GST @ 5%<br>TOTAL<br>DEBIT CARD<br>CASH BACK    | 8.48<br>0.20<br>8.68<br><b>8.68</b><br><b>0.00</b> |     |
|                                    | Item Count 2                                                |                                                    |     |
| Plant your<br>sen<br>jobcandid     | roots with US and<br>d your resume to<br>ates@freshstmarket | grow,<br>.com                                      |     |
| Like us on<br>Follow us or         | Facebook: FreshSt<br>Twitter: @FreshSt                      | larket<br>Market                                   |     |
| Date Time<br>07/29/19              | Lane Clerk T<br>10 433                                      | rans #<br>59                                       |     |
| TRAN                               | SACTION RECORD                                              | *****                                              |     |
| TYPE:<br>ACCT:                     | PUR<br>INTERAC FLASH DE                                     | chase<br>Fault                                     |     |
| AMOUNT:                            |                                                             | \$8.68                                             |     |
| CARD NUMBER:<br>DATE:              | **************************************                      |                                                    |     |
| 00 APPROVI                         | ed – Thank you oo1                                          | -<br>-<br>-                                        |     |
| Retain this c                      | Important -<br>copy for your reco                           | rds                                                |     |
| *** CUS                            | STOMER COPY ***                                             |                                                    | ÷   |
| REFERENCE #:<br>AUTH #:<br>INTERAC | 66224376 00100116<br>50                                     | 590 H<br>06240                                     | ,   |
| A0000002771010<br>8080008000       | )<br>                                                       |                                                    |     |
|                                    |                                                             |                                                    |     |
|                                    | -                                                           |                                                    |     |