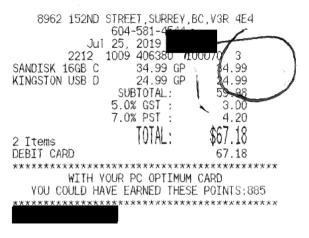

TRANSACTION RECORD

| 8CSS - 14650 10<br>604 587-8519 | 4th Sucrey B.C      |            |
|---------------------------------|---------------------|------------|
| Big or                          | Fresh, Low on Price |            |
| Welcome #                       |                     |            |
| 21-GROCERY                      |                     |            |
| 06132853612                     | SPONGE TOWELS 12    |            |
| GPMR                            |                     |            |
|                                 | 2, \$16.78 ea       |            |
| 1 @ \$11.77                     |                     | 11.77      |
| 28-SALAD BA                     |                     |            |
| 2522080                         | SM FRUIT PLATTER    | 6NRJ 14.00 |
| 2522790                         | VEGGIE PLATTER      | GMRJ 11.00 |
| 33-BAKERY I                     | NSTORE              |            |
| 05932712408                     | MINI CUPCAKES 24    | MRJ 5.00   |
| 62883470000                     | ASSORTD BAR TRAY    | GMRJ 7.94  |
| 77098109236                     | TWO-BITE BRWNIE     | MRJ 5.00   |
| SUBTOTAL                        |                     | 54.71      |
| 6=6ST 5%                        | 44.71 0 5.000%      | 2.24       |
| P≏PST 7≹                        | 11.77 @ 7.000%      | 0.82       |
| TOTAL                           |                     | 57.77      |
| el opsi - neutratisat           | TION RECORD         |            |