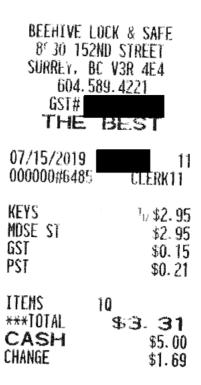

|                                         |                 | 24.01    |

. . .

#### TOTAL

-----TRANSACTION RECORD------GLOBAL PAYMENTS HERCHANT # 4006453 Superstore 14650 104 AVE Surrey BC SLIP # 138200 TERN 20155610C RETAIN THIS COPY FOR YOUR RECORDS .\*∗ Chip \*\* Purchase EXP \*\*/\*\* CARD # \*:\*\*\*\*\*\*\*\*\* PC HasterCard AUTH # 01620B REF # 692001001133 AID: AC000000041010 TUR 0000001000 TSI E800 24.0108/06/2019 \$ APPROVED

No Signature Required



\*\*\*\*\*\*\*\*\*



### Your Order 0206286569 has been modified

Dear

This is to inform you that your recent order has been updated.

Order Number: 0206286569 Order Date: July 17, 2019

**Delivery Address:** SURREY-FLEETWOOD CONSTITUENCY OFFICE 159,301A SURREY BC V4N 0X8

### Original Scheduled Delivery Date: &ORG\_DELV\_DATE&

Updated Scheduled Delivery Date: July 19, 2019

For assistance, please contact us online or call us at 1-800-628-0525 from 8 am - 11 pm EST.

Order Summary

Please review the details below and save this email for your records.

Danby Prem 7.2 cf Chst Freezer W

| Model Number |  |
|--------------|--|
| Store SKU    |  |
| Item Price   |  |
| Quantity     |  |
| Item Total   |  |

DCF072A4WP 1001184104 \$298.00 1



BC\_MARR\_Freezers\_ECO

| This item is modifi