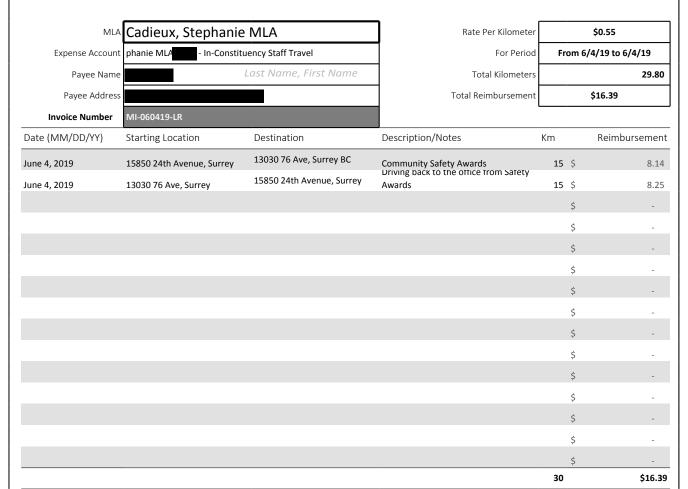

0701 042 5760 09/11/19

ALH8

#### SALES

10303690 NS-PCYAA01-INSIGNIA 100Z DUSTER 14.99

| SUBTOTAL | 14.99<br>0.75<br>1.05 |
|----------|-----------------------|
| GST CA   | 0.75                  |
| PST BC   | 1.05                  |
| 2021     |                       |
| TOTAL    | 16.79                 |

Transaction Becord SALI

16.79

TSI 0000 NO SIGNATURE REQUIRED

Misuse by deliberately concentrating and inhaling contents may be harmful or fatal.
Easy returns on all PC parts and components (unopened only) within 30 days of purchase. For more details visit bestbuy.ca GST Reg.# R135664738

Shop BestBuy.ca and reserve for FREE pick up in-store!

YOUR CUSTOMER SERVICE 4-PART-KEY IS: 0701 042 5760 091119

, <sub>т</sub>.



### **Constituency Assistant Mileage Reimbursement Form**



Note 1: Mileage between home and work (constituency office or nearby event) should not be claimed on this form

Note 2: If a CA normally works at one constituency office yet has to travel to a second constituency office, the CA can claim the distance from their home to the second constituency office

Note 3: The mileage reimbursement rate increased from \$0.54 per kilometre to \$0.55 per kilometre as of April 1, 2019.

Any mileage prior to April 1, 2019 will automatically be calculated at \$0.54 per kilometre.

### INVOICE



SURREY SOUTH CONSTITUENCY OFFICE 15850 24 AVE, UNIT 206 SURREY BC V3Z 0G1 Billing Date Invoice Number Customer Number Site & Purchase Order Info on Reverse Page 30 06 2019 8100775048

For billing, scheduling or customer service 1.800-69-SHRED Hours: (Mon - Fri) 8.00