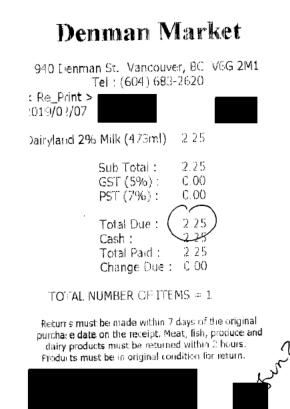

|
| WITH YOUR PC OPTIMUM CARD<br>YOU COULD HAVE EARNED THESE POINTS:15                                                                   |
|                                                                                                                                      |
| PLEASE TELL US ABOUT THE SERVICE<br>YOU RECEIVED IN OUR STORE TODAY<br>and you could win \$1000 in Gift Cards<br>in our MONTHLY Draw |
| by going online at<br>www.surveysdm.com<br>or call 1-800-701-9163<br>Certificate Number:00322310-0511800                             |
| Retain Receipt for return within 30 days.                                                                                            |



\* Thank You for Shopping at Denman Market \*

| JENNIFER KIM WELLNESS LTD.                                                                                                                                                                                                                                                                       |
|--------------------------------------------------------------------------------------------------------------------------------------------------------------------------------------------------------------------------------------------------------------------------------------------------|
| 1020 DENMAN ST, VANCOUVER, BC, VGG 2M5<br>604-681-3411<br>Jan 31, 2019<br>0201 1010 223734 100002 3<br>INTERNATIONAL 3.89 N 3.89<br>SUBTOTAL: 3.89<br>1 Item TOTAL: