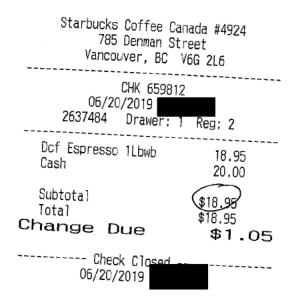

Merchandise. Packaged Coffee and Packaged Tee on this receipt may be returned or exchanged within 60 days of the transaction date printed above. All returns or exchanges must be accompanied with this original receipt. Refund method depends on form of payment. For questions call 1-800-STARBUC (1-800-782-7282)

June 25. GST:

Join our loyalty program Starbucks Rewards® Sign up for promotional emails Visit Starbucks.ca/rewards Or download our app At participating stores Some restrictions apply

| r (1                                                                                                              |
|-------------------------------------------------------------------------------------------------------------------|
| YOUR RECEIPT<br>THANK YOU<br>CALL AGAIN                                                                           |
| MAGIC DOLLAR ON DENMAN<br>929 DENMAN ST.VANCOUVER<br>(604) 678-9435<br>GST NO.<br>PST NO.<br>REG 06-06-<br>000016 |
| MISC.ITEM T1T2 \$6.99<br>ST<br>10% 700 \$6,99<br>%- * -0.70                                                       |
| GST<br>PST<br>CASH<br>CASH<br>NO REFUND<br>EXCHANGE ONLY<br>(WITHIN 7 DAYS)<br>WSSCA61-                           |
|                                                                                                                   |