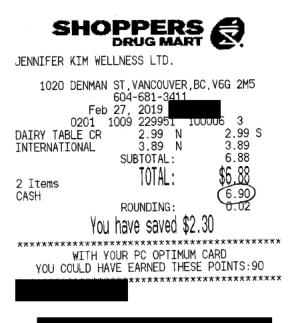

| IFER KIM WELLNESS LTD.                                                                                                               |
|--------------------------------------------------------------------------------------------------------------------------------------|
| 1020 DENMAN ST,VANCOUVER,BC,V6G 2M5<br>604-681-3411<br>Feb 19, 2019                                                                  |
| 0201 1010 230786 100002 3<br>INTERNATIONAL 1.99 N 1.99 S<br>SUBIOTAL: 1.99                                                           |
| 1 Item TOTAL: \$1.99<br>CASH 2.00                                                                                                    |
| You have saved \$1.90                                                                                                                |
| WITH YOUR PC OPTIMUM CARD<br>YOU COULD HAVE EARNED THESE POINTS:15                                                                   |
|                                                                                                                                      |
| PLEASE TELL US ABOUT THE SERVICE<br>YOU RECEIVED IN OUR STORE TODAY<br>and you could win \$1000 in Gift Cards<br>in our MONTHLY Draw |
| by going online at<br>www.surveysdm.com<br>or call 1-800-701-9163<br>Certificate Number:00322310-0511800                             |
| Retain Receipt for return within 30 days.                                                                                            |