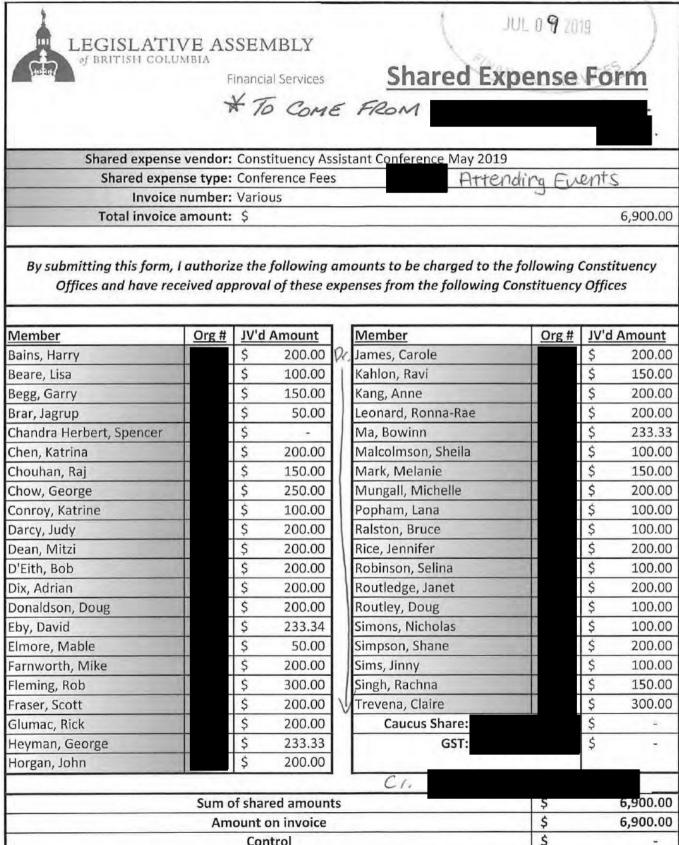

Subtotal: \$750

Tax: \$0.00

**Total: \$750** 

Amount Paid: \$0.00

Amount Due (CAD): \$750

Shared expense among 6 MLAs; CO Paid \$93.75