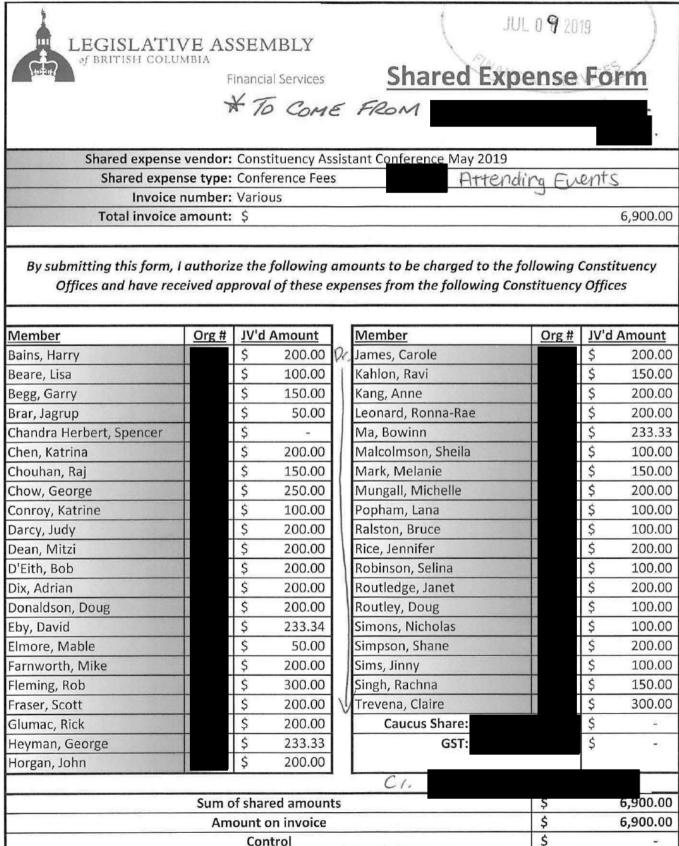

Victoria, B.C. V8V 1X4

| Item Type | Description                                                             | Quantity | Unit Price  | Amount      |
|-----------|-------------------------------------------------------------------------|----------|-------------|-------------|
| Service   | CMS maintenance for MLA websites. Billed at \$75/quarter for each site: | 1.00     | \$75.00 CAD | \$75.00 CAD |
|           | ∠ Mable Elmore                                                          |          |             |             |
| Service   | - David Eby                                                             | 1.00     | \$75.00 CAD | \$75.00 CAD |
| Service   | George Heyman                                                           | 1.00     | \$75.00 CAD | \$75.00 CAD |
| Service   | Judy Darcy                                                              | 1.00     | \$75.00 CAD | \$75.00 CAD |
| Service   | Selina Robinson                                                         | 1.00     | \$75.00 CAD | \$75.00 CAD |
| Service   | Jennifer Rice                                                           | 1.00     | \$75.00 CAD | \$75.00 CAD |
| Service   | Michelle Mungall                                                        | 1.00     | \$75.00 CAD | \$75.00 CAD |
| Service   | Mike Farnworth                                                          | 1.00     | \$75.00 CAD | \$75.00 CAD |
| Service   | Doug Routley                                                            | 1.00     | \$75.00 CAD | \$75.00 CAD |
| Service   | Spencer Chandra Herbert                                                 | 1.00     | \$75.00 CAD | \$75.00 CAD |
| Service   | John Horgan                                                             | 1.00     | \$75.00 CAD | \$75.00 CAD |
| Service   | r Bruce Ralston                                                         | 1.00     | \$75.00 CAD | \$75.00 CAD |
| Service   | Harry Bains                                                             | 1.00     | \$75.00 CAD | \$75.00 CAD |
| Service   | - Raj Chouhan                                                           | 1.00     | \$75.00 CAD | \$75.00 CAD |
| Service   | Bowinn Ma                                                               | 1.00     | \$75.00 CAD | \$75.00 CAD |

| Service | < Melanie Mark    | 1.00 | \$75.00 CAD | \$75.00 CAD |
|---------|-------------------|------|-------------|-------------|
| Service | Rob Fleming       | 1.00 | \$75.00 CAD | \$75.00 CAD |
| Service | : Katrine Conroy  | 1,00 | \$75.00 CAD | \$75.00 CAD |
| Service | Garry Begg        | 1.00 | \$75.00 CAD | \$75.00 CAD |
| Service | ✓ Jagrup Brar     | 1.00 | \$75.00 CAD | \$75.00 CAD |
| Service | - George Chow     | 1.00 | \$75.00 CAD | \$75.00 CAD |
| Service | - Rick Glumac     | 1.00 | \$75.00 CAD | \$75.00 CAD |
| Service | - Janet Routledge | 1.00 | \$75.00 CAD | \$75.00 CAD |
| Service | Mitzi Dean        | 1.00 | \$75.00 CAD | \$75.00 CAD |

Subtotal \$1,800.00 CAD GST (5%) \$90.00 CAD Payments -\$1,890.00 CAD