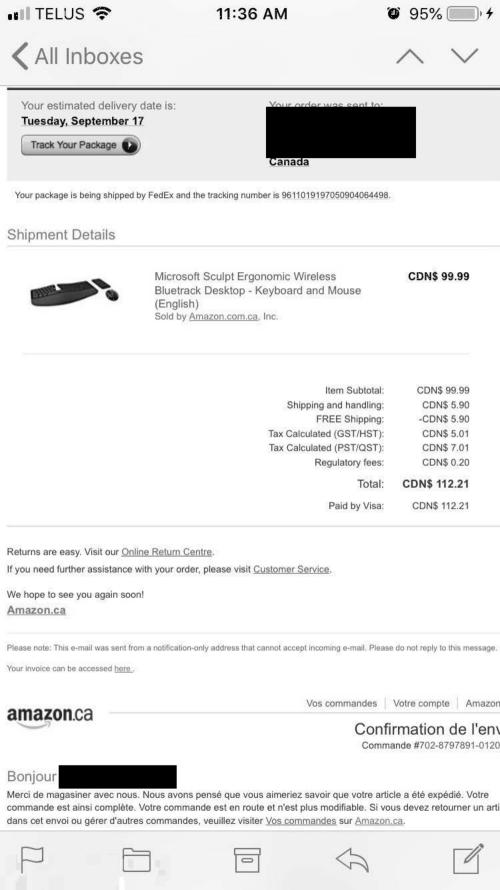

#### Final Details for Order #702-9467346-9608214 Print this page for your records.

Order Placed: June 28, 2019

Amazon.ca order number: 702-9467346-9608214 Order Total: CDN\$ 44.79

| Shipped on July 2, 2019                                                                                                                       |                                                                                               |
|-----------------------------------------------------------------------------------------------------------------------------------------------|-----------------------------------------------------------------------------------------------|
| Items Ordered 1 of: Gatorade Orange Thirst Quencher Powder Mix 51oz Packet Makes 6 Gallons Sold by: The Online Variety Store (seller profile) | Price<br>CDN\$ 39.99                                                                          |
| Condition: New                                                                                                                                |                                                                                               |
| Chinging Address:                                                                                                                             | Item(s) Subtotal: CDN\$ 39.99<br>Shipping & Handling: CDN\$ 0.00                              |
| Canada                                                                                                                                        | Total before tax: CDN\$ 39.99 Estimated GST/HST: CDN\$ 2.00 Estimated PST/RST/QST: CDN\$ 2.80 |
| Shipping Speed:<br>Two-Day Shipping                                                                                                           | Total for this Shipment:CDN\$ 44.79                                                           |

| Payment infor                       | mation                                                                                              |
|-------------------------------------|-----------------------------------------------------------------------------------------------------|
| Payment Method: Visa   Last digits: | Item(s) Subtotal: CDN\$ 39.99<br>Shipping & Handling: CDN\$ 0.00                                    |
| Rilling Address:                    | Total before tax: CDN\$ 39.99<br>Estimated GST/HST: CDN\$ 2.00<br>Estimated PST/RST/QST: CDN\$ 2.80 |
| Carrada                             | Grand Total:CDN\$ 44.79                                                                             |
| Credit Card transactions            | Visa ending in July 2, 2019:CDN\$ 44.79                                                             |