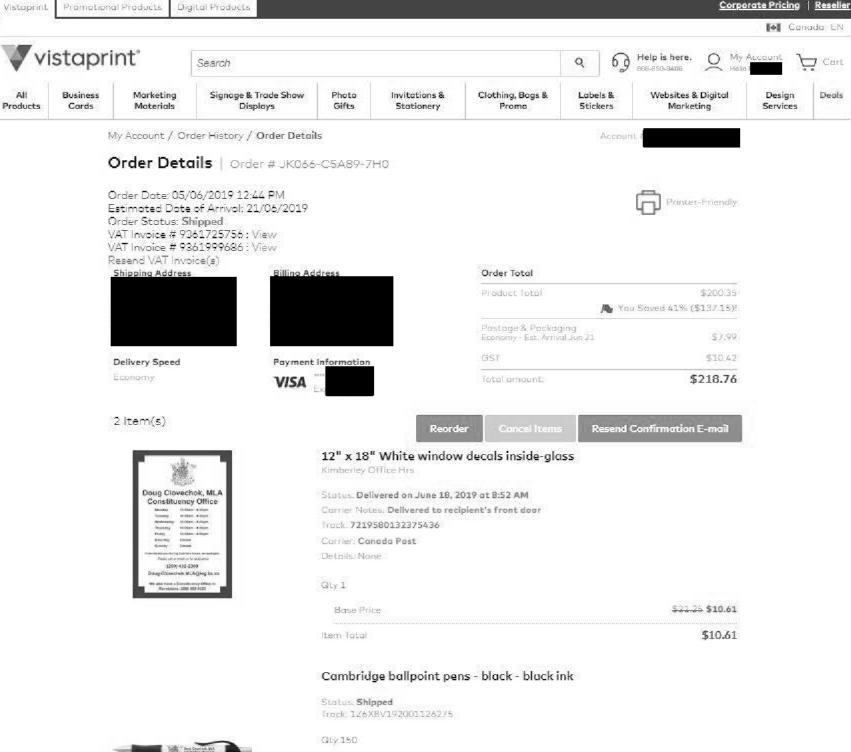

#### Final Details for Order #702-9467346-9608214 Print this page for your records.

Order Placed: June 28, 2019

Amazon.ca order number: 702-9467346-9608214 Order Total: CDN\$ 44.79

| Shipped on July 2, 2019                                                                                                                       |                                                                                               |
|-----------------------------------------------------------------------------------------------------------------------------------------------|-----------------------------------------------------------------------------------------------|
| Items Ordered 1 of: Gatorade Orange Thirst Quencher Powder Mix 51oz Packet Makes 6 Gallons Sold by: The Online Variety Store (seller profile) | Price<br>CDN\$ 39.99                                                                          |
| Condition: New                                                                                                                                |                                                                                               |
| Chinging Address:                                                                                                                             | Item(s) Subtotal: CDN\$ 39.99<br>Shipping & Handling: CDN\$ 0.00                              |
| Canada                                                                                                                                        | Total before tax: CDN\$ 39.99 Estimated GST/HST: CDN\$ 2.00 Estimated PST/RST/QST: CDN\$ 2.80 |
| Shipping Speed:<br>Two-Day Shipping                                                                                                           | Total for this Shipment:CDN\$ 44.79                                                           |

| Payment infor                       | mation                                                                                              |
|-------------------------------------|-----------------------------------------------------------------------------------------------------|
| Payment Method: Visa   Last digits: | Item(s) Subtotal: CDN\$ 39.99<br>Shipping & Handling: CDN\$ 0.00                                    |
| Rilling Address:                    | Total before tax: CDN\$ 39.99<br>Estimated GST/HST: CDN\$ 2.00<br>Estimated PST/RST/QST: CDN\$ 2.80 |
| Carrada                             | Grand Total:CDN\$ 44.79                                                                             |
| Credit Card transactions            | Visa ending in July 2, 2019:CDN\$ 44.79                                                             |

To view the status of your order, return to Order Summary

Please note: This is not a VAT invoice.

Conditions of Use | Privacy Notice © 2009-2019, Amazon.com, Inc. and its affiliates. All rights reserved. Amazon.ca is a trademark of Amazon.com. Inc.