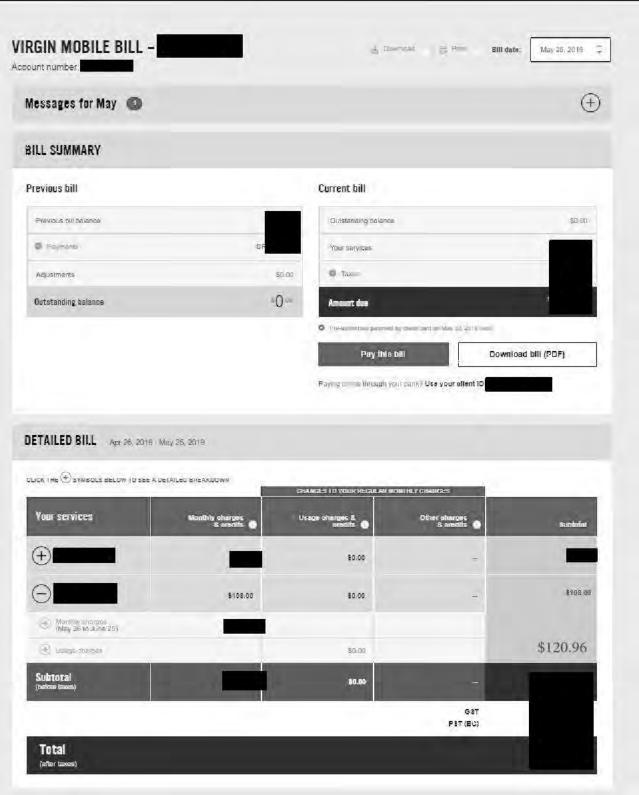

Bill To:

Attn:

Date

Property Code: 068 Invoice # 334558 PO #

## Res. # 231188

| 6/30/19 | Room Revenue        |
|---------|---------------------|
| 6/30/19 | MRDT - 2%           |
| 6/30/19 | Provincial Room Tax |
| 6/30/19 | GST                 |
| 7/1/19  | Room Revenue        |
| 7/1/19  | MRDT - 2%           |
| 7/1/19  | Provincial Room Tax |
| 7/1/19  | GST                 |
| 7/2/19  | Room Revenue        |
| 7/2/19  | MRDT - 2%           |
| 7/2/19  | Provincial Room Tax |
| 7/2/19  | GST                 |
| 7/3/19  | Visa                |
|         |                     |

Voucher Amount 169.00 3.38 13.52 8.45 169.00 3.38 13.52 8.45 169.00 3.38 13.52 8.45 -583.05 Balance: 0.00

GST/HST#:

Total Tax \$25.35 **GST** \$10.14 MRDT - 2% \$40.56 Provincial Room Tax Total \$76.05