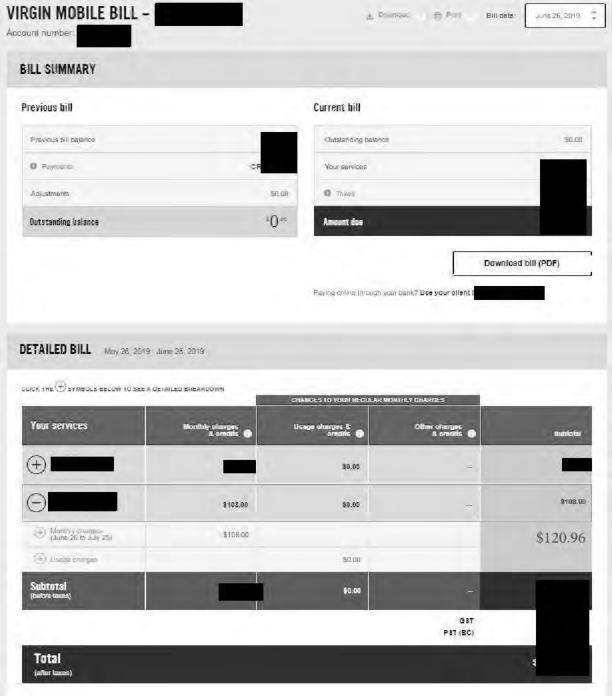

ill To:

Attn:

Date

Property Code: 068 Invoice # 334558 PO #

## Res. # 231188

| 6/30/19 | Room Revenue        |
|---------|---------------------|
| 6/30/19 | MRDT - 2%           |
| 6/30/19 | Provincial Room Tax |
| 6/30/19 | GST                 |
| 7/1/19  | Room Revenue        |
| 7/1/19  | MRDT - 2%           |
| 7/1/19  | Provincial Room Tax |
| 7/1/19  | GST                 |
| 7/2/19  | Room Revenue        |
| 7/2/19  | MRDT - 2%           |
| 7/2/19  | Provincial Room Tax |
| 7/2/19  | GST                 |
| 7/3/19  | Visa                |
|         |                     |

Voucher Amount 169.00 3.38 13.52 8.45 169.00 3.38 13.52 8.45 169.00 3.38 13.52 8.45 -583.05 Balance: 0.00

GST/HST#:

Total Tax \$25.35 **GST** \$10.14 MRDT - 2% \$40.56 Provincial Room Tax Total \$76.05