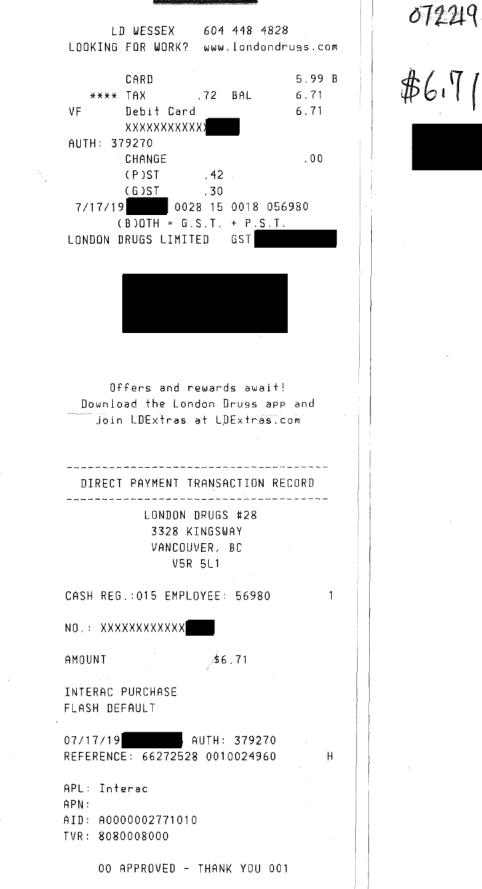

072249-

0028 015 56980 0018

\*\*\* CARDHOLDER COPY \*\*\*

|                                   | 1-80         |
|-----------------------------------|--------------|
| staples <sup>[]<sup>*</sup></sup> | BD.S<br>Orde |