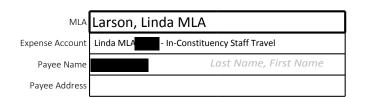

Linda Larson

###########

000411

# **Registration Details**

Registration #:

Registration Type:

15640851493 Provincial MLA

Representing:

Boundary-Similkameen

Delegate Name:

Linda Larson