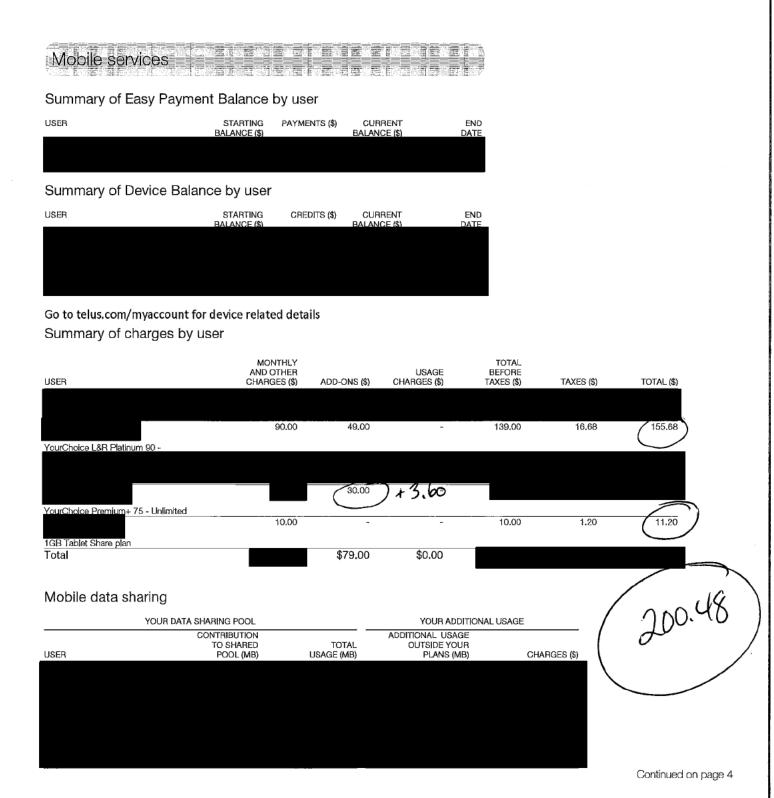

|                                                          |  |  |









#### Mobile services Summary of Easy Payment Balance by user USER END STARTING PAYMENTS (\$) CURRENT BALANCE (\$) BALANCE (\$) DATE Summary of Device Balance by user USER STARTING CREDITS (\$) CURRENT END BALANCE (\$) DATE Go to telus.com/myaccount for device related details Summary of charges by user MONTHLY TOTAL AND OTHER USAGE BEFORE USER ADD-ONS (\$) CHARGES (\$) TAXES (\$) TOTAL (\$) CHARGES (\$) TAXES (\$) 90.00 49.00 139.00 155.68 L&R YC PLATINUM - UL NW 90 YourChoice Prem+ UL NW 75 10.00 10.00 1.20 YC SH+ Tablet Share 1GB 10 \$79.00 Total \$0.00 Mobile data sharing YOUR DATA SHARING POOL YOUR ADDITIONAL USAGE CONTRIBUTION ADDITIONAL USAGE TOTAL USAGE (MB) OUTSIDE YOUR PLANS (MB) TO SHARED CHARGES (\$) USER POOL (MB)

Continued on page 4



## Mobile services

## Summary of Eas