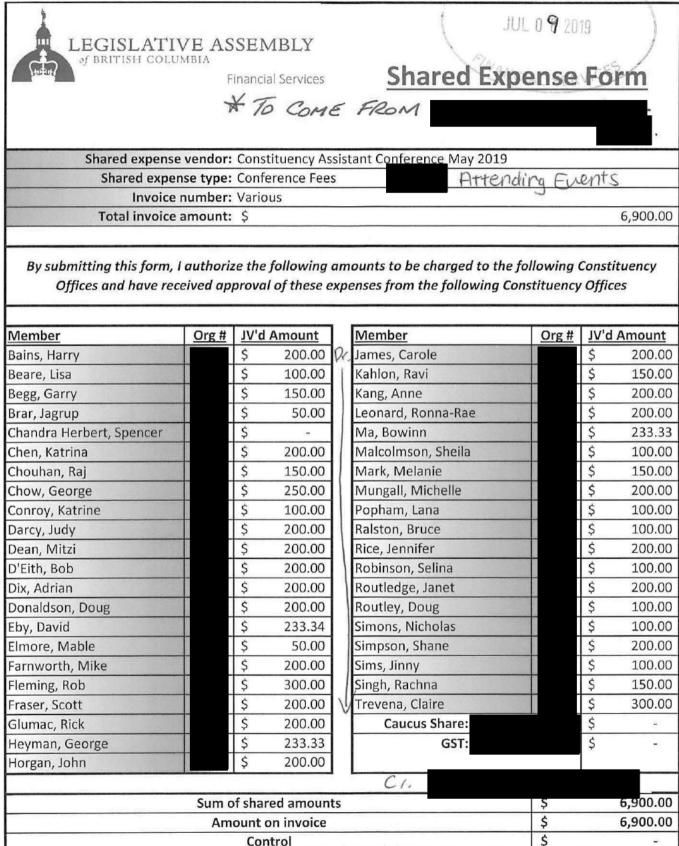

-----------------|------|---------------|-------------------|
| 4,000        | 3,837       | 0          | Stapled to a 9.5" BC flag offset prindigitally printed or | nted on the front and custom MLA design                                                 | ea   | 0.69          | 2,647.53          |
|              |             |            |                                                           | of a group order for 10,000 paper flags and s based on ordering that quantity of flags. |      |               |                   |

15.00 Shipping

| COMMENTS:   | Subtotal | 2,662.53    |
|-------------|----------|-------------|
|             | Shipping | 15.00       |
|             | GST      | 133.13      |
|             | PST      | 185.33      |
| ORDERED BY: | Total    | \$ 2,980.99 |



From: E-xact Transactions Customer Support <noreply@hostedcheckout.com>

**Sent:** July 16, 2019 4:46 PM

To:
Subject: Transaction Receipt

This is the receipt for your purchase at Union of BC Municipalities.

### **Order Information**

| Quantity | Item                                         | Unit  |     | Price |
|----------|----------------------------------------------|-------|-----|-------|
| 1        | Registration Fee                             | 0.00  | CAD | 0.00  |
| 1        | Wednesday Area Association Luncheons - LMLGA | 50.00 | CAD | 50.00 |
|          |                                              | Tax   | CAD | 2.50  |
|          |                                              | Total | CAD | 52.50 |

## This order is now complete. Transaction approved!

Here is your r