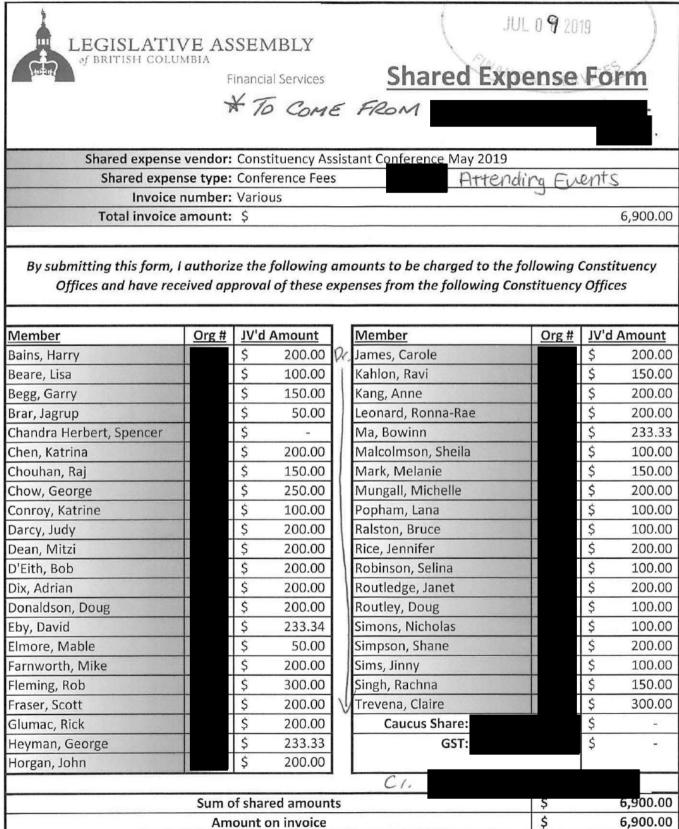

**BC New Democrat Govenment Caucus** 

Room 201, Parliament Buildings

Victoria, B.C. V8V 1X4

| Item Type | Description                                                             | Quantity | Unit Price  | Amount      |
|-----------|-------------------------------------------------------------------------|----------|-------------|-------------|
| Service   | CMS maintenance for MLA websites. Billed at \$75/quarter for each site: | 1.00     | \$75.00 CAD | \$75.00 CAD |
|           | . Mable Elmore                                                          |          |             |             |
| Service   | - David Eby                                                             | 1.00     | \$75.00 CAD | \$75.00 CAD |
| Service   | George Heyman                                                           | 1.00     | \$75.00 CAD | \$75.00 CAD |
| Service   | Judy Darcy                                                              |          | \$75.00 CAD | \$75.00 CAD |
| Service   | Selina Robinson                                                         | 1.00     | \$75.00 CAD | \$75.00 CAD |
| Service   | Jennifer Rice                                                           | 1.00     | \$75.00 CAD | \$75.00 CAD |
| Service   | Michelle Mungall                                                        | 1.00     | \$75.00 CAD | \$75.00 CAD |
| Service   | Mike Farnworth                                                          | 1.00     | \$75.00 CAD | \$75.00 CAD |
| Service   | Doug Routley                                                            | 1.00     | \$75.00 CAD | \$75.00 CAD |
| Service   | Spencer Chandra Herbert                                                 | 1.00     | \$75.00 CAD | \$75.00 CAD |
| Service   | John Horgan                                                             | 1.00     | \$75.00 CAD | \$75.00 CAD |
| Service   | Bruce Ralston                                                           | 1.00     | \$75.00 CAD | \$75.00 CAD |
| Service   | Harry Bains                                                             | 1.00     | \$75.00 CAD | \$75.00 CAD |
| Service   | Raj Chouhan                                                             | 1.00     | \$75.00 CAD | \$75.00 CAD |
| Service   | Bowinn Ma                                                               | 1.00     | \$75.00 CAD | \$75.00 CAD |

| Service | < Melanie Mark    | 1.00 | \$75.00 CAD | \$75.00 CAD |
|---------|-------------------|------|-------------|-------------|
| Service | Rob Fleming       | 1.00 | \$75.00 CAD | \$75.00 CAD |
| Service | : Katrine Conroy  | 1,00 | \$75.00 CAD | \$75.00 CAD |
| Service | Garry Begg        | 1.00 | \$75.00 CAD | \$75.00 CAD |
| Service |                   | 1.00 | \$75.00 CAD | \$75.00 CAD |
| Service | - George Chow     | 1.00 | \$75.00 CAD | \$75.00 CAD |
| Service | - Rick Glumac     | 1.00 | \$75.00 CAD | \$75.00 CAD |
| Service | - Janet Routledge | 1.00 | \$75.00 CAD | \$75.00 CAD |
| Service | Mitzi Dean        | 1.00 | \$75.00 CAD | \$75.00 CAD |

Subtotal \$1,800.00 CAD GST (5%) \$90.00 CAD Payments -\$1,890.00 CAD

Bill To:

MICHELLE MUNGALL, MLA NELSON-CRESTON CONSTITUENCY 433 JOSEPHINE ST NELSON BC V1L 1W4 Ministry of Citizens' Services BC Mail Plus PO Box 9453 Stn Prov Govt Victoria BC V8W 9V7 Ph:250-952-5102 F:250-952-5117 Email: BCMPACCT@Victoria1.gov.bc.ca