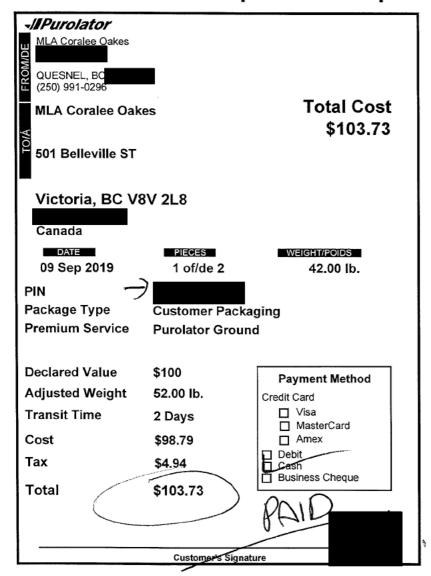

|                   |
|          |                         |               |                                         |          |                     |                   |
| Remit P  | Remit Payment to:       |               |                                         |          | Sub - Total         | 42.0              |
|          | ES #309 QUE             | ESNEL         |                                         |          | P.S.T.              | 2.9               |
| UNIT     |                         | BC            |                                         |          | G.S.T.              | 2.1               |
|          | QUESNEL<br>V2J 6Z8      |               | TERMS: NE                               | т 30     | TOTAL               | 47.1              |

### **Shipment Receipt**



For Shipment tracking information, please go to www.purolator.com or contact 1-888-SHIP-123

#### Declared Value Entered By Sender / Valeur déclarée entrée par l'expéditeur

#### CONDITIONS OF CARRIAGE

IMPORTANT - PLEASE READ: The consignor agrees that the act of tendering the shipment to the carrier for transportation shall be sufficient to constitute signature of this bill of lading by the consignor and shall bind the consignor to the conditions of carriage stated below.

RECEIPT Carrier acknowledges receiving from the shipper, at the point of origin and on the date specified, the shipment described in this bill of lading in apparent good order, except as noted (contents and conditions of contents of shipment unknown), and agrees to carry and deliver the shipment to the receiver at th