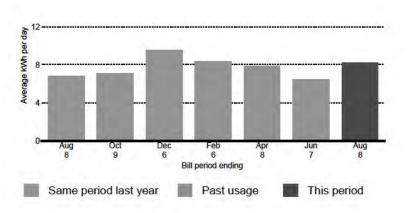

|
| Explanation         | Financial Services has confirmed that the expense was incurred by the member as per the review of the supporting documents provided. |



Service address SURREY WHALLEY MLA B-10574 KING GEORGE BLV SURREY BC V3T 2X3 ccount number

Invoice number 107011405443

# Your bill highlights

#### Your bill for Jun 8, 2019 to Aug 8, 2019

- Thank you for your payment of \$74.14 on Aug 7, 2019.
- Your account has a charge of \$1.11. Please see bill details for more information.
- O To track your electricity usage, visit bchydro.com/login.



Your electricity usage over time

21%

16

# \$1.39

increase of 1 kWh per day in electricity used compared to the same period last year average daily cost of electricity this bill period



Did you know?

## You used a total of 508 kWh from Jun 8, 2019 to Aug 8, 2019.

Use our online tracking tools to view your detailed electricity use by the month, week, day or even hour – up to the previous day. Visit **bchydro.com/login**.

### Go paperless

Go paperless and get detailed bill notification emails. Visit bchydro.com/gopaperless to get started.



# **Electricity conservation tip**

Simple, everyday tips will help you reduce your electricity use and save. Here is tip #17:



| 2000                                                                                                   | Name:                        | Surrey Whalley MLA<br>10574 King George Blvd |                               | NATURAL GAS