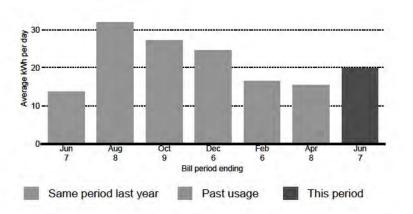

| 1        | <b>\$</b> 150 <b>(20</b> )                | \$150.00 |
| Subtotal                                               |                                                                 |          |                                           | \$150.00 |

Total Due

\$150.00



Service address SURREY WHALLEY MLA A-10574 KING GEORGE BLV SURREY BC V3T 2X3



Invoice number

# Your bill highlights

#### Your bill for Apr 9, 2019 to Jun 7, 2019

- Thank you for your payment of \$144.85 on Apr 30, 2019.
- 0 To track your electricity usage, visit bchydro.com/login.



Your electricity usage over time

44% increase of 6 kWh per day in electricity used compared to the same

period last year

\$2.84

average daily cost of electricity this bill period



Did you know?

## You used a total of 1,185 kWh from Apr 9, 2019 to Jun 7, 2019.

Use our online tracking tools to view your detailed electricity use by the month, week, day or even hour - up to the previous day. Visit bchydro.com/login.

#### Go paperless

Go paperless and get detailed bill notification emails. Visit bchydro.com/gopaperless to get started.



## **Electricity conservation tip**

Simple, everyday tips will help you reduce your electricity use and save. Here is tip #17:





Service address SURREY WHALLEY MLA B-10574 KING GEORGE BLV SURREY BC V3T 2X3 ccount number

Invoice number 102011362004

# Your bill highlights

#### Your bill for Apr 9, 2019 to Jun 7, 2019

- Thank you for your payment of \$85.21 on Apr 30, 2019.
- To track your electricity usage, visit bchydro.com/