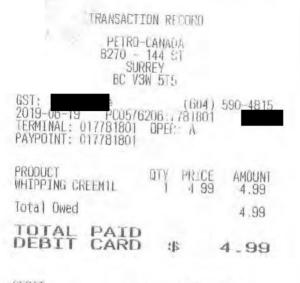

Whalley Chev, Self 10210 King George Bl Surrey, BC V3T 2W5 604-581-1916

| DATE:                         | 2019-06-30   | TIME:    |        |
|-------------------------------|--------------|----------|--------|
| STORE #:<br>Paypoint:<br>GST: | 43114<br>01K | TRANS #: | 503172 |

PRODUCT OTY PRICE AMOUNT ARCTIC GLACIER CUB 3.69 3.69 ARCTIC GLACIER CUB 4 3.69 14.76 TOTAL CAD \$ 18,45 CREDIT \$ 18.45

PURCHASE VISA \*\*\*\*\*\*\*\*\*\* REFERENCE #: 66281780 0013850010 H AUTH #: 093241