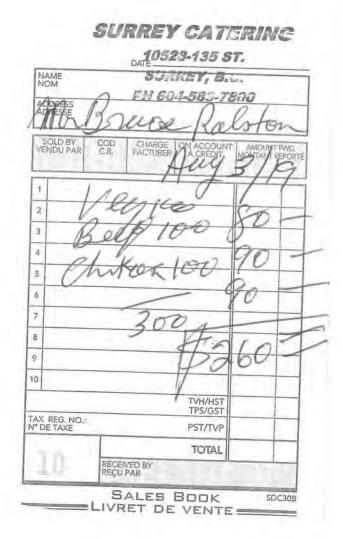

SURREY CATERING

#### 10523-135 ST.

SURREY, B.C.

NAME FH 604-583-7800 NOM ADDRESS ALL ADRESSE SOLD BY VENDU PAR COD CHARGE LON ACCOUNT AMOUNT FWD. C.R. FACTURES MONTANT REPORTE 1 2 3 to 4 330 5 6 7 8 9 10 TVH/HST TPS/GST TAX REG. NO .: Nº DE TAXE PST/TVP 47 RECEIVED B RECUPAR SALES IVRET DE VENTE

### Member Name: Bruce Ralston

| Expense Description | Volunteer lunch                                                                                                                      |
|---------------------|--------------------------------------------------------------------------------------------------------------------------------------|
| Vendor              | Skip the Dishes - Pizza                                                                                                              |
| Amount              | \$44.00                                                                                                                              |
| Explanation         | Financial Services has confirmed that the expense was incurred by the member as per the review of the supporting documents provided. |