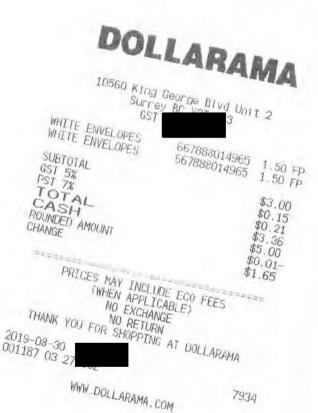

#### 10560 King George Blvd Unit 2 Surrey BC V3T 2X3

GST

| CONTAINER 7802<br>CONTAINER        |
|------------------------------------|
| SPRAY BOTTLE                       |
| SPRAY BOTTLE<br>SPRAY BOTTLE       |
| CRAYOLA CRAYONS                    |
| CRAVOLA CRAYONS                    |
| CRAYOLA CRAYONS<br>CRAYOLA CRAYONS |
| ECLAIR CARAMELS                    |
| ECLAIR CARAMELS<br>BUBBLE BUTTLES  |
| BUBBLE BOTTLES<br>BUBBLE BOTTLES   |
| PLAST. BAG LARGE                   |

|              | 7.0011  |
|--------------|---------|
| 667888020751 | 1.50 FP |
| 667888258550 | 3.00 FP |
| 667888258550 | 3.00 FP |
| 667888258550 | 3.00 FP |
| 071662069247 | 3.00 FP |
| 071662000240 | 1.50 FP |
| 072799530471 | 2.00 F  |
| 072799530471 | 2.00 F  |
| 667888096756 | 2.50 FP |
| 667888096756 |         |
| 667888096756 |         |
| 1067         | 2.50 FP |
| 1007         | 0.05 FP |
|              |         |

667888179473 4 NO FD

SUBTOTAL GST 5% PST 7% TOTAL DEBIT

| \$35.05 |
|---------|
| \$1.75  |
| \$2.17  |
| \$38.97 |
| \$38 07 |

TYPE: PURCHASE

ACCT: FLASH DEFAULT

AMOUNT :

| \$ | 00 07 |
|----|-------|
| Φ. | 38.97 |