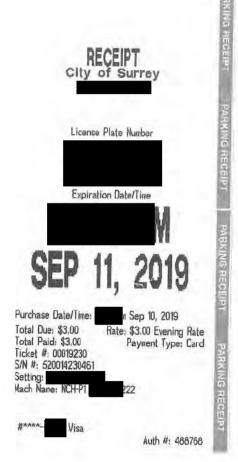

-------------------------------------|---------|--------------|----------|
| Staples Basic Photo Paper, Glossy ,<br>8 1/2" x 11", 100/Pack<br>Item: 651611 | 2       | \$29.99      | \$59,98  |
|                                                                               | SUBTO   | FAL (4items) | \$106.96 |
|                                                                               | SHIPPIN | G            | \$0.00   |
|                                                                               | GST 5%  |              | \$4.85   |
|                                                                               | PST 7%  |              | \$6.79   |
|                                                                               |         |              | 10020    |

TOTAL \$108.58





## **New Invoice**

\$450.00 due on July 1, 2019

#### Pay Invoice

Event Coverage - Jun 29th+30th 2019 Invoice #000045 July 1, 2019

| В | ill | T | 0 |
|---|-----|---|---|
|   |     |   |   |

| 1. · · · · · · · · · · · · · · · · · · · |  |
|------------------------------------------|--|
| @leg.bc.ca                               |  |
| Surguerer.                               |  |

Hi

Please forward this invoice for payment.

Once I have received the direct deposit into my account, the invoice will be marked as paid.

Thank you!



## Member Name: Bruce Ralston

| Expense Description | Office installation work                                                                                                             |
|---------------------|-----------------------------------------