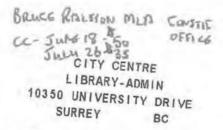

### Member Name: Bruce Ralston

| Expense Description | Volunteer lunch                                                                                                                      |
|---------------------|--------------------------------------------------------------------------------------------------------------------------------------|
| Vendor              | Skip the Dishes - Pizza                                                                                                              |
| Amount              | \$44.00                                                                                                                              |
| Explanation         | Financial Services has confirmed that the expense was incurred by the member as per the review of the supporting documents provided. |