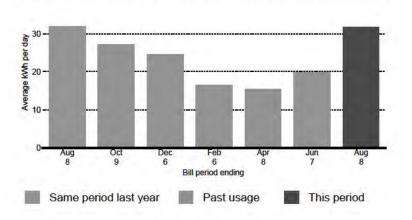

3     | Subtotal | \$270.00 |
|            |             | Tax   | 0.00%    | \$0.00   |
|            |             |       | Total    | \$270.00 |

Split among MLAs; CO paid \$38.57 Sincerely yours,





Service address SURREY WHALLEY MLA A-10574 KING GEORGE BLV SURREY BC V3T 2X3 ccount number

Invoice number 107011405444

# Your bill highlights

#### Your bill for Jun 8, 2019 to Aug 8, 2019

- Thank you for your payment of \$178.87 on Aug 7, 2019.
- Your account has a charge of \$2.68. Please see bill details for more information.
- O To track your electricity usage, visit bchydro.com/login.



Your electricity usage over time

1% decrease of less than 1 kWh per day in electricity used compared to the same period last year

40

\$4.34

average daily cost of electricity this bill period



Did you know?

## You used a total of 1,966 kWh from Jun 8, 2019 to Aug 8, 2019.

Use our online tracking tools to view your detailed electricity use by the month, week, day or even hour – up to the previous day. Visit **bchydro.com/login**.

#### Go paperless

Go paperless and get detailed bill notification emails. Visit **bchydro.com/gopaperless** to get started.



# **Electricity conservation tip**

Simple, everyday tips will help you reduce your electricity use and save. Here is tip #17:





# Member Name: Bruce Ralston

| Expense Description | Office installation work                                                                                                             |
|---------------------|-----------------------------------------------------------------------------------