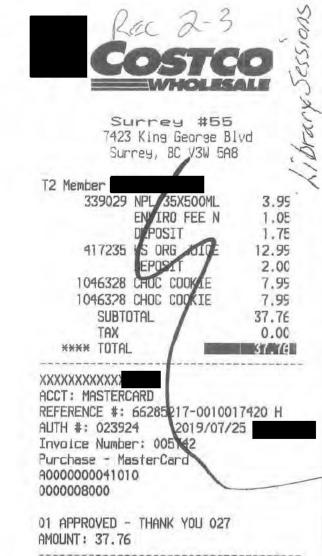

Surrey #55 7423 King George Blvd Surrey, BC V3W 5A8

| 9M Member                                     |              |
|-----------------------------------------------|--------------|
| **************************************        | DTHEMMANNANA |
| 210631 LUNCHPACK 50                           | 14 00 0      |
| **************************************        | 17+07 G      |
| 2 0 3.09                                      |              |
| 500666 KS WATR500**<br>2 @ 1.20               | 7.78         |
| ENV. RO FEE N                                 | 2.40         |
| DEP SIT<br>2 @ 14.89                          | 4.00         |
| 218631 LUNCHPACK 50                           | 29.78 G      |
| 313602 DBLE LOLLIES                           | 11.99 G      |
| 4032 WATERMELON                               | 6.99         |
| 2 @ 3.89                                      |              |
| 500666 KS WATR500**<br>2 @ 1.20               | 7.78         |
| 2 @ 2.00 ENVIRO FEE N                         | 2.40         |
| 2 @ 6.99                                      | 4.00         |
| 4032 WATERMELON<br>2 @ 11.99                  | 13.98        |
| 201004 SUNRYPE VP                             | 23.98        |
| 2 @ 2.00                                      |              |
| DEPOSIT<br>8 @ 3.99                           | 4.00         |
| 2816 HOT DOG BUNS                             | 31.92        |
| 878519 KS #AGS 60**                           | 16.99 GP     |
| 376441 PROPANE 4PK                            | 17.89 GP     |
| 1789709 FREEZER 3/50                          | 17.49 GP     |
| 1359034 TPD/1789709                           | 7 50 00      |
| 339431 HEINZ PICNIC                           | 3.50-GP      |
| 339431 HEINZ PICNIC                           | 8.99         |
| SUBTOTAL                                      | 8.99         |
| TAX                                           | 232.79       |
| WWWW TOTAL                                    | 8.70         |
| IUTHL I                                       | 241,44       |
| XXXXXXXXXXXXXXXXXXXXXXXXXXXXXXXXXXXXXX        | 980 C        |
| 01 APPROVED - THANK YOU 027<br>AMOUNT: 241.44 |              |