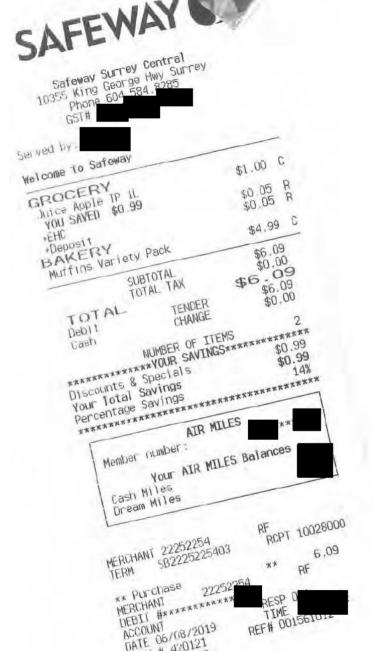

4.19          |
| TOTAL SALES                                                                 | \$4.19          |
| SUB TOTAL                                                                   | \$4.19          |
| Debit card                                                                  | \$4.19          |
| # ************************************                                      | \$0.00          |

==TRANSACTION RECORD== =RELEVE DE TRANSACTION=

POS22043076 RETLR43222908 LUCKY SUPERMARKET 10628 KING GEORGE BLVD SURREY , BC

CARD/CARTE: INTERAC

ACCOUNT/COMPTE: CHEQUING/CHEQUE AID: A0000002771010 APPL: INTERAC INVOICE#:71838 SEQ.: 026 BATCH/LOT: 079 REFERENCE NB.: 015635 2019/06/06 CA1

PURCHASE/ACHAT \$4.19 AUTHOR.: 494025

00 APPROVED - THANK YOU

Keep this copy for your records.





#### 10560 King George Blvd Unit 2 Surrey BC V3T 2X3

GST

| CONTAINER 7802<br>CONTAINER        |
|------------------------------------|
| SPRAY BOTTLE                       |
| SPRAY BOTTLE<br>SPRAY BOTTLE       |
| CRAYOLA CRAYONS                    |
| CRAVOLA CRAYONS                    |
| CRAYOLA CRAYONS<br>CRAYOLA CRAYONS |
| ECLAIR CARAMELS                    |
| ECLAIR CARAMELS<br>BUBBLE BUTTLES  |
| BUBBLE BOTTLES<br>BUBBLE BOTTLES   |
| PLAST. BAG LARGE                   |

|              | 7.0011  |
|--------------|---------|
| 667888020751 | 1.50 FP |
| 667888258550 | 3.00 FP |
| 667888258550 | 3.00 FP |
| 667888258550 | 3.00 FP |
| 071662069247 | 3.00 FP |
| 071662000240 | 1.50 FP |
| 072799530471 | 2.00 F  |
| 072799530471 | 2.00 F  |
| 667888096756 | 2.50 FP |
| 66788809