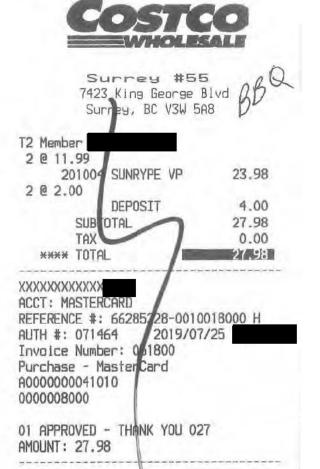

No Signature Required

Surrey #55 7423 King George Blvd Surrey, BC V3W 5A8

| 6X Member<br>************************************                                                                                                                                                                                                                                                                                                                                                                                                                                                                                                                                                                                                                                                                                                                                                                                                                                                                                                                                               | *****                |
|-------------------------------------------------------------------------------------------------------------------------------------------------------------------------------------------------------------------------------------------------------------------------------------------------------------------------------------------------------------------------------------------------------------------------------------------------------------------------------------------------------------------------------------------------------------------------------------------------------------------------------------------------------------------------------------------------------------------------------------------------------------------------------------------------------------------------------------------------------------------------------------------------------------------------------------------------------------------------------------------------|----------------------|
| 500666 KS WATR500**<br>ENVIRO FEE N                                                                                                                                                                                                                                                                                                                                                                                                                                                                                                                                                                                                                                                                                                                                                                                                                                                                                                                                                             | 3.89                 |
| DEPOSIT                                                                                                                                                                                                                                                                                                                                                                                                                                                                                                                                                                                                                                                                                                                                                                                                                                                                                                                                                                                         | 2.00                 |
| 500666 KS WATR500**                                                                                                                                                                                                                                                                                                                                                                                                                                                                                                                                                                                                                                                                                                                                                                                                                                                                                                                                                                             | 3.89                 |
| ENVIRO FEE N                                                                                                                                                                                                                                                                                                                                                                                                                                                                                                                                                                                                                                                                                                                                                                                                                                                                                                                                                                                    | 1.20                 |
| DEPOSIT                                                                                                                                                                                                                                                                                                                                                                                                                                                                                                                                                                                                                                                                                                                                                                                                                                                                                                                                                                                         | 2.00                 |
| 6 @ 11.99                                                                                                                                                                                                                                                                                                                                                                                                                                                                                                                                                                                                                                                                                                                                                                                                                                                                                                                                                                                       |                      |
| 201004 SUNRYPE VP                                                                                                                                                                                                                                                                                                                                                                                                                                                                                                                                                                                                                                                                                                                                                                                                                                                                                                                                                                               | 71.94                |
| 6 @ 2.00                                                                                                                                                                                                                                                                                                                                                                                                                                                                                                                                                                                                                                                                                                                                                                                                                                                                                                                                                                                        | 10.00                |
| DEPOSIT                                                                                                                                                                                                                                                                                                                                                                                                                                                                                                                                                                                                                                                                                                                                                                                                                                                                                                                                                                                         | 12,00                |
| 376441 PROPANE 4PK                                                                                                                                                                                                                                                                                                                                                                                                                                                                                                                                                                                                                                                                                                                                                                                                                                                                                                                                                                              | 17,79 GP             |
| 376441 PROPANE 4PK                                                                                                                                                                                                                                                                                                                                                                                                                                                                                                                                                                                                                                                                                                                                                                                                                                                                                                                                                                              | 17.79 GP<br>16.99 GP |
| 237039 8.75"PLATE<br>1363427 TPD/237039                                                                                                                                                                                                                                                                                                                                                                                                                                                                                                                                                                                                                                                                                                                                                                                                                                                                                                                                                         | 4.00-GP              |
| 237039 8.75"PLATE                                                                                                                                                                                                                                                                                                                                                                                                                                                                                                                                                                                                                                                                                                                                                                                                                                                                                                                                                                               | 16.99 GP             |
| 1363427 TPD/237039                                                                                                                                                                                                                                                                                                                                                                                                                                                                                                                                                                                                                                                                                                                                                                                                                                                                                                                                                                              | 4.00-GP              |
| 201004 SUNRYPE VP                                                                                                                                                                                                                                                                                                                                                                                                                                                                                                                                                                                                                                                                                                                                                                                                                                                                                                                                                                               | 11.99                |
| DEPOSIT                                                                                                                                                                                                                                                                                                                                                                                                                                                                                                                                                                                                                                                                                                                                                                                                                                                                                                                                                                                         | 2.00                 |
|                                                                                                                                                                                                                                                                                                                                                                                                                                                                                                                                                                                                                                                                                                                                                                                                                                                                                                                                                                                                 |                      |
| VOID                                                                                                                                                                                                                                                                                                                                                                                                                                                                                                                                                                                                                                                                                                                                                                                                                                                                                                                                                                                            |                      |
| 201004 SUNRYPE VP                                                                                                                                                                                                                                                                                                                                                                                                                                                                                                                                                                                                                                                                                                                                                                                                                                                                                                                                                                               | 11.99-               |
| VOID                                                                                                                                                                                                                                                                                                                                                                                                                                                                                                                                                                                                                                                                                                                                                                                                                                                                                                                                                                                            |                      |
| DEPOSIT                                                                                                                                                                                                                                                                                                                                                                                                                                                                                                                                                                                                                                                                                                                                                                                                                                                                                                                                                                                         | 2.00-                |
| 785094 VF NAPKIN                                                                                                                                                                                                                                                                                                                                                                                                                                                                                                                                                                                                                                                                                                                                                                                                                                                                                                                                                                                | 12.99 GP             |
| 2816 HOT DOG BUNS                                                                                                                                                                                                                                                                                                                                                                                                                                                                                                                                                                                                                                                                                                                                                                                                                                                                                                                                                                               | 4.99                 |
| 7 @ 4.99                                                                                                                                                                                                                                                                                                                                                                                                                                                                                                                                                                                                                                                                                                                                                                                                                                                                                                                                                                                        |                      |
| 2816 HOT DOG BUNS                                                                                                                                                                                                                                                                                                                                                                                                                                                                                                                                                                                                                                                                                                                                                                                                                                                                                                                                                                               | 34.93                |
| 4 @ 14.89                                                                                                                                                                                                                                                                                                                                                                                                                                                                                                                                                                                                                                                                                                                                                                                                                                                                                                                                                                                       |                      |
| 218631 LUNCHPACK 50                                                                                                                                                                                                                                                                                                                                                                                                                                                                                                                                                                                                                                                                                                                                                                                                                                                                                                                                                                             | 59.56 G              |
| 4 @ 8,99                                                                                                                                                                                                                                                                                                                                                                                                                                                                                                                                                                                                                                                                                                                                                                                                                                                                                                                                                                                        | 05.04                |
| 339431 HEINZ PICNIC                                                                                                                                                                                                                                                                                                                                                                                                                                                                                                                                                                                                                                                                                                                                                                                                                                                                                                                                                                             |                      |
| **************************************                                                                                                                                                                                                                                                                                                                                                                                                                                                                                                                                                                                                                                                                                                                                                                                                                                                                                                                                                          | 308.11               |
| SUBTOTAL<br>TAX                                                                                                                                                                                                                                                                                                                                                                                                                                                                                                                                                                                                                                                                                                                                                                                                                                                                                                                                                                                 | 11.93                |
| **** TOTAL                                                                                                                                                                                                                                                                                                                                                                                                                                                                                                                                                                                                                                                                                                                                                                                                                                                                                                                                                                                      | 320.04               |
|                                                                                                                                                                                                                                                                                                                                                                                                                                                                                                                                                                                                                                                                                                                                                                                                                                                                                                                                                                                                 | 520-0-1              |
| XXXXXXXXXXXX<br>ACCT: MASTERCARD                                                                                                                                                                                                                                                                                                                                                                                                                                                                                                                                                                                                                                                                                                                                                                                                                                                                                                                                                                |                      |
| REFERENCE #: 66285226-00100                                                                                                                                                                                                                                                                                                                                                                                                                                                                                                                                                                                                                                                                                                                                                                                                                                                                                                                                                                     | 17670 C              |
| AUTH #: 017263 2019/07/                                                                                                                                                                                                                                                                                                                                                                                                                                                                                                                                                                                                                                                                                                                                                                                                                                                                                                                                                                         | /12                  |
| Invoice Number: 014767                                                                                                                                                                                                                                                                                                                                                                                                                                                                                                                                                                                                                                                                                                                                                                                                                                                                                                                                                                          |                      |
| Purchase - MasterCard                                                                                                                                                                                                                                                                                                                                                                                                                                                                                                                                                                                                                                                                                                                                                                                                                                                                                                                                                                           |                      |
| A000000041010                                                                                                                                                                                                                                                                                                                                                                                                                                                                                                                                                                                                                                                                                                                                                                                                                                                                                                                                                                                   |                      |
| 0000008000 E800                                                                                                                                                                                                                                                                                                                                                                                                                                                                                                                                                                                                                                                                                                                                                                                                                                                                                                                                                                                 |                      |
| 01 Approved - Thank you 02                                                                                                                                                                                                                                                                                                                                                                                                                                                                                                                                                                                                                                                                                                                                                                                                                                                                                                                                                                      | 7                    |
| AMOUNT: 320.04                                                                                                                                                                                                                                                                                                                                                                                                                                                                                                                                                                                                                                                                                                                                                                                                                                                                                                                                                                                  |                      |
|                                                                                                                                                                                                                                                                                                                                                                                                                                                                                                                                                                                                                                                                                                                                                                                                                                                                                                                                                                                                 |                      |
| and the second |                      |