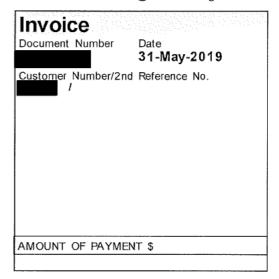

#### Please keep the bottom portion for your records and return the top portion with your payment

|             | ShipTo          | Invoice # | Bill To |       | Invoice Date 05/31/2019 |        |     |
|-------------|-----------------|-----------|---------|-------|-------------------------|--------|-----|
| Product #   | Description     |           | Quar    | ntity | Price/Unit              | Amount | Tax |
| 7777000100  | Letters Mailed  |           | 8       | EA    | 0.88 /EA                | 7.04   | G   |
| 7777000800  | Packages Mailed |           | 3       | EA    | 6.20 /EA                | 18.60  | G   |
| Subtotal    |                 | 5.000 %   |         | 25.04 |                         | 25.64  |     |
| GST/HST #   |                 | 5.000 %   |         | 25.64 | -                       | 1.28   |     |
| Total (CAD) |                 |           |         |       | ·                       | 26.92  |     |