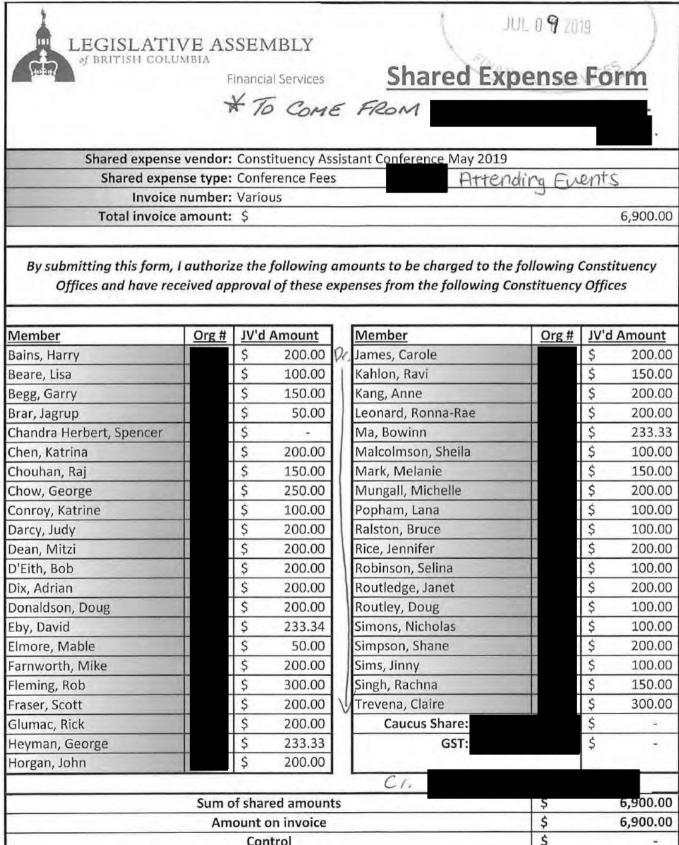

|

Card \$\$ pts

Sub Total

 Tax-Code
 Taxable-Value
 Tax-Value

 GST
 34.00
 1.70

 PST
 26.90
 1.88

BALANCE DUE \$48.58
Corporate Charge \$48.58

[] CHANGE

\$0.00

\$45.00

Your Savings Today! \$12.52

### opbu nouse \save-on-foods #970 Prince Rupert B.C. OWNED AND OPERATED Visit www<u>.sav</u>eonfoods.com G.S.T 49.98 CupCake Cake 2 0 24.99 \$49.98 Sub Total Card \$\$ pts \$49.98 BALANCE DUE Corporate Charge ' \$49.98 \$0.00 More Rewards Card #XXXXXX Opening Balance Points Earned More Rewards Total Points How was your visit today?

Tell us at www.saveonfoods.com/survey and enter to win a \$1000 Save On Foods gift card

> 100% MONEY BACK GUARANTEE if returned within 14 days of purchase with original receipt (some restrictions apply)

CASHIER NAME: #6493 C0344 R003 S00970

27Jun2019



Control



Your Dollar Store More 190 439 3rd Avenue West Prince Rupert, BC, Canada 250-624-4861

## Sales Receipt

Transaction #: Date: 6/6/2019 Cashier: 20 352361 Time:

Register#: 2

Amount

| Description