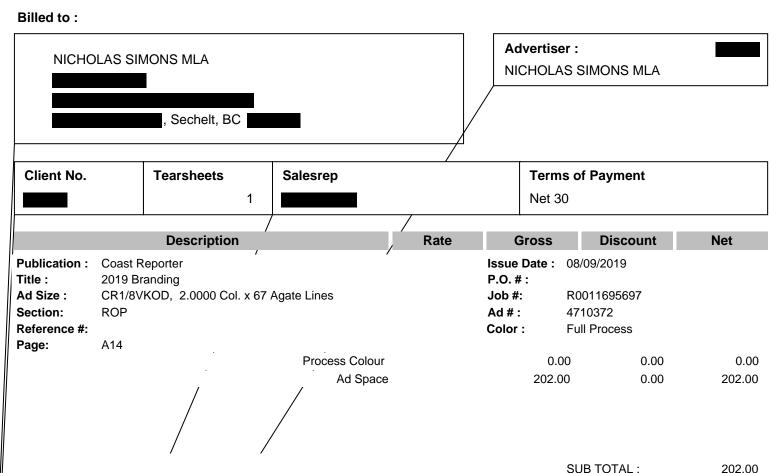

#### **Coast Reporter**

Coast Reporter P.O. Box 1388 Sechelt, BC V0N 3A0

Ph: 604-885-4811 Fax: 604-885-4818

#### INVOICE

Invoice No.: CRDI00138319

Date: 06/28/2019

Page: 1

#### Billed to:

NICHOLAS SIMONS MLA

5 - 4720 Sunshine Coast Highway

Pier 17, Davis Bay, Sechelt, BC V0N 3A2

Advertiser:

NICHOLAS SIMONS MLA

Client No.

**Tearsheets** 

Salesrep

Process Colour

Ad Space

1

**Terms of Payment** 

Net 30

**Description** 

Publication : Coast Reporter

Title: Canada Day Feature

Ad Size : CR1/4VKOD, 3.0000 Col. x 92 Agate Lines

Section: CANA

Reference #:

Page: A33

Rate

Issue Date :

Gross

06/28/2019

P.O. #:

Job #:

R0011715698

**Discount** 

Ad #: 4754858

Color: **Full Process** 

0.00

0.00

Net

0.00 385.00

0.00

385.00

SUB TOTAL: H.S.T./G.S.T.: P.S.T.:

**INVOICE TOTAL:** PAYMENT:

0.00 0.00

385.00

19.25

404.25

0.00

**AMOUNT DUE:** 

ADJUSTMENT:

404.25

Powell River Peak Unit-F 4493 Marine Avenue Powell River, BC V8A 2K3 Phone: 604-485-5313