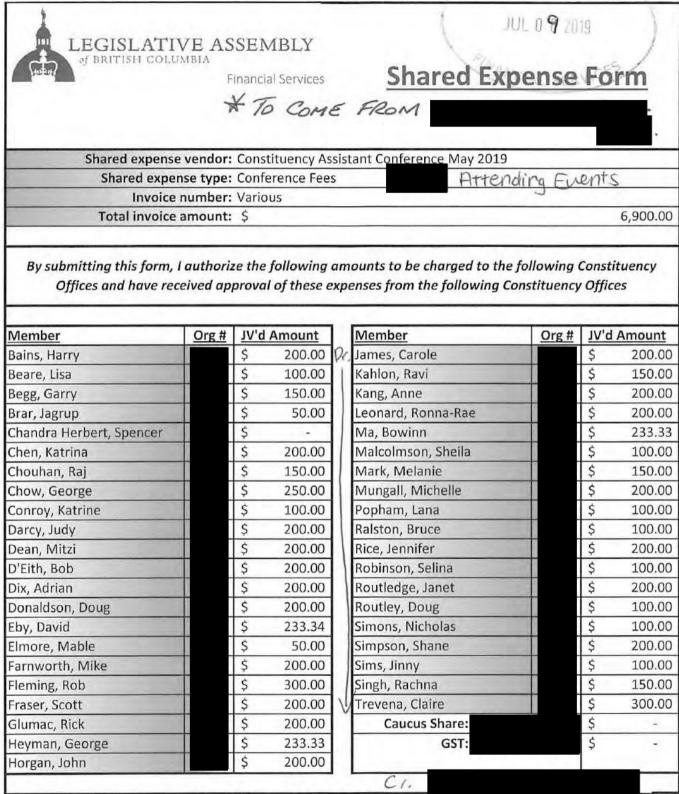

|
|---------------------|--------------------------------------------------------------------------------------------------------------------------------------|
| Vendor              | Walmart                                                                                                                              |
| Amount              | \$7.73                                                                                                                               |
| Explanation         | Financial Services has confirmed that the expense was incurred by the member as per the review of the supporting documents provided. |

#### TSAIN-KI GIFTS INC SST#

67/04/19

DD1224 #1844 GIFT CERT \$60.00

134

XXXTOTAL. 1640.00

CHANGE

\$40.00 UISA \$0.00



Sum of shared amounts

Amount on invoice

Control

6,900.00

6,900.00

\$



### TRANSACTION APPROVED - THANK YOU

Please print this page and keep it as your receipt

#### Transaction Details

Date / Time:

Transaction Amount:

Cardholder:

Card Number:

Auth Code:

07/22/2019

\$52,50

#**#####**########

484523

#### Registration Details

Registration #:

Registration Type:

Representing:

Delegate Name: Contact Name:

Contact Email:

Provincial MLA

Powell River-Sunshine Coast

Nicholas Simons

Pleg.bc.ca

\* This email address will be used for your login

| Registration Fee                             | \$0.00  |
|----------------------------------------------|---------|
| Tuesday Community Excellence Awards Ceremony | \$0.00  |
| Tuesday Welcome Reception                    | \$0.00