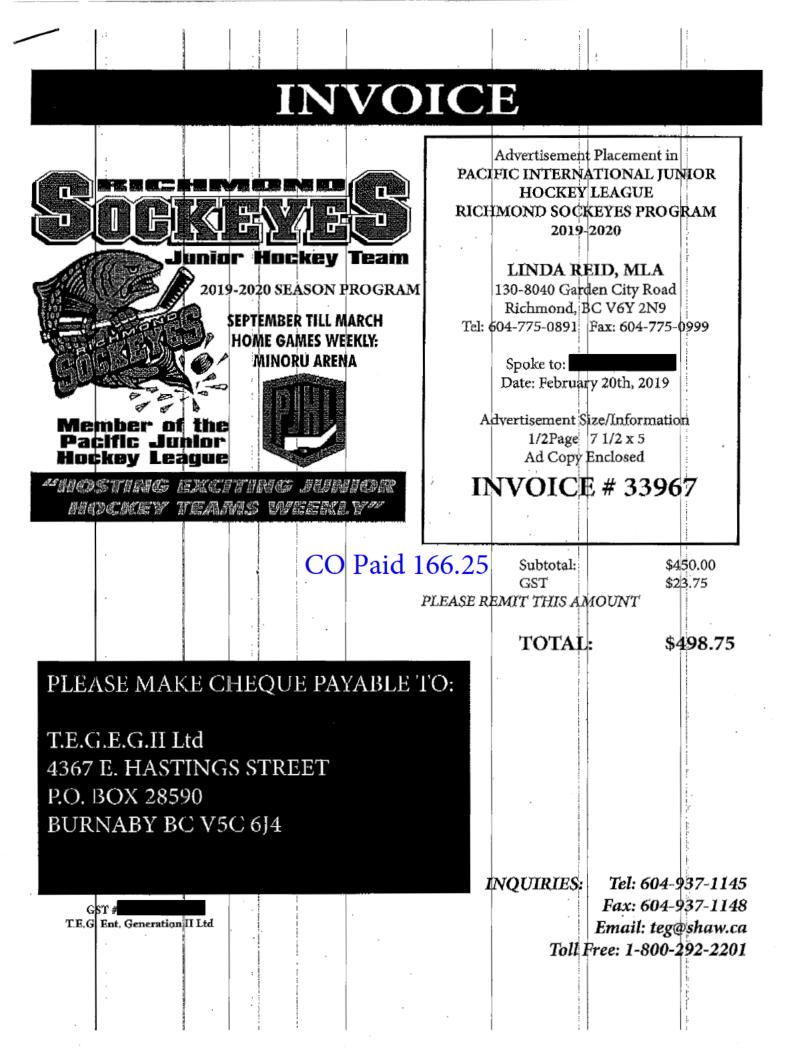

|
|                   |              |                                             |     |              |        |
|                   |              |                                             |     |              |        |
| mond Sentinel Nev | ws Inc GST   | HST:                                        |     |              |        |
| pped By:          |              | ng Number:                                  | P   | Total Amount | 656.25 |
| nment: Dry Grad   | dwran Sh     | ared cost with 3 other MLAs. Ad #RS.7901515 |     |              |        |
| intent. Dry Glat  | u wiap. offe | area cost with 5 other MLAS, AU #R6,7901515 |     | Amount Paid  | 0.00   |
| By:               |              |                                             |     | Amount Owing | 656.25 |





#### **Richmond Sentinel News Inc**

200 - 6751 Westminster Highway Richmond, British Columbia V7C 4V4 Canada

#### Sold to:

John Yap John Yap 4011 Bayview St Richmond, BC V7E 0A4 Canada

## INVOICE

| Invoice No.:  | 208        |
|---------------|------------|
| Date:         | 2019-07-03 |
| Ship Date:    |            |
| Page:         | 1          |
| Re: Order No. |            |

Ship to:

John Yap John Yap 4011 Bayview St Richmond, BC V7E 0A4 Canada

| Business No.:        |