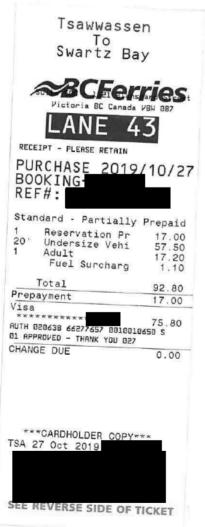

Trip Details:

Attend fall session

| Date                                | Expenses                                              |               | Amount            |
|-------------------------------------|-------------------------------------------------------|---------------|-------------------|
| October 27, 2019<br>Riding to Vic   | 70(km)<br>toria                                       |               | \$38.50           |
| October 31, 2019<br>Vancouver h     | 11(km)<br>arbour to Riding                            |               | \$6.05            |
| October 27, 2019                    | Dinner Only - Victoria                                |               | \$36.00           |
| October 27, 2019<br>Tsawwasser      | Ferry<br>n to Swartz bay                              |               | \$92.80₩          |
| October 28, 2019                    | MLA Per Diem - Victoria                               |               | \$61.00           |
| October 29, 2019                    | MLA Per Diem - Victoria                               |               | \$61.00           |
| October 30, 2019                    | MLA Per Diem - Victoria                               |               | \$61.00           |
| October 31, 2019<br>Helijet : Victo | Airfare - oneway<br>oria harbour to Vancouver harbour |               | \$280.00          |
| October 31, 2019                    | Hotel Victoria - With Receipts                        |               | \$506.12 <b>'</b> |
| October 31, 2019                    | MLA Per Diem - Victoria                               |               | \$61.00           |
|                                     |                                                       | Total Payable | \$1203.47         |