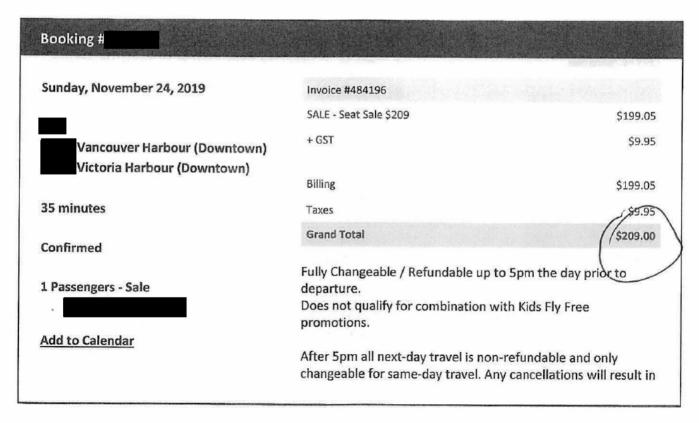

| × | <br>- | <br>- |  |
|---|-------|-------|--|
| - |       |       |  |
|   |       |       |  |

Please review your reservation below.

If you have any questions or concerns regarding your reservation please call us at Helijet Reservations 1.800.665.4354.

We look forward to welcoming you aboard your flight soon!

a non-refundable cancellation fee equal to the value of the one-way travel.

Failure to change 1 hour prior or check-in 20 minutes prior to departure will also result in the cancellation of any onward and/or return