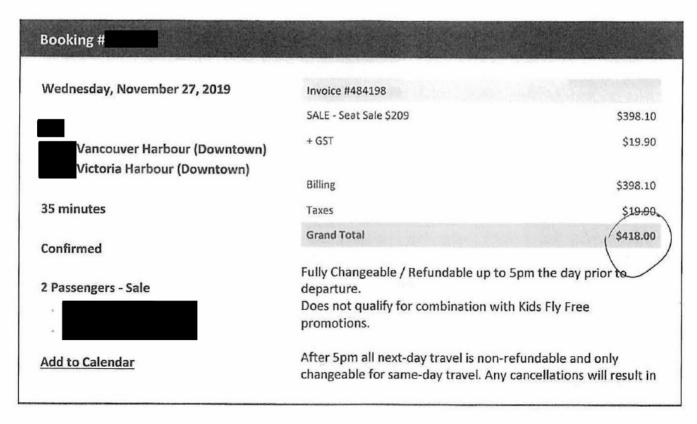

reservations (additional cancellation fees may apply)

| Wednesday, November 27, 2019 | Invoice #484199                                                                                                           |             |  |  |
|------------------------------|---------------------------------------------------------------------------------------------------------------------------|-------------|--|--|
|                              | FARE-YWH-OffPeak_Winter2019                                                                                               | \$476.18    |  |  |
| Victoria Harbour (Downtown)  | + GST                                                                                                                     | \$23.80     |  |  |
| Vancouver Harbour (Downtown) | Billing                                                                                                                   | \$476.18    |  |  |
| 35 minutes                   | Taxes                                                                                                                     | \$23.80     |  |  |
| Confirmed                    | Grand Total                                                                                                               | \$499.98    |  |  |
| 2 Passengers - Off-Peak      | Fully Changeable / Refundable up to 5pm the day prior to departure.                                                       |             |  |  |
| *                            | After 5pm all next-day travel is non-refundable and only changeable for same-day travel. Any cancellations will result in |             |  |  |
| Add to Calendar              | a non-refundable cancellation fee equal to the value<br>one-way travel.                                                   | e of the    |  |  |
|                              | Failure to change 1 hour prior or check-in 20 minute departure                                                            | s prior to  |  |  |
|                              | will also result in the cancellation of any onward and reservations                                                       | d/or return |  |  |
|                              | (additional cancellation fees may apply)                                                                                  |             |  |  |