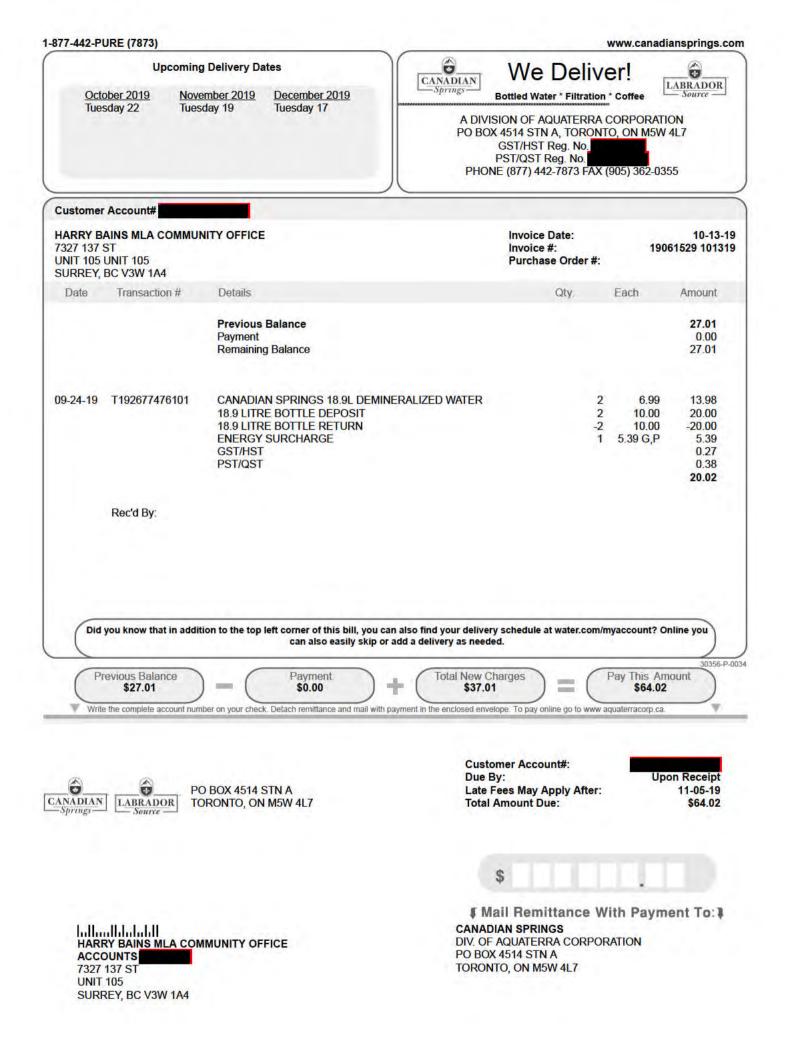

| save-on-foods #910<br>Newton<br>B.C. OWNED AND OPERAT<br>Visit www.saveonfoods.<br>G.S.T #                                                      | ED<br>com                      |
|-------------------------------------------------------------------------------------------------------------------------------------------------|--------------------------------|
| D/L CREAMERS<br>INT'L CREAMER<br>Tim Hortons Sngl Srv<br>Card \$17.99 Save                                                                      | 6.89<br>3.62<br>19.99<br>-2.00 |
| Sub Total                                                                                                                                       | \$28.50                        |
| Card \$\$ pts                                                                                                                                   |                                |
| BALANCE DUE<br>Credit<br>[] XXXXXXXXXXX                                                                                                         | <b>\$28.50</b><br>\$28.50      |
| TRANSACTION RECORD                                                                                                                              |                                |
| TYPE: Purchase                                                                                                                                  | 1                              |
| ACCT: VISA \$                                                                                                                                   | 28.50                          |
| CARD NUMBER: *********<br>DATE/TIME: 09/13/2019<br>REFERENCE #: 0010011240<br>TERM: 66260052<br>AUTHOR.#: 024767<br>AID: A0000000031010<br>VISA | H                              |
| 01 APPROVED - THANK YOU                                                                                                                         | 027                            |
| NO SIGNATURE TRANSACTION                                                                                                                        |                                |
| IMPORTANT:<br>retain this copy for your                                                                                                         | records                        |
| CUSTOMER COPY<br>************************************                                                                                           | *****                          |
| CHANGE                                                                                                                                          | \$0.00                         |
|                                                                                                                                                 |                                |

| save-on-1oods #9<br>Newton<br>B.C. OWNED /ND OPER<br>Visit www.sayeonfood<br>G.S.T # | ATED                      |  |  |
|--------------------------------------------------------------------------------------|---------------------------|--|--|
| D/L CREAMERS<br>International Deligh                                                 | 6.89<br>4.79              |  |  |
| Sub Total                                                                            | \$11.68                   |  |  |
| BALANCE DUE<br>Credit<br>[]XXXXXXXXXXXX                                              | <b>\$11.68</b><br>\$11.68 |  |  |
| TYPE: Purchase                                                                       |                           |  |  |
| ACCT: MASTERCARD \$                                                                  | 11.68                     |  |  |
| CARD NUMBER: ************************************                                    | H                         |  |  |
| 01 APPROVED - THANK YOU                                                              | J 027 •                   |  |  |
| NO SIGNATURE TRANSACTION                                                             |                           |  |  |
| IMPORTANT:<br>retain this copy for you                                               | r records                 |  |  |
| CUSTOMER COPY<br>************************************                                | *****                     |  |  |
| CHANGE                                                                               | \$0.00                    |  |  |
| <pre>####################################</pre>                                      |                           |  |  |
| CASHIER NAME:<br>CO252 #7084<br>SOO910 RDO4                                          | 160ct2019                 |  |  |