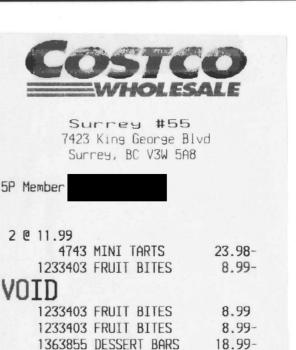

#### No Signature Required

Sunney #55 7423 King George Blvd Surney, BC V31, 548

| El Member                               |         |
|-----------------------------------------|---------|
| 1207046 FNP GUAVA JU                    | 6.49    |
| ENVIRO FLE B                            | 0.10    |
| DEPOSIT/CL                              | 0.40    |
| 829222 MANGO JUICE                      | 9.79    |
| ENVIRU FEE B                            | 0.10    |
| DEPOSIT CL                              | 0.40    |
| 457 HOMD MILK                           | 4.85    |
| A 1233403 FRUIT BITES                   | 8.99    |
| 525 CARN HC1.9KG                        | 12.99   |
| 1363855 DESSERT BARS                    | 18.99   |
| 256012 CINNAMON ROL                     | 9.99    |
| 248011 VEGGIE TRAY                      | 14.99 G |
| 348221 BROWNIE                          | 8.99    |
| / 4743 MINI TARTS                       | -11.99  |
| 4743 MINI TARTS                         | 11.99   |
| SUITOTAL                                | 121.05  |
| TAX                                     | 0.75    |
|                                         |         |
|                                         |         |
| 200000000000000000000000000000000000000 |         |
| ACCT : MASTERCARD                       | )       |
| REFERENCE #: 66285221-00100             | 15070 C |
| AUTH #: 07 38B 2019/12/0                | 02      |
| Involce Number: 009507                  | 1       |
| Punchase - PC MasterCard                |         |
| A000000041010                           |         |
| 0000008000 E800                         |         |
|                                         |         |

### 1363855 DESSERT BARS VOID 2 @ 11.99

|       | 4743 MINI | TARTS | 23.98  |
|-------|-----------|-------|--------|
| 2011. | .99       |       |        |
|       | 4743 MINI | TARTS | 23.98- |
|       | SUBTOTAL  |       | 51.96- |
|       | TAX       |       | 0.00   |
| ****  | TOTAL     |       | 51.96- |