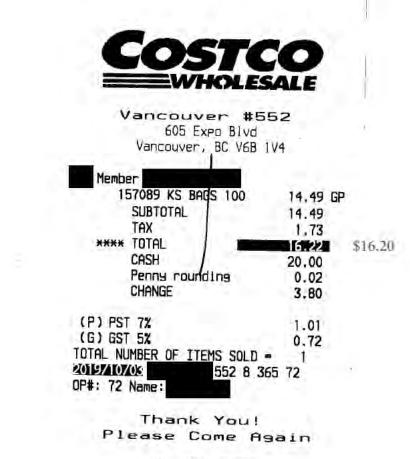

Vancouver #552 605 Expo Blvd Vancouver, BC V6B 1V4

181.10

ì

| SUBTOTAL                  | 172.50  |
|---------------------------|---------|
| TAX                       | 8.63    |
| **** TOTAL                | 181,13  |
| CASH                      | 182.25  |
| Penny rounding            | 0.02-   |
| CHANGE                    | 1.10    |
| (G) GST 5%                | 8.63    |
| TOTAL NUMBER OF ITEMS SOL |         |
|                           |         |
| 2019/12/05 552 7          | 283 153 |

\*SEASONS GREETINGS & HAPPY HOLIDAYS\*

OP#: 153 Name:

Thank You! Please Come Asain

G = GST P=PST

This is a credit card transaction receipt for your order with Clubcard. For details on what this was for, please reference the emailed invoice or contact us at <u>sales@clubcard.ca</u> for more information.