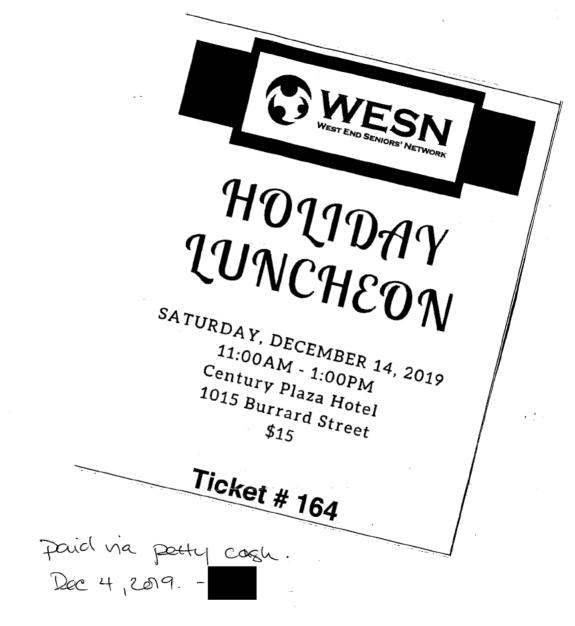

### SPENCER CHANDRA-HERBERT 923 DENMAN STREET VANCOUVER, BC Z0Z 0Z0

Prepared By: Customer ID:

Contact phone: (604) 660-7307, Work phone: --

| 🖝 Paym                                          | ent Summary                                                                                                                                                                                                                                               |                               |                        |                      |                   |
|-------------------------------------------------|-----------------------------------------------------------------------------------------------------------------------------------------------------------------------------------------------------------------------------------------------------------|-------------------------------|------------------------|----------------------|-------------------|
|                                                 | Cash: \$                                                                                                                                                                                                                                                  | 23.10                         |                        |                      |                   |
|                                                 | Total Received: \$                                                                                                                                                                                                                                        | 23.10                         | Total I                | Payments:            | \$23.10           |
| 🔶 Trans                                         | actions                                                                                                                                                                                                                                                   |                               |                        |                      |                   |
| Custome                                         | r Description                                                                                                                                                                                                                                             |                               | ltem Charge<br>Descrij |                      | Fee Charge        |
| Spencer<br>Chandra-<br>Herbert<br>Email:<br>ID: | Seniors Christmas Dinner #23298<br>Action: Enroll<br>No refunds after December 3<br>Enrollment Effective Date: Nov 28<br>Meets: December 6, 2019<br>Friday from 5:30pm to 8pm<br>Location:<br>Bidwell Room at *West End Comm<br>Concert Hall at *West End | 8, 2019<br>n<br>munity Centre | Activity<br>Fee        | Per 1.00 \$2<br>Seat | 22.00 \$22.00     |
|                                                 | Auditorium at *West End<br>Question                                                                                                                                                                                                                       | Community Centre<br>Answer    |                        | L.                   |                   |
|                                                 | Is this transaction a phone registr                                                                                                                                                                                                                       |                               |                        |                      |                   |
|                                                 |                                                                                                                                                                                                                                                           |                               |                        | Sub                  | total \$22.00     |
|                                                 |                                                                                                                                                                                                                                                           |                               |                        | GST                  | <b>CCA</b> \$1.10 |
|                                                 |                                                                                                                                                                                                                                                           |                               |                        |                      | A00.4             |

GST CCA \$1.10 Total Charges \$23.10 Total Payments \$24.00 Balance \$0 Change \$0.90

WEST END COMMUNITY CENTRE, COAL HARBOUR COMMUNITY CENTRE AND BARCLAY MANOR. Full refunds will be issued for cancelled programs or for anyone who is unable to attend a program due to a change of date or time. All programs are subject to change or cancellation on short notice. Refunds will be pro-rated from the date requested and must be requested 24 hours prior to the next scheduled class to avert further charges. An administration charge of \$5 for one program or \$10 for multiple programs applies per transaction to all refunds on programs \$20 or over. Refunds for one-day or two-day programs and out trips must be requested