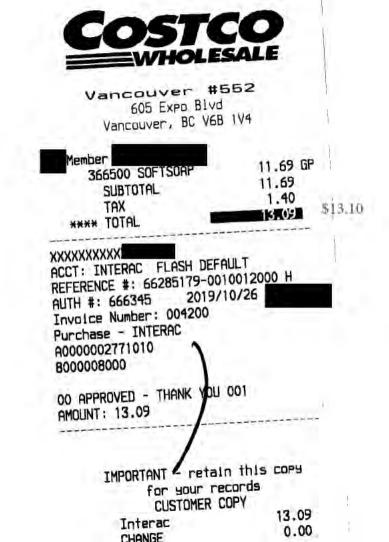

#### DEBIT SALE

MID: 7949007

Batch #: 187

REF#: 00000002 SEQ: 187001001002

12/12/19 APPR CODE: 532610 DEBIT/CHEQUING

#### AMOUNT

\$44.80

00 - APPROVED - 001

#### SIGNATURE NOT REQUIRED

Interac AID: A0000002771010 TVR: 80 00 00 80 00 TSI: 68 00

#### MERCHANT COPY