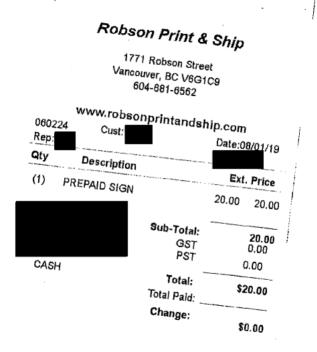

### Robson Print & Ship

1771 Robson Street Vancouver, BC V6G1C9 604-681-6562

ŝ

### www.robsonprintandship.com

| 059623 Cust:<br>Rep: |              |                   | Date:07 | /11/19               |
|----------------------|--------------|-------------------|---------|----------------------|
| Qty                  | Description  |                   | Ext.    | Price                |
| (1)                  | LARGE FORMAT | (SQ FT)           | 44,00   | 44.00                |
|                      |              | Sub-Total:<br>GST |         | <b>44.00</b><br>2.20 |
|                      |              | PST               |         | 3.08                 |
| CA                   | SH           | Total:            |         | \$49.28              |
|                      |              | Total Paid        |         |                      |
|                      |              | Change:           |         | <b>\$10.72</b>       |