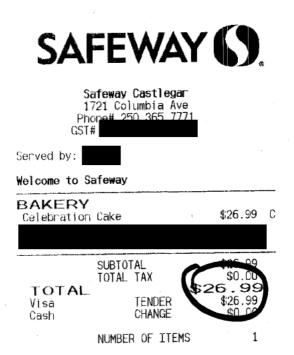

Safeway Castlegar 1721 Columbia Ave Phone# 250.365.7771 GST#

Served by:

1

ì

¢`

tł

'n

l

Welcome to Safeway

| GROCERY                                      |                  |            |
|----------------------------------------------|------------------|------------|
| Coffee 100% Clmbn                            | \$7.99           |            |
| Mayo Ez Squeeze                              | \$3,99           | С          |
| YOU SAVED \$1.80                             |                  |            |
| Sugar Cube Bale 500G<br>Tea Lemon Zingr 20EA | S3.99            |            |
| Tea Lemon Zingr 20EA                         | \$3.29           | C          |
| YOU SAVED \$0.70                             |                  |            |
| Chips Original                               | \$3.00           | GC         |
| 1 0 2/ \$6.00                                |                  |            |
| YOU SAVED \$0.79                             |                  |            |
| Oniginal Party Mix                           | \$3.00           | GC         |
| 1 @ 2/\$6.00                                 |                  |            |
| YOU SAVED \$0.99                             |                  |            |
| Ruffles Chips Regula                         | \$3.00           | GC         |
| 1 @ 2/ \$6.00                                |                  |            |
| YOU SAVED \$0.69                             |                  | ~ ~        |
| White Swan Napkins                           | \$2.49           | BC         |
| YOU SAVED \$0.50                             |                  |            |
| Frenchs Mustand                              | S1.99            | Ç          |
| SunRype Unswt Onange                         | \$1.79           | C          |
|                                              | -\$0.54          |            |
| YOU SAVED \$0.20                             | 00 OF            | ~          |
| +Deposit                                     | \$0.05           |            |
| Juice Pineapple 100%                         | \$1.79           |            |
| INSTANT SAVINGS                              | -\$0.54          |            |
| YOU SAVED \$0.20                             | 00 DC            | ~          |
| +Deposit                                     | \$0.05           |            |
| Juice Concord Grape                          | \$1.79           | С          |
| INSTANT SAVINGS                              | -\$0.54          |            |
| YOU SAVED \$0.20                             | 00.00            | 0          |
| +Deposit                                     | \$0.05           |            |
| SunRype Apple Juice                          | \$1.79           |            |
| INSTANT SAVINGS                              | -\$0.54          |            |
| YOU SAVED \$0.20                             | 00 OF            | D          |
| +Deposit                                     | \$0.05<br>\$5.00 |            |
| Yog FOB B1bryB1B1kbr                         | 20.00            | <u>ں</u> ا |
| YOU SAVED \$1.99                             | 00.00            | С          |
| Cream 10%                                    | \$2.22           | U          |
| 1 0 2/ \$4.44                                |                  |            |
| YOU SAVED \$0.36                             |                  |            |
| PRODUCE                                      | S1.50            | C          |
| Lemons Lrg                                   | 91,0U            | U          |
| 2 @ 4/ \$3.00                                |                  |            |
| YOU SAVED \$0.48                             |                  |            |

Ĉ

Safeway Castlegar 1721 Columbia Ave Phone# 250.365.7771 GST#

Served by:

#### Welcome to Safeway

| And the second | A DESCRIPTION OF THE OWNER OF THE | And Address of Party and Party | _ |
|------------------------------------------------------------------------------------------------------------------|-----------------------------------|------------------------------------------------------------------------------------------------------------------------------------------------------------------------------------------------------------------------------------------------------------------------------------------------------------------------------------------------------------------------------------------------------------------------------------------------------------------------------------------------------------------------------------------------------------------------------------------------------------------------------------------------------------------------------------------------------------------------------------------------------------------------------------------------------------------------------------------------------------------------------------------------------------------------------------------------------------------------------------------------------------------------------------------------------------------------------------------------------------------------------------------------------------------------------------------------------------------------------------------------------------------------------------------------------------------------------------------------------------------------------------------------------------------------------------------------------------------------------------------------------------------------------------------------------------------------------------------------------------------------------------------------------------------------------------------------------------------------------------------------------------------------------------------------------------------------------------------------------------------------------------|---|
| BAKERY                                                                                                           |                                   |                                                                                                                                                                                                                                                                                                                                                                                                                                                                                                                                                                                                                                                                                                                                                                                                                                                                                                                                                                                                                                                                                                                                                                                                                                                                                                                                                                                                                                                                                                                                                                                                                                                                                                                                                                                                                                                                                    |   |
| Brownie Squares                                                                                                  |                                   | S5.49                                                                                                                                                                                                                                                                                                                                                                                                                                                                                                                                                                                                                                                                                                                                                                                                                                                                                                                                                                                                                                                                                                                                                                                                                                                                                                                                                                                                                                                                                                                                                                                                                                                                                                                                                                                                                                                                              | С |
| Brownie Squares                                                                                                  |                                   | \$5.49                                                                                                                                                                                                                                                                                                                                                                                                                                                                                                                                                                                                                                                                                                                                                                                                                                                                                                                                                                                                                                                                                                                                                                                                                                                                                                                                                                                                                                                                                                                                                                                                                                                                                                                                                                                                                                                                             | С |
| Cake Lemon Square                                                                                                |                                   | S5.49                                                                                                                                                                                                                                                                                                                                                                                                                                                                                                                                                                                                                                                                                                                                                                                                                                                                                                                                                                                                                                                                                                                                                                                                                                                                                                                                                                                                                                                                                                                                                                                                                                                                                                                                                                                                                                                                              | С |
| Cake Lemon Square                                                                                                |                                   | \$5.49                                                                                                                                                                                                                                                                                                                                                                                                                                                                                                                                                                                                                                                                                                                                                                                                                                                                                                                                                                                                                                                                                                                                                                                                                                                                                                                                                                                                                                                                                                                                                                                                                                                                                                                                                                                                                                                                             | С |
| Cake 7 Layer Squar                                                                                               | `e                                | S5.49                                                                                                                                                                                                                                                                                                                                                                                                                                                                                                                                                                                                                                                                                                                                                                                                                                                                                                                                                                                                                                                                                                                                                                                                                                                                                                                                                                                                                                                                                                                                                                                                                                                                                                                                                                                                                                                                              | С |
| Cake 7 Layer Squar                                                                                               |                                   | \$5.49                                                                                                                                                                                                                                                                                                                                                                                                                                                                                                                                                                                                                                                                                                                                                                                                                                                                                                                                                                                                                                                                                                                                                                                                                                                                                                                                                                                                                                                                                                                                                                                                                                                                                                                                                                                                                                                                             | Ĉ |
|                                                                                                                  |                                   |                                                                                                                                                                                                                                                                                                                                                                                                                                                                                                                                                                                                                                                                                                                                                                                                                                                                                                                                                                                                                                                                                                                                                                                                                                                                                                                                                                                                                                                                                                                                                                                                                                                                                                                                                                                                                                                                                    |   |
| AIR MILES Base Of                                                                                                | ffer                              | 2 Miles                                                                                                                                                                                                                                                                                                                                                                                                                                                                                                                                                                                                                                                                                                                                                                                                                                                                                                                                                                                                                                                                                                                                                                                                                                                                                                                                                                                                                                                                                                                                                                                                                                                                                                                                                                                                                                                                            |   |
| SUBTO                                                                                                            | r Al_                             | \$32.54                                                                                                                                                                                                                                                                                                                                                                                                                                                                                                                                                                                                                                                                                                                                                                                                                                                                                                                                                                                                                                                                                                                                                                                                                                                                                                                                                                                                                                                                                                                                                                                                                                                                                                                                                                                                                                                                            |   |
| TOTAL                                                                                                            | TAX                               | SD.CO                                                                                                                                                                                                                                                                                                                                                                                                                                                                                                                                                                                                                                                                                                                                                                                                                                                                                                                                                                                                                                                                                                                                                                                                                                                                                                                                                                                                                                                                                                                                                                                                                                                                                                                                                                                                                                                                              |   |
| TOTAL                                                                                                            |                                   | \$32.94                                                                                                                                                                                                                                                                                                                                                                                                                                                                                                                                                                                                                                                                                                                                                                                                                                                                                                                                                                                                                                                                                                                                                                                                                                                                                                                                                                                                                                                                                                                                                                                                                                                                                                                                                                                                                                                                            |   |
| Debit                                                                                                            | TENDER                            | \$32,94                                                                                                                                                                                                                                                                                                                                                                                                                                                                                                                                                                                                                                                                                                                                                                                                                                                                                                                                                                                                                                                                                                                                                                                                                                                                                                                                                                                                                                                                                                                                                                                                                                                                                                                                                                                                                                                                            |   |
| Cash                                                                                                             | CHANGE                            | \$0.00                                                                                                                                                                                                                                                                                                                                                                                                                                                                                                                                                                                                                                                                                                                                                                                                                                                                                                                                                                                                                                                                                                                                                                                                                                                                                                                                                                                                                                                                                                                                                                                                                                                                                                                                                                                                                                                                             |   |
|                                                                                                                  |                                   |                                                                                                                                                                                                                                                                                                                                                                                                                                                                                                                                                                                                                                                                                                                                                                                                                                                                                                                                                                                                                                                                                                                                                                                                                                                                                                                                                                                                                                                                                                                                                                                                                                                                                                                                                                                                                                                                                    |   |

NUMBER OF ITEMS

SAFEWAY

#### Safeway Castlegar 1721 Columbia Ave Phone# 250 365 7771

GST#

Served by:

Welcome to Safeway