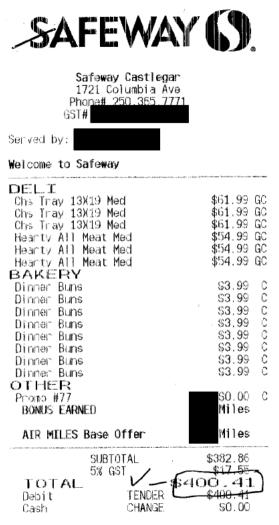

Safeway Castlegar 1721 Columbia Ave Phone# 250.365.7771 GST#

Served by:

1

ì

¢`

tł

'n

l

Welcome to Safeway

| GROCERY                                      |                  |            |
|----------------------------------------------|------------------|------------|
| Coffee 100% Clmbn                            | \$7.99           |            |
| Mayo Ez Squeeze                              | \$3,99           | С          |
| YOU SAVED \$1.80                             |                  |            |
| Sugar Cube Bale 500G<br>Tea Lemon Zingr 20EA | S3.99            |            |
| Tea Lemon Zingr 20EA                         | \$3.29           | C          |
| YOU SAVED \$0.70                             |                  |            |
| Chips Original                               | \$3.00           | GC         |
| 1 0 2/ \$6.00                                |                  |            |
| YOU SAVED \$0.79                             |                  |            |
| Oniginal Party Mix                           | \$3.00           | GC         |
| 1 @ 2/\$6.00                                 |                  |            |
| YOU SAVED \$0.99                             |                  |            |
| Ruffles Chips Regula                         | \$3.00           | GC         |
| 1 @ 2/ \$6.00                                |                  |            |
| YOU SAVED \$0.69                             |                  | ~ ~        |
| White Swan Napkins                           | \$2.49           | BC         |
| YOU SAVED \$0.50                             |                  |            |
| Frenchs Mustand                              | S1.99            | Ç          |
| SunRype Unswt Onange                         | \$1.79           | C          |
|                                              | -\$0.54          |            |
| YOU SAVED \$0.20                             | 00 OF            | ~          |
| +Deposit                                     | \$0.05           |            |
| Juice Pineapple 100%                         | \$1.79           |            |
| INSTANT SAVINGS                              | -\$0.54          |            |
| YOU SAVED \$0.20                             | 00 DC            | ~          |
| +Deposit                                     | \$0.05           |            |
| Juice Concord Grape                          | \$1.79           | С          |
| INSTANT SAVINGS                              | -\$0.54          |            |
| YOU SAVED \$0.20                             | 00.00            | 0          |
| +Deposit                                     | \$0.05           |            |
| SunRype Apple Juice                          | \$1.79           |            |
| INSTANT SAVINGS                              | -\$0.54          |            |
| YOU SAVED \$0.20                             | 00 OF            | D          |
| +Deposit                                     | \$0.05<br>\$5.00 |            |
| Yog FOB B1bryB1B1kbr                         | 20.00            | <u>ں</u> ا |
| YOU SAVED \$1.99                             | 00.00            | С          |
| Cream 10%                                    | \$2.22           | U          |
| 1 0 2/ \$4.44                                |                  |            |
| YOU SAVED \$0.36                             |                  |            |
| PRODUCE                                      | S1.50            | C          |
| Lemons Lrg                                   | 91,0U            | U          |
| 2 @ 4/ \$3.00                                |                  |            |
| YOU SAVED \$0.48                             |                  |            |

Ĉ

Safeway Castlegar 1721 Columbia Ave Phone# 250.365.7771 GST#

Served by:

#### Welcome to Safeway

| And the second | A DESCRIPTION OF THE OWNER OF THE | And Address of Party and Party | _ |
|------------------------------------------------------------------------------------------------------------------|-----------------------------------|------------------------------------------------------------------------------------------------------------------------------------------------------------------------------------------------------------------------------------------------------------------------------------------------------------------------------------------------------------------------------------------------------------------------------------------------------------------------------------------------------------------------------------------------------------------------------------------------------------------------------------------------------------------------------------------------------------------------------------------------------------------------------------------------------------------------------------------------------------------------------------------------------------------------------------------------------------------------------------------------------------------------------------------------------------------------------------------------------------------------------------------------------------------------------------------------------------------------------------------------------------------------------------------------------------------------------------------------------------------------------------------------------------------------------------------------------------------------------------------------------------------------------------------------------------------------------------------------------------------------------------------------------------------------------------------------------------------------------------------------------------------------------------------------------------------------------------------------------------------------------------|---|
| BAKERY                                                                                                           |                                   |                                                                                                                                                                                                                                                                                                                                                                                                                                                                                                                                                                                                                                                                                                                                                                                                                                                                                                                                                                                                                                                                                                                                                                                                                                                                                                                                                                                                                                                                                                                                                                                                                                                                                                                                                                                                                                                                                    |   |
| Brownie Squares                                                                                                  |                                   | S5.49                                                                                                                                                                                                                                                                                                                                                                                                                                                                                                                                                                                                                                                                                                                                                                                                                                                                                                                                                                                                                                                                                                                                                                                                                                                                                                                                                                                                                                                                                                                                                                                                                                                                                                                                                                                                                                                                              | С |
| Brownie Squares                                                                                                  |                                   | \$5.49                                                                                                                                                                                                                                                                                                                                                                                                                                                                                                                                                                                                                                                                                                                                                                                                                                                                                                                                                                                                                                                                                                                                                                                                                                                                                                                                                                                                                                                                                                                                                                                                                                                                                                                                                                                                                                                                             | С |
| Cake Lemon Square                                                                                                |                                   | S5.49                                                                                                                                                                                                                                                                                                                                                                                                                                                                                                                                                                                                                                                                                                                                                                                                                                                                                                                                                                                                                                                                                                                                                                                                                                                                                                                                                                                                                                                                                                                                                                                                                                                                                                                                                                                                                                                                              | С |
| Cake Lemon Square                                                                                                |                                   | \$5.49                                                                                                                                                                                                                                                                                                                                                                                                                                                                                                                                                                                                                                                                                                                                                                                                                                                                                                                                                                                                                                                                                                                                                                                                                                                                                                                                                                                                                                                                                                                                                                                                                                                                                                                                                                                                                                                                             | С |
| Cake 7 Layer Squar                                                                                               | `e                                | S5.49                                                                                                                                                                                                                                                                                                                                                                                                                                                                                                                                                                                                                                                                                                                                                                                                                                                                                                                                                                                                                                                                                                                                                                                                                                                                                                                                                                                                                                                                                                                                                                                                                                                                                                                                                                                                                                                                              | С |
| Cake 7 Layer Squar                                                                                               |                                   | \$5.49                                                                                                                                                                                                                                                                                                                                                                                                                                                                                                                                                                                                                                                                                                                                                                                                                                                                                                                                                                                                                                                                                                                                                                                                                                                                                                                                                                                                                                                                                                                                                                                                                                                                                                                                                                                                                                                                             | Ĉ |
|                                                                                                                  |                                   |                                                                                                                                                                                                                                                                                                                                                                                                                                                                                                                                                                                                                                                                                                                                                                                                                                                                                                                                                                                                                                                                                                                                                                                                                                                                                                                                                                                                                                                                                                                                                                                                                                                                                                                                                                                                                                                                                    |   |
| AIR MILES Base Of                                                                                                | ffer                              | 2 Miles                                                                                                                                                                                                                                                                                                                                                                                                                                                                                                                                                                                                                                                                                                                                                                                                                                                                                                                                                                                                                                                                                                                                                                                                                                                                                                                                                                                                                                                                                                                                                                                                                                                                                                                                                                                                                                                                            |   |
| SUBTO                                                                                                            | r Al_                             | \$32.54                                                                                                                                                                                                                                                                                                                                                                                                                                                                                                                                                                                                                                                                                                                                                                                                                                                                                                                                                                                                                                                                                                                                                                                                                                                                                                                                                                                                                                                                                                                                                                                                                                                                                                                                                                                                                                                                            |   |
| TOTAL                                                                                                            | TAX                               | SD.CO                                                                                                                                                                                                                                                                                                                                                                                                                                                                                                                                                                                                                                                                                                                                                                                                                                                                                                                                                                                                                                                                                                                                                                                                                                                                                                                                                                                                                                                                                                                                                                                                                                                                                                                                                                                                                                                                              |   |
| TOTAL                                                                                                            |                                   | \$32.94                                                                                                                                                                                                                                                                                                                                                                                                                                                                                                                                                                                                                                                                                                                                                                                                                                                                                                                                                                                                                                                                                                                                                                                                                                                                                                                                                                                                                                                                                                                                                                                                                                                                                                                                                                                                                                                                            |   |
| Debit                                                                                                            | TENDER                            | \$32,94                                                                                                                                                                                                                                                                                                                                                                                                                                                                                                                                                                                                                                                                                                                                                                                                                                                                                                                                                                                                                                                                                                                                                                                                                                                                                                                                                                                                                                                                                                                                                                                                                                                                                                                                                                                                                                                                            |   |
| Cash                                                                                                             | CHANGE                            | \$0.00                                                                                                                                                                                                                                                                                                                                                                                                                                                                                                                                                                                                                                                                                                                                                                                                                                                                                                                                                                                                                                                                                                                                                                                                                                                                                                                                                                                                                                                                                                                                                                                                                                                                                                                                                                                                                                                                             |   |
|                                                                                                                  |                                   |                                                                                                                                                                                                                                                                                                                                                                                                                                                                                                                                                                                                                                                                                                                                                                                                                                                                                                                                                                                                                                                                                                                                                                                                                                                                                                                                                                                                                                                                                                                                                                                                                                                                                                                                                                                                                                                                                    |   |