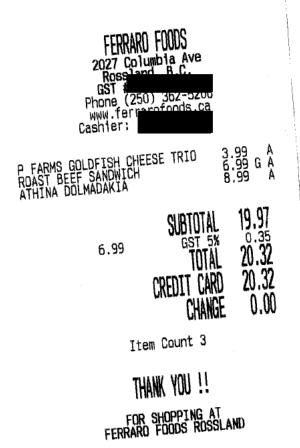

STATEMENT

Sector Sandwich 3 Roast beef 3 Ham/Sw ITS ONLY BUSINESS 210 GTH AVE NEW DENVER, BC VØG1SØ 250-358-2691 MasterCard MID: 26646440016 Term ID: 001 Ref #: 006 Sale XXXXXXXXXXXX 3 Turkey/ 2 CB/F MASTERCARD Entry Method: CHIP 11/15/19 Inv #: 000006 Appr Code: 05874Z Apprvd Batch#: 000912 Amount: 135.00 Tip: \$ 5.00 62 ba Total : -----\$ 140.00 By entering a verified PIN, cardholder agrees to pay issuer such total in accordance with issuer's agreement with cardholder (Merchant agreement if credit voucher). Retain this copy for statement verification. Application Label: MASTERCARD AID: A0000000041010