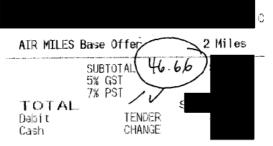

#### BAKERY

PmpknPcanSpc BtrIrt PmpknPcanSpc BtrIrt PmpknPcanSpc BtrIrt PmpknPcanSpc BtrIrt Loaf Choc Peppermint YOUR DISCOUNT Loaf Ginger Spice YOUR DISCOUNT Sh/brd w/ Sprnkl INSTANT SAVINGS Sh/brd w/ Sprnkl INSTANT SAVINGS

#### AIR MILES Base Offer

-\$0.99 2 Miles

86.99

SS. S9

\$5.99

\$5.99

\$6.99

-82.00

-\$2.00

~\$0.99

\$6.99

\$5.49

\$5.49

С

C

0000

C

C

С

|       | SUBTOTAL  | \$46.94         |
|-------|-----------|-----------------|
|       | TOTAL TAX | SO.CO           |
| TOTAL |           | \$46.94         |
| Debit | TENDER    | \$46.94         |
| Cash  | CHANGE    | \$0. <b>C</b> O |