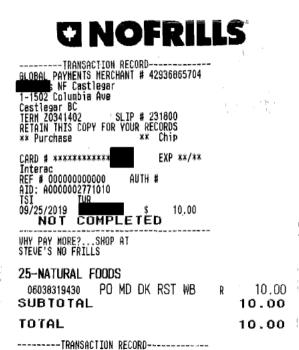

|
| 1/30 |                           | BC GST                               | AV* 00-0.02* |                          |                   | 20.00            |
|      |                           |                                      |              |                          |                   |                  |
|      | ENT NET AMOUNT DUE        | 30 DAYS                              | 60 DAYS      | OVER 90 DAYS             | UNAPPLIED AMOUNT  | TOTAL AMOUNT DUE |

Finance charge on accounts over 30 days is 2% monthly (24% annual) a Invoice/Statement shall be deemed correct unless advised in writing within 30 days of billing date We warrant that the information shown on this invoice correctly describes the advertisement that was inserted in the edition of the publication specified.



| PHARMASAVE #108                                           |                    |  |  |  |  |  |  |
|-----------------------------------------------------------|--------------------|--|--|--|--|--|--|
| 365-7813<br>Sep27,2019 ID:32                              | C1TA 00013         |  |  |  |  |  |  |
| PS BTH TISSUE DBL ROLL 8S<br>Item#:80695<br>SALE P:19F039 | 4.49 PG            |  |  |  |  |  |  |
| Subtotal<br>PST Taxable<br>GST Taxable                    | 4.49<br>.31<br>.22 |  |  |  |  |  |  |
| Total<br>DebitCard                                        | 5.02<br>5.02       |  |  |  |  |  |  |
| TYPE: PURCHASE                                            |                    |  |  |  |  |  |  |
| ACCT: INTERAC CHEQUING \$                                 | 5.02               |  |  |  |