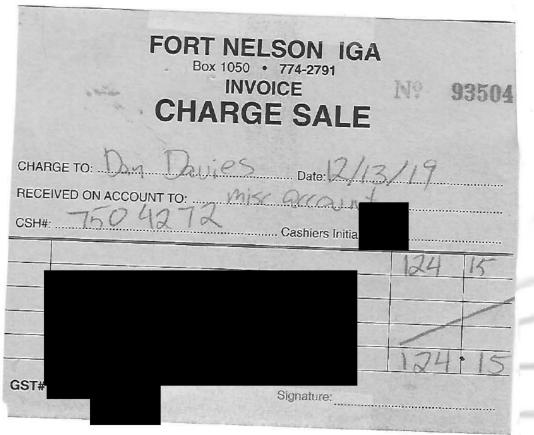

GST # Promo Code:

Payment:

Invoice: 183244

Terms: Upon Receipt

Date: 2019-10-10

Toad River Lodge Ltd.

Box 7780

Toad River, BC VOC 2X0

Ph: 250-232-5401 Fax: 250-232-5215

548348 DATE Nº DE TAXE

| VENDU À<br>SOLD TO              | All the second          |             | EXPÉDIER À<br>SHIP TO | IN I A        | Dan                | Davis             |
|---------------------------------|-------------------------|-------------|-----------------------|---------------|--------------------|-------------------|
| ADRESSE<br>ADDRESS              |                         |             | ADRESSE<br>ADDRESS    | VIDA          | DON                | hor!              |
| 4                               | P. Carlos               | 77          |                       | - 3           | p p                | 一个年子。             |
|                                 | A-888                   |             |                       |               |                    |                   |
| COMMANDE DU C<br>CUSTOMER'S ORD | LIENT VENDU PAR SOLD BY |             | CONDITIONS            | JAB V         | VIA                |                   |
| QUANTITE                        |                         | DESCRIPTION | ON X                  | PRIX<br>PRICE | UNITÉ<br>UNIT      | MONTANT<br>AMOUNT |
|                                 |                         |             | $ \forall$ /          |               |                    | 90.0              |
| Vr Control                      | 3 day                   | · Charles   | rest                  |               | 1 0-               | 11                |
|                                 |                         | Sign        |                       |               | 121                | 7.7               |
| -                               | Town                    | Hall        | 36 /2                 | 10 P          |                    |                   |
|                                 |                         | 10001       | , ,                   |               |                    |                   |
|                                 | G.                      | S.T.        |                       |               | TPS/GST<br>TVH/HST | 945               |
| STAPLES 51B                     | - 3                     | ALC I       |                       |               | TVP/PST            |                   |
| 2                               |                         |             |                       |               | TOTAL              |                   |