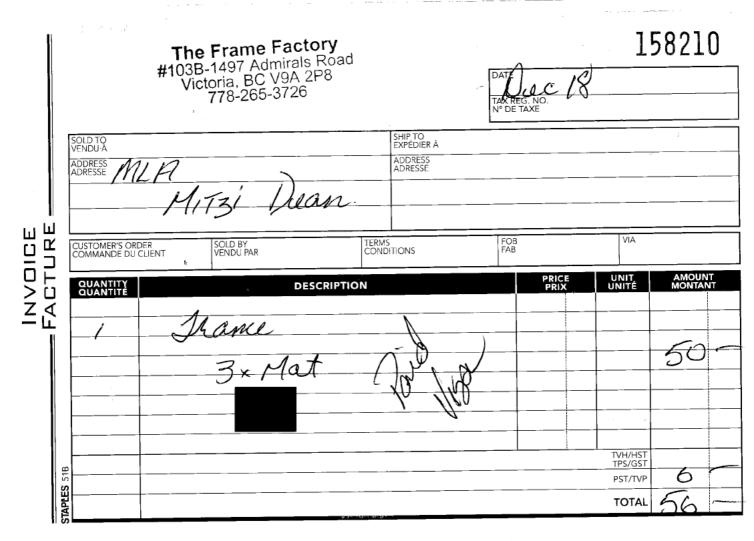

----------------------------------------------------------------|--------------------------------------------------------------|--------------------------------------------------|
| SUBTOTAL<br>GST 5%<br>PST 7%<br>TOTAL<br>CASH                            |                                                              | \$9.50<br>\$0.48<br>\$0.67<br>\$10.65<br>\$10.65 |
| PRICES MAY T                                                             | NCLUDE ECO FEES                                              |                                                  |

PRICES MAY INCLUDE ECO FEES (WHEN APPLICABLE) NO EXCHANGE NO RETURN THANK YOU FOR SHOPPING AT DOLLARAMA

| 2019-12-15       |      |
|------------------|------|
| 000857 02 300549 | 0568 |
|                  |      |

WWW.DOLLARAMA.COM





Bee-Clean Building Maintenance 4505-101 Street Edmonton, Alberta T6E 5C6 Phone (780) 435-3355 Fax (780) 436-9528 G.S.T # P.S.T. #

| INVOICE NO. | 735637   |
|-------------|----------|
| DATE        | 09/14/19 |

### CUSTOMER

Mitzi Dean MLA Office

Victoria, BC V9A 2P8

#104, 1497 Admirals Road

SERVICE LOCATION



Mitzi Dean MLA Office #104, 1497 Admirals Road Victoria, BC V9A 2P8

Please remit payment to: Bee-Clean Building Maintenance 4505-101 Street Edmonton, AB T6E 5C6

| TERMS:<br>Net 30 Days                                                                                                                                                                                        | CUSTOMER NO.                  | JOB N   | 10.                | P.O. NO.    | 4        |
|-----------------